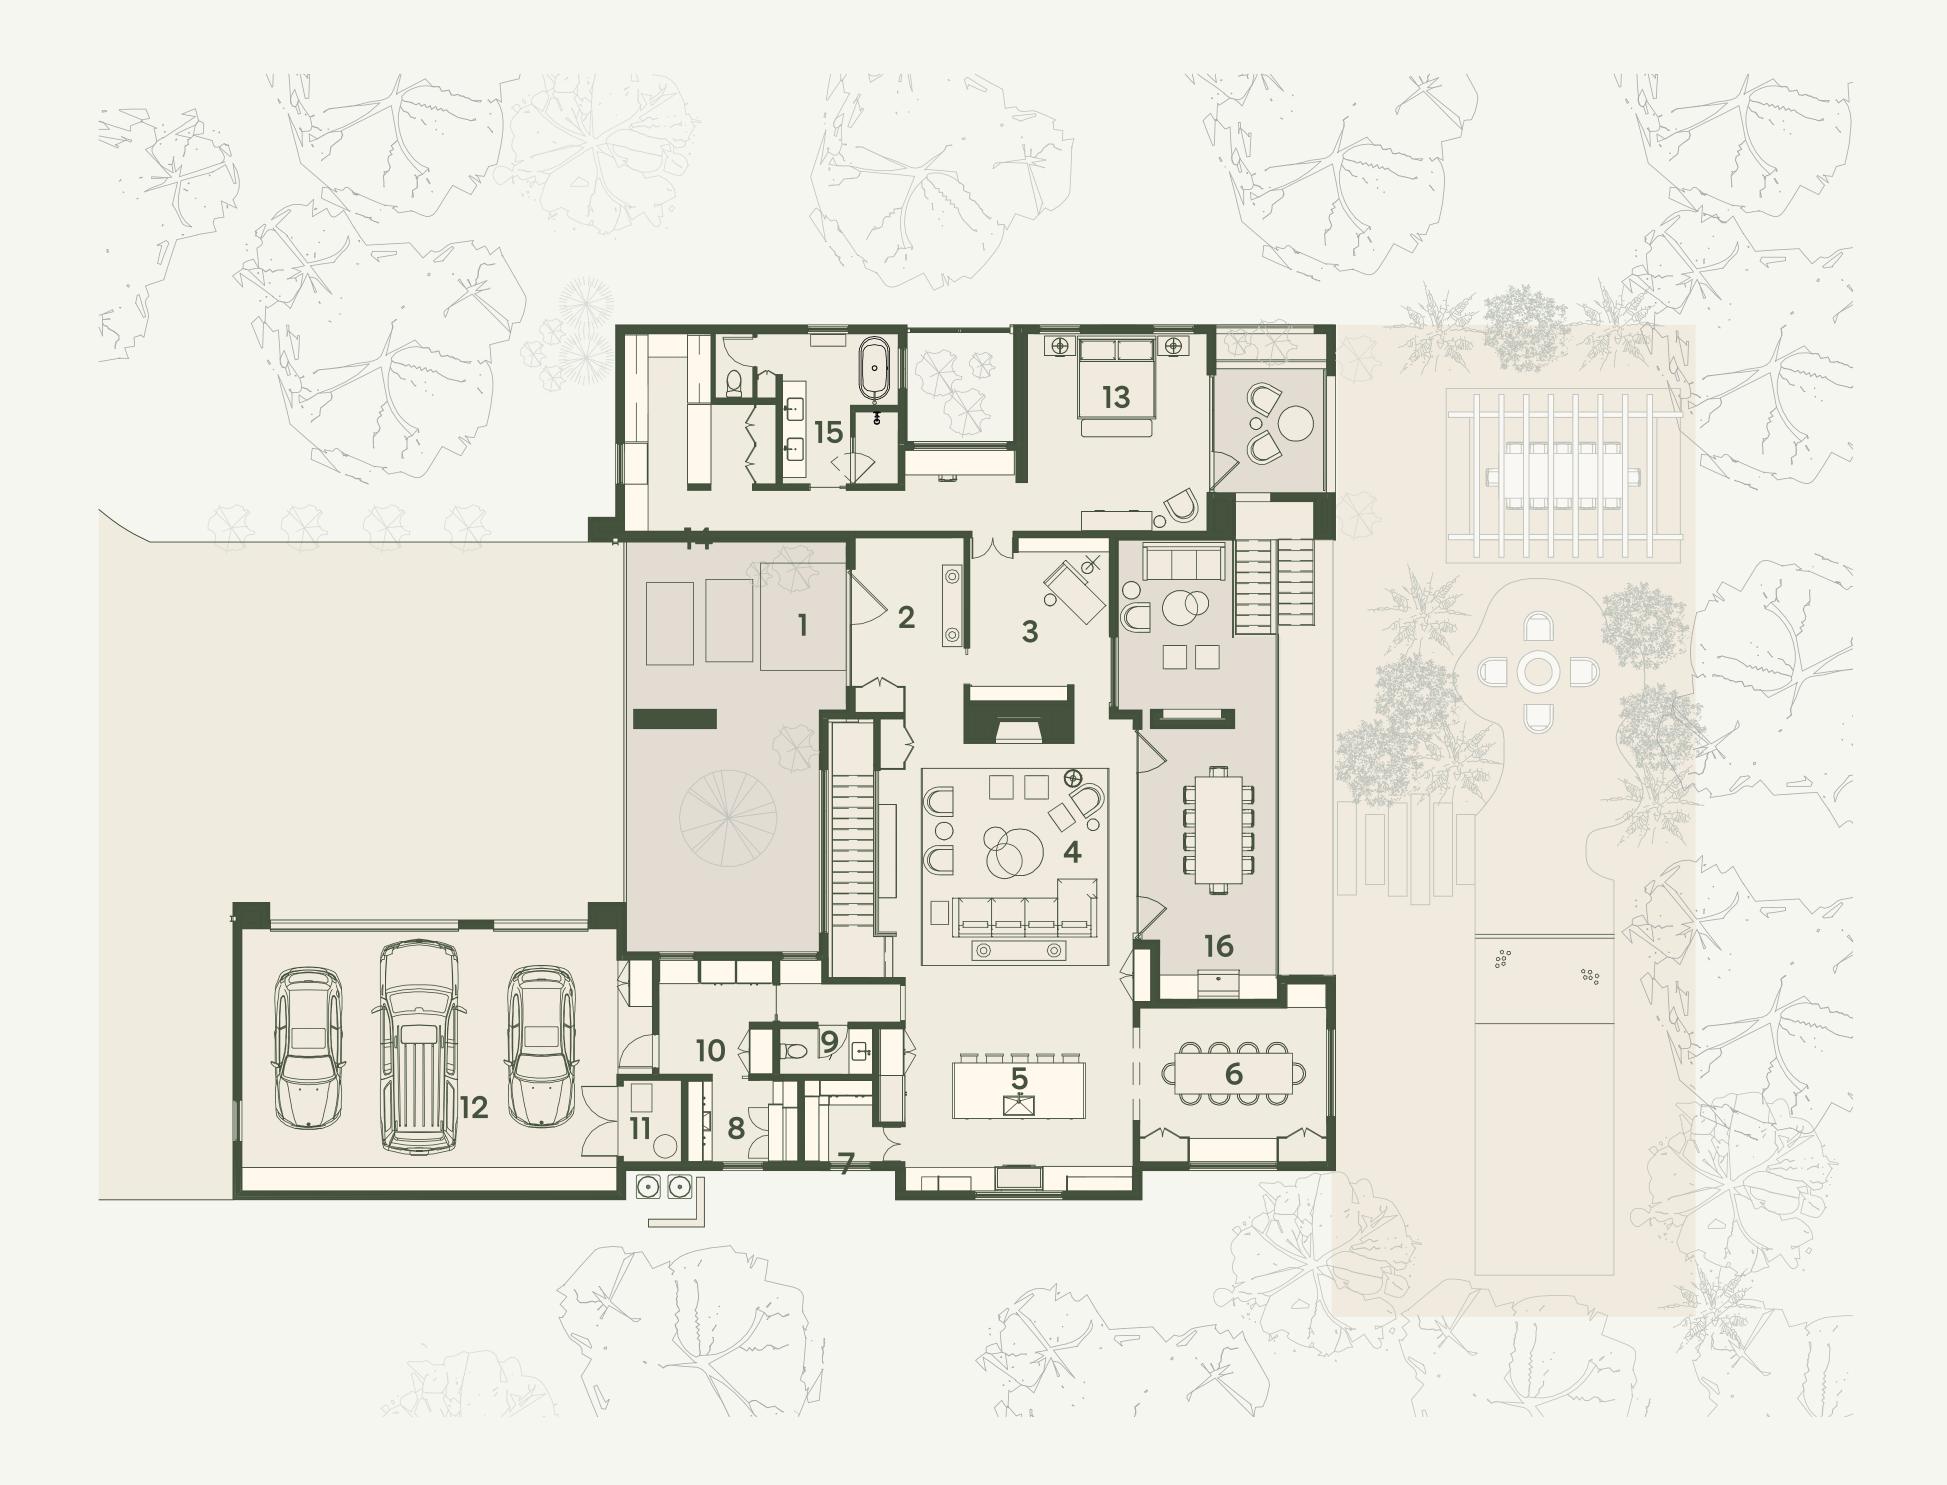

## MAIN LEVEL FLOOR PLAN

#### LEGEND

- 01 FRONT PORCH
- 02 ENTRY
- 03 SITTING ROOM 11' 11" x 14' 0"
- 04 LIVING ROOM 21' 9" x 22' 2"
- 05 KITCHEN 19' 5" x 18' 4"
- 06 DINNING ROOM 14' 0" x 16' 0"
- 07 PANTRY
- 08 LAUNDRY
- 09 POWDER ROOM
- 10 MUDROOM
- 11 MECHANICAL ROOM
- 12 3 CAR GARAGE
- 13 PRIMARY SUITE 17' 0" x 15' 4"
- 14 PRIMARY WALK-IN CLOSET
- 15 PRIMARY BATH
- 16 OUTDOOR KITCHEN