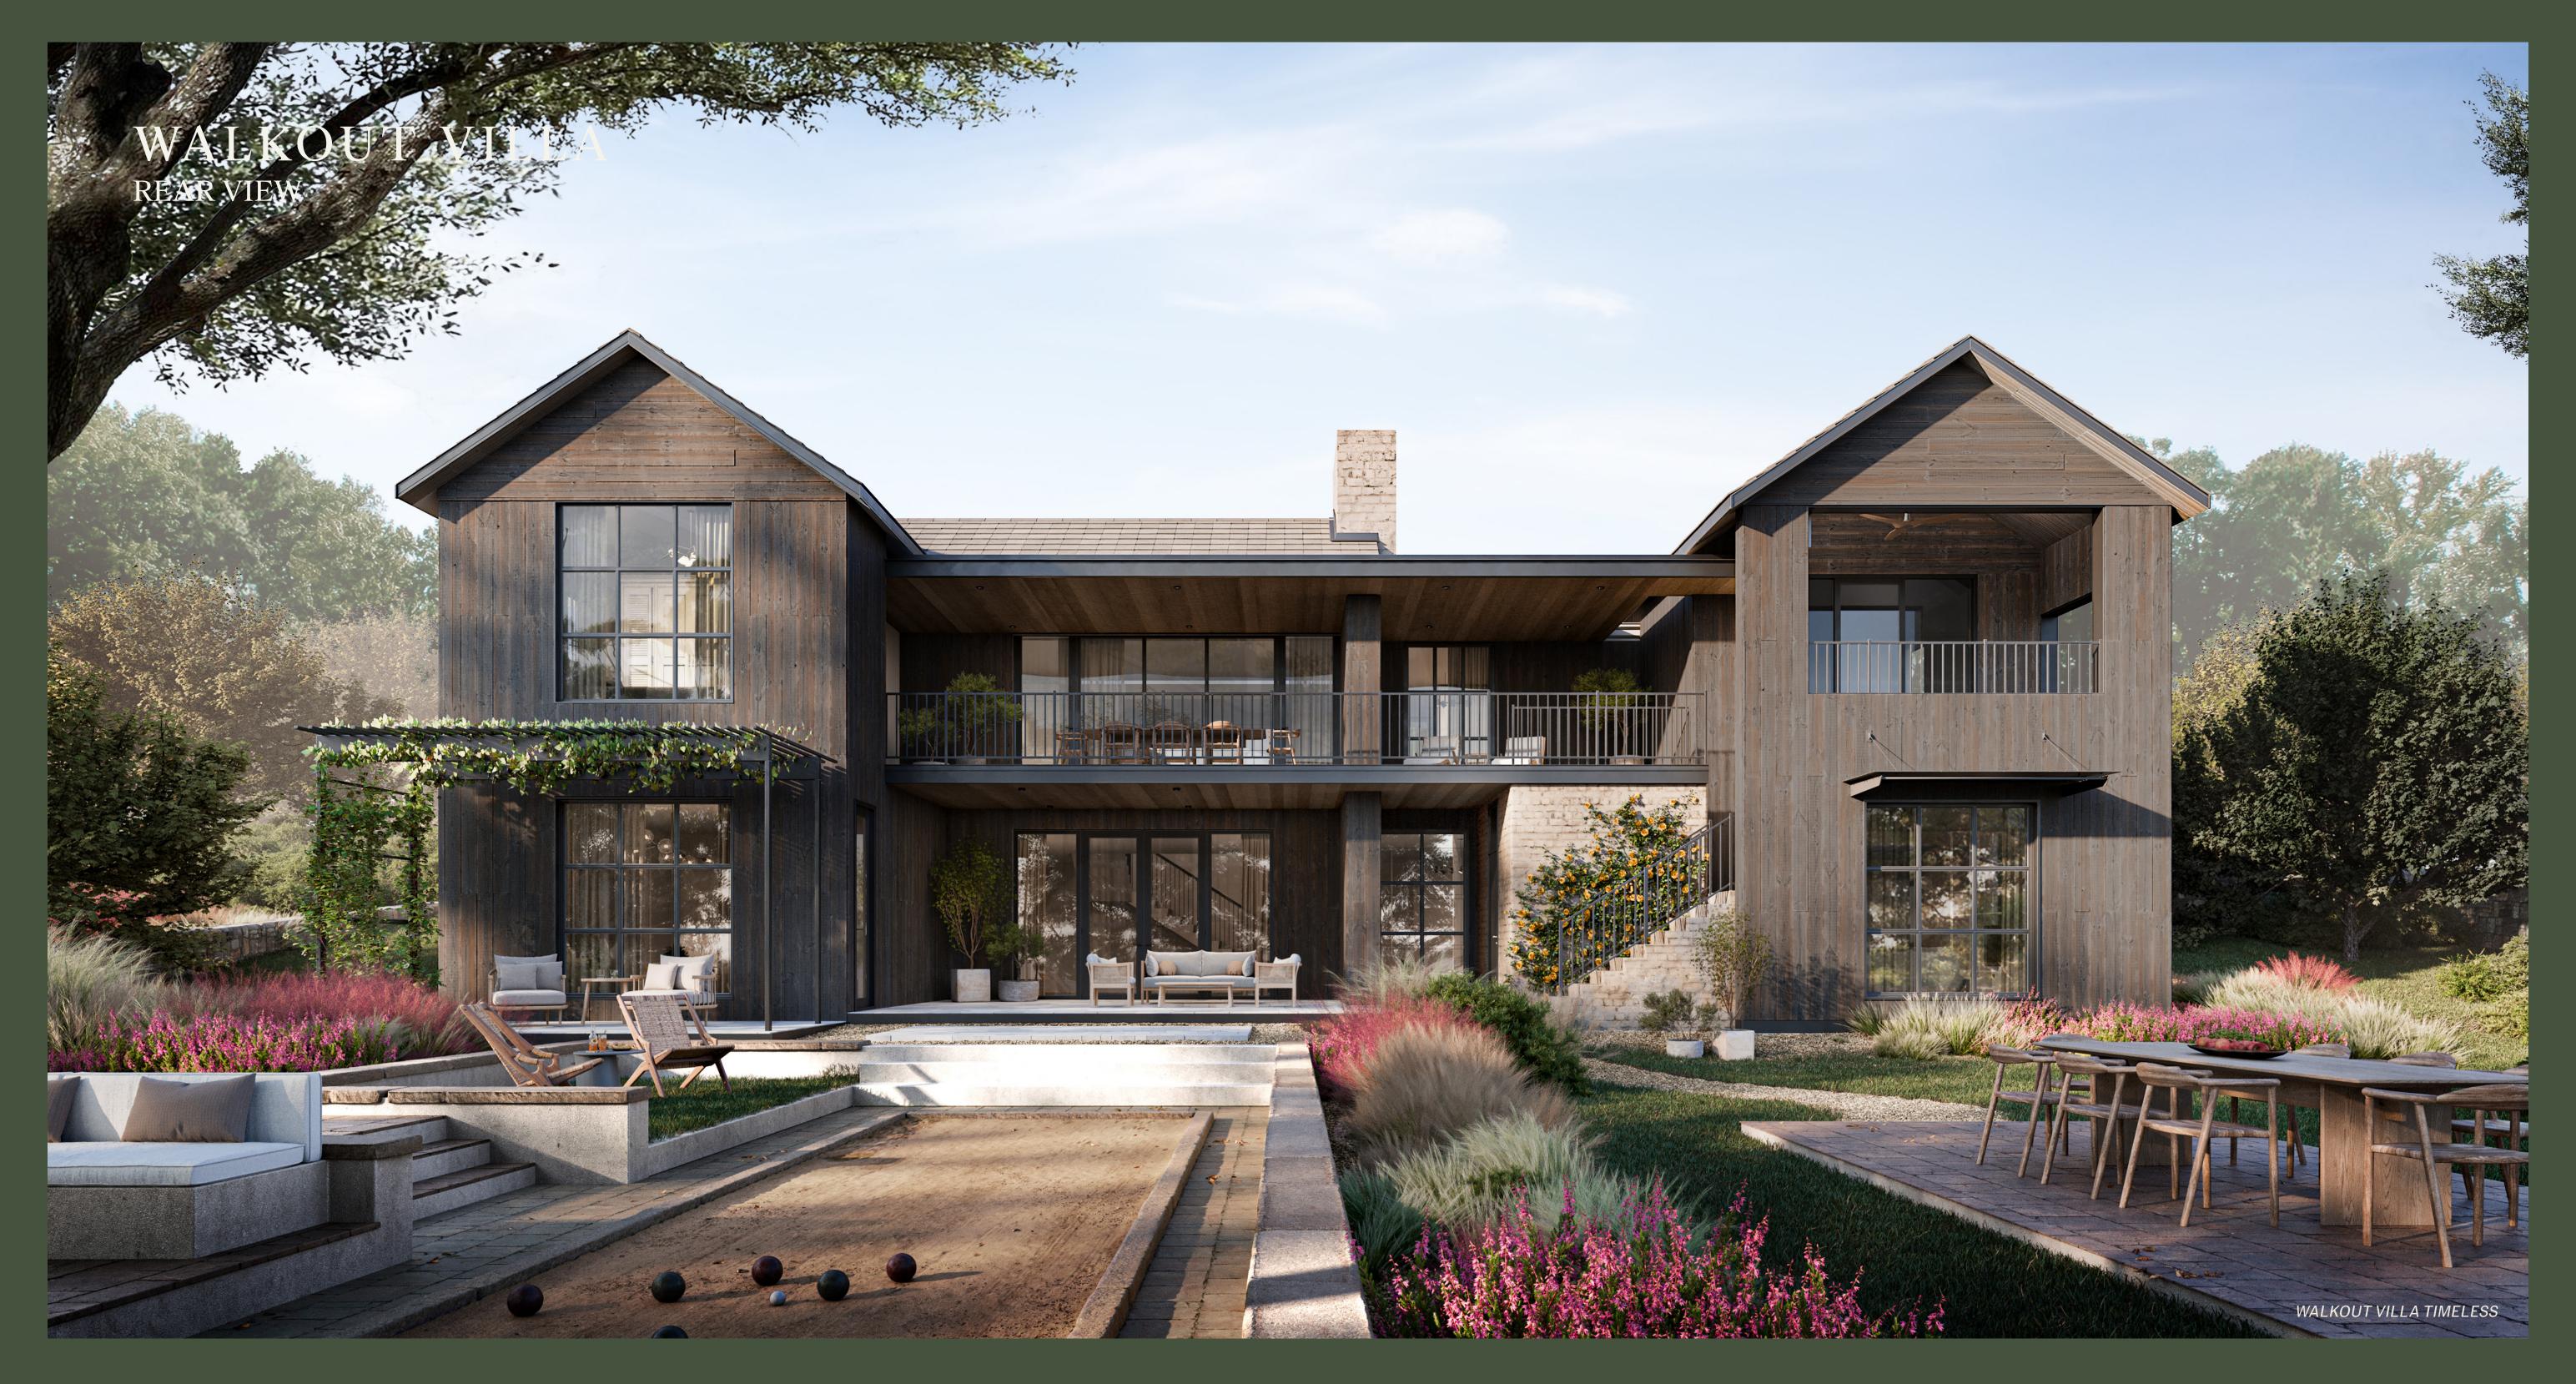

Clark VIIIa Timeless pictured above to show general design intent for Villa Homes.

## VILLAS

CLARK 4 BEDROOM, 5.5 BATHROOM WALKOUT

Designed for discovery and delight, the Villas offer the most flexible floor plan accommodating families of all sizes and stages.

The Villa is balanced in aesthetics and approach to working with the land, not against it. Similar to all the other residences in Loraloma, this home boasts stunning views, unique features, and everyday spaces that are elevated with ingenuity and purpose. Each Villa is t houghtfully sited with optimized, protected views and minimal exposure to the sun while still allowing for plenty of natural light. With choices between Modern and Timeless designs, both offer access to all three bedrooms on the main level creating an intentional connection that compliments a variety of family needs and lifestyles. Outdoors, find your own oasis in the beautiful Live Oaks, only a short walk to the amenity-rich campus of Limestone Gulch.