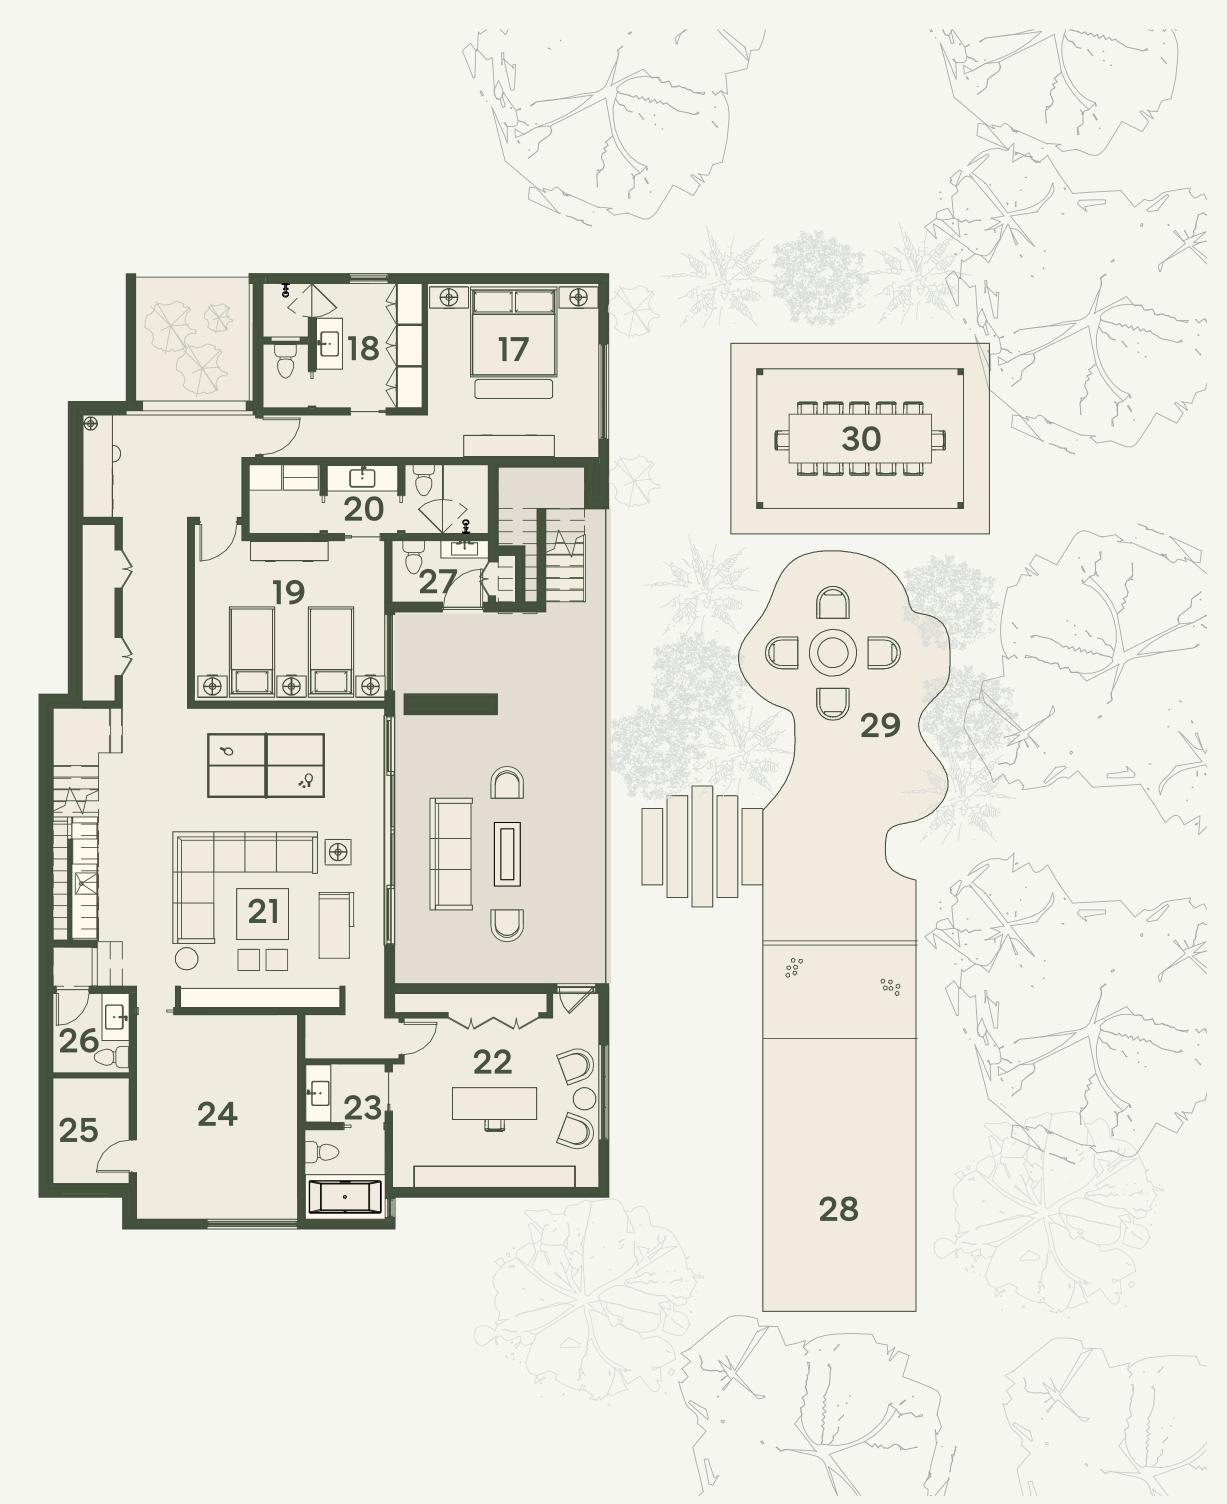

### LOWER LEVEL FLOOR PLAN

#### LEGEND

- 17 SECONDARY SUITE 13' 6" x 13' 6"
- 18 SECONDARY BATH
- 19 BEDROOM 14' 8" x 12' 8"
- 20 BATHROOM
- 21 FAMILY / GAME ROOM 22' 0" x 23' 6"
- 22 OFFICE / FLEX ROOM 16' 0" x 13' 0"
- 23 BATHROOM
- 24 FITNESS / FLEX ROOM 12' 6" x 16' 0"
- 25 STORAGE
- 26 POWDER ROOM
- 27 POOL BATH
- 28 BOCCI BALL
- 29 FIRE PIT
- 30 DINING PERGOLA