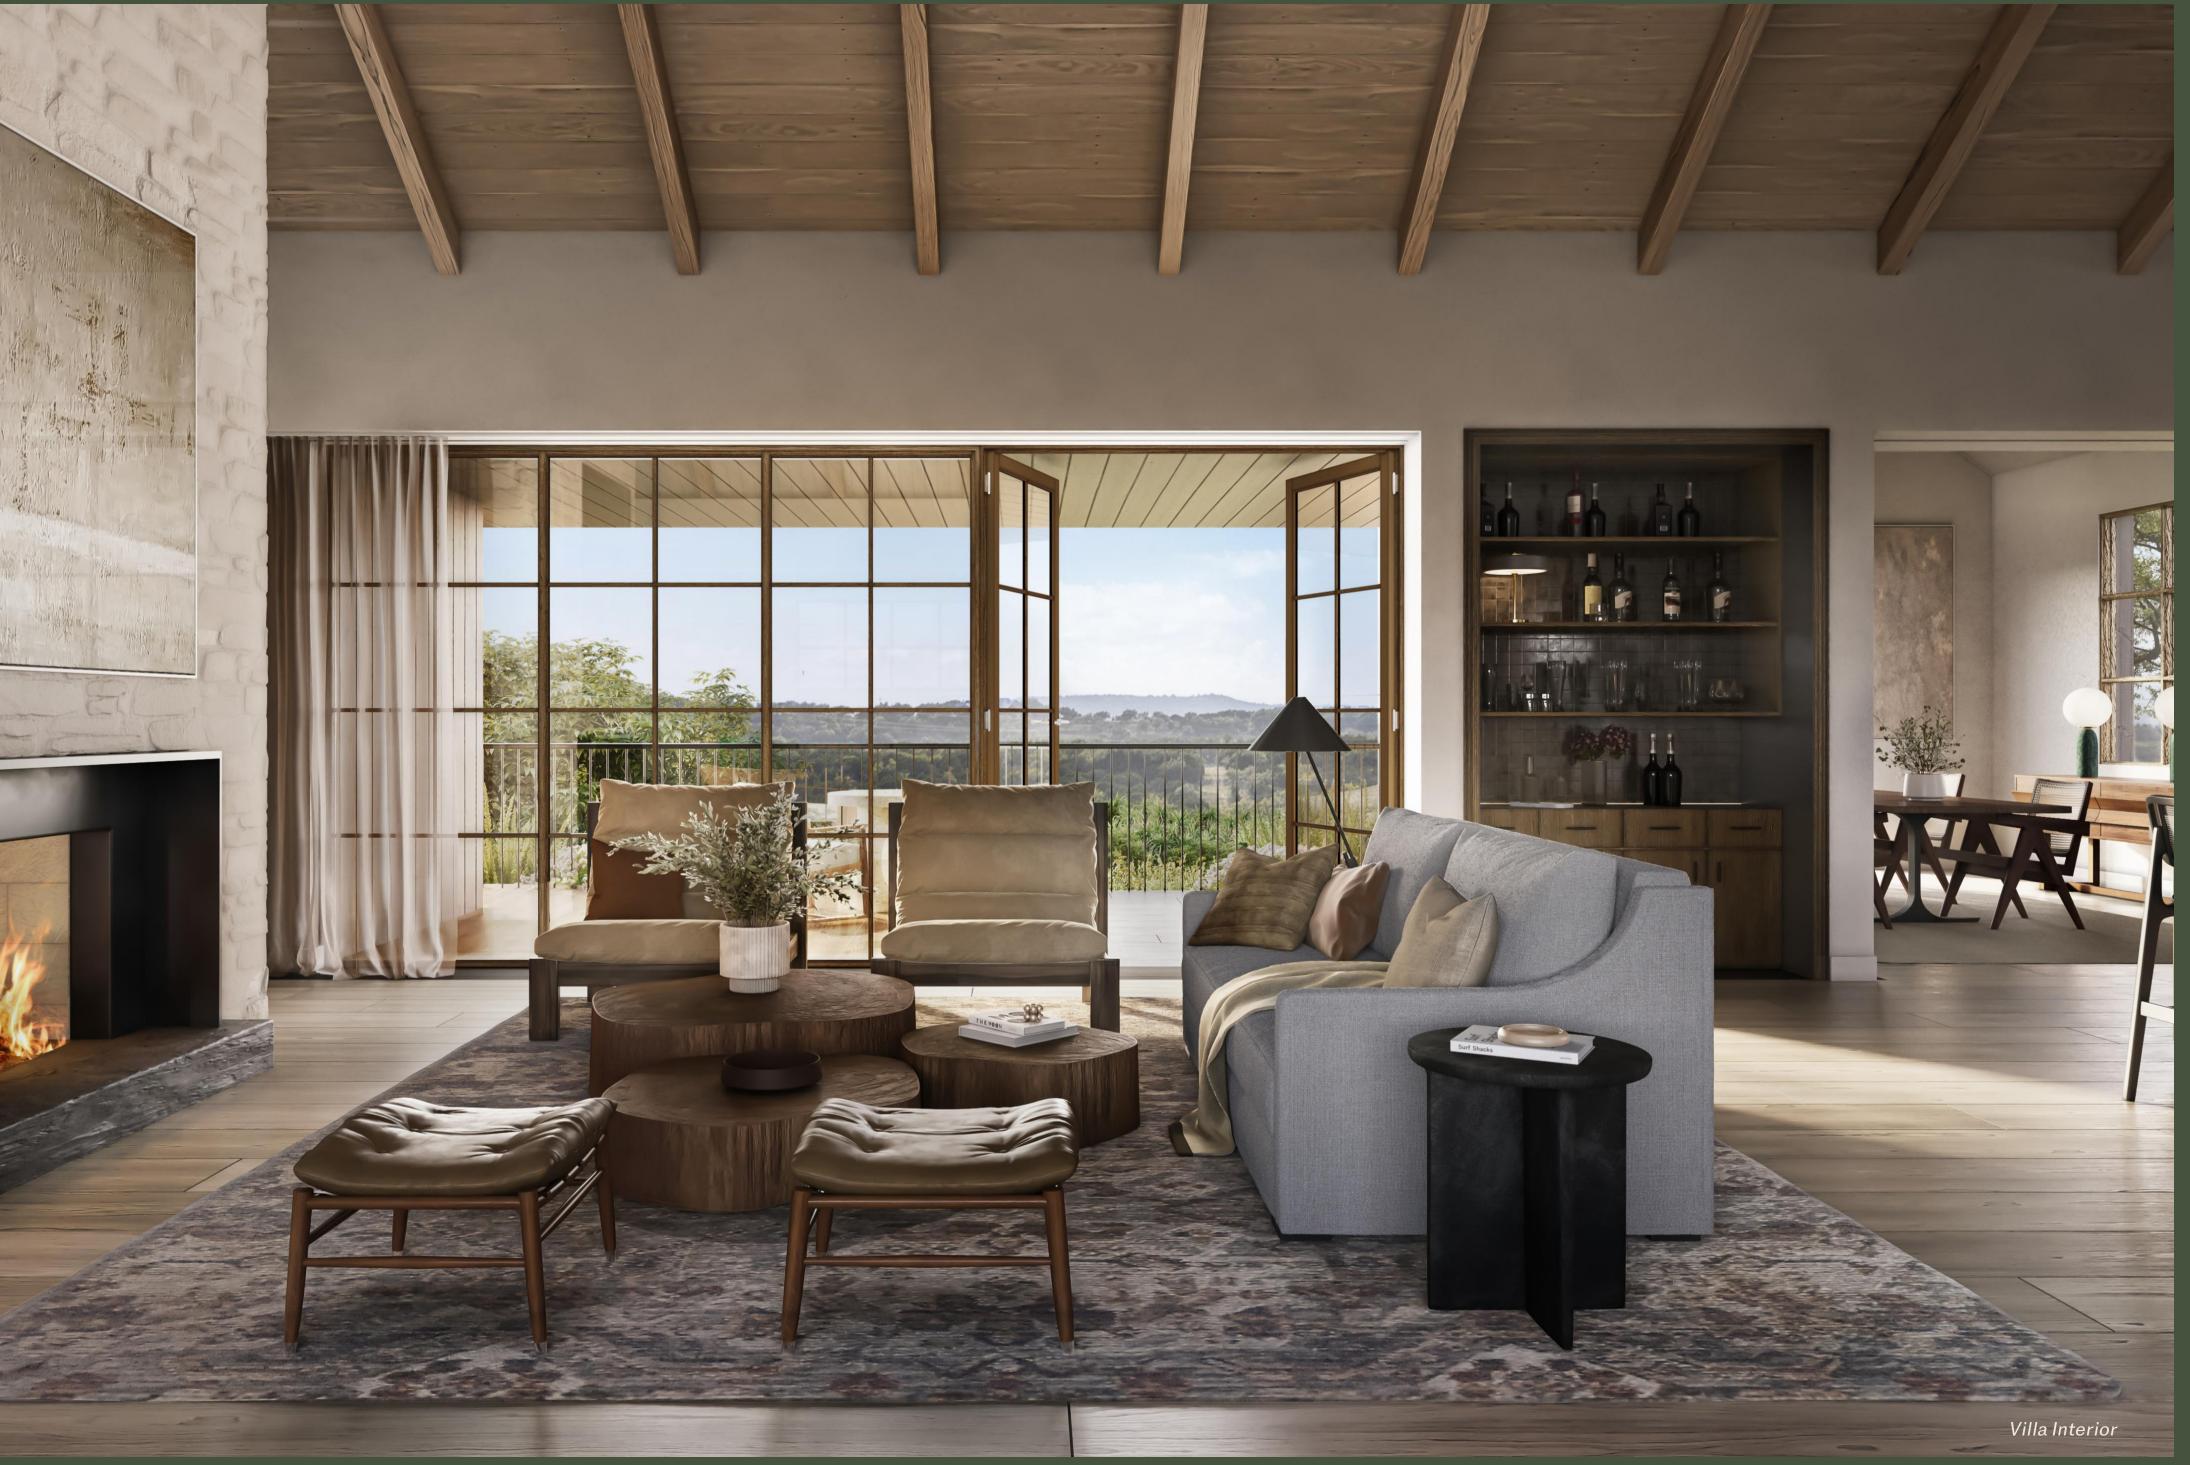

etween Modern and Timeless designs, both offer access to all three bedrooms on the main level creating an intentional connection that compliments a variety of family needs and lifestyles. Outdoors, find your own oasis in the beautiful Live Oaks, only a short walk to the amenity-rich campus of Limestone Gulch.



Clark Villa Timeless pictured above to show general design intent for Villa Homes.









# VILLAS

CLARK 4 BEDROOM, 5.5 BATHROOM WALKOUT

#### KEY FEATURES

- SPACIOUS INDOOR ENTERTAINMENT AREAS CONNECTED TO THE OUTDOOR LIVING
- PRIVATE DINING SPACE
- ADAPTIVE FLEX SPACES
- PRIVATE OUTDOOR TERRACE OFF PRIMARY SUITE
- HOME OFFICE
- MULTIPLE INTIMATE LIVING SPACES (READING NOOKS, POCKET OFFICES)
- THOUGHTFUL AND ORGANIZED STORAGE
- DEDICATED LAUNDRY AND PANTRY
- 2-3 CAR GARAGE





Clark VIIIa Timeless pictured above to show general design intent for Villa Homes.









## CLARK 4 BEDROOM, 5.5 BATHROOM WALKOUT

## MAIN LEVEL FLOOR PLAN

#### HOME FEATURES

- SPACIOUS INDOOR ENTERTAINMENT AREAS CONNECTED TO THE OUTDOOR LIVING
- PRIVATE DINING SPACE
- ADAPTIVE FLEX SPACES
- WALK-IN PANTRY
- PRIVATE OUTDOOR TERRACE OFF PRIMARY SUITE
- HOME OFFICE
- MULTIPLE INTIMATE LIVING SPACES
- 3 CAR GARAGE

#### AREA BREAKDOWN

| MAIN LEVEL               | 2,682ft <sup>2</sup>  |
|--------------------------|-----------------------|
| LOWER LEVEL              | 2,433 ft <sup>2</sup> |
| TOTAL CONDITIONED AREA   | 5,114 ft²             |
| GARAGE & MECHANICAL      | 865 ft²               |
| COVERED TERRACES         | 1,287 ft <sup>2</sup> |
| TOTAL UNCONDITIONED AREA | 2.152 ft