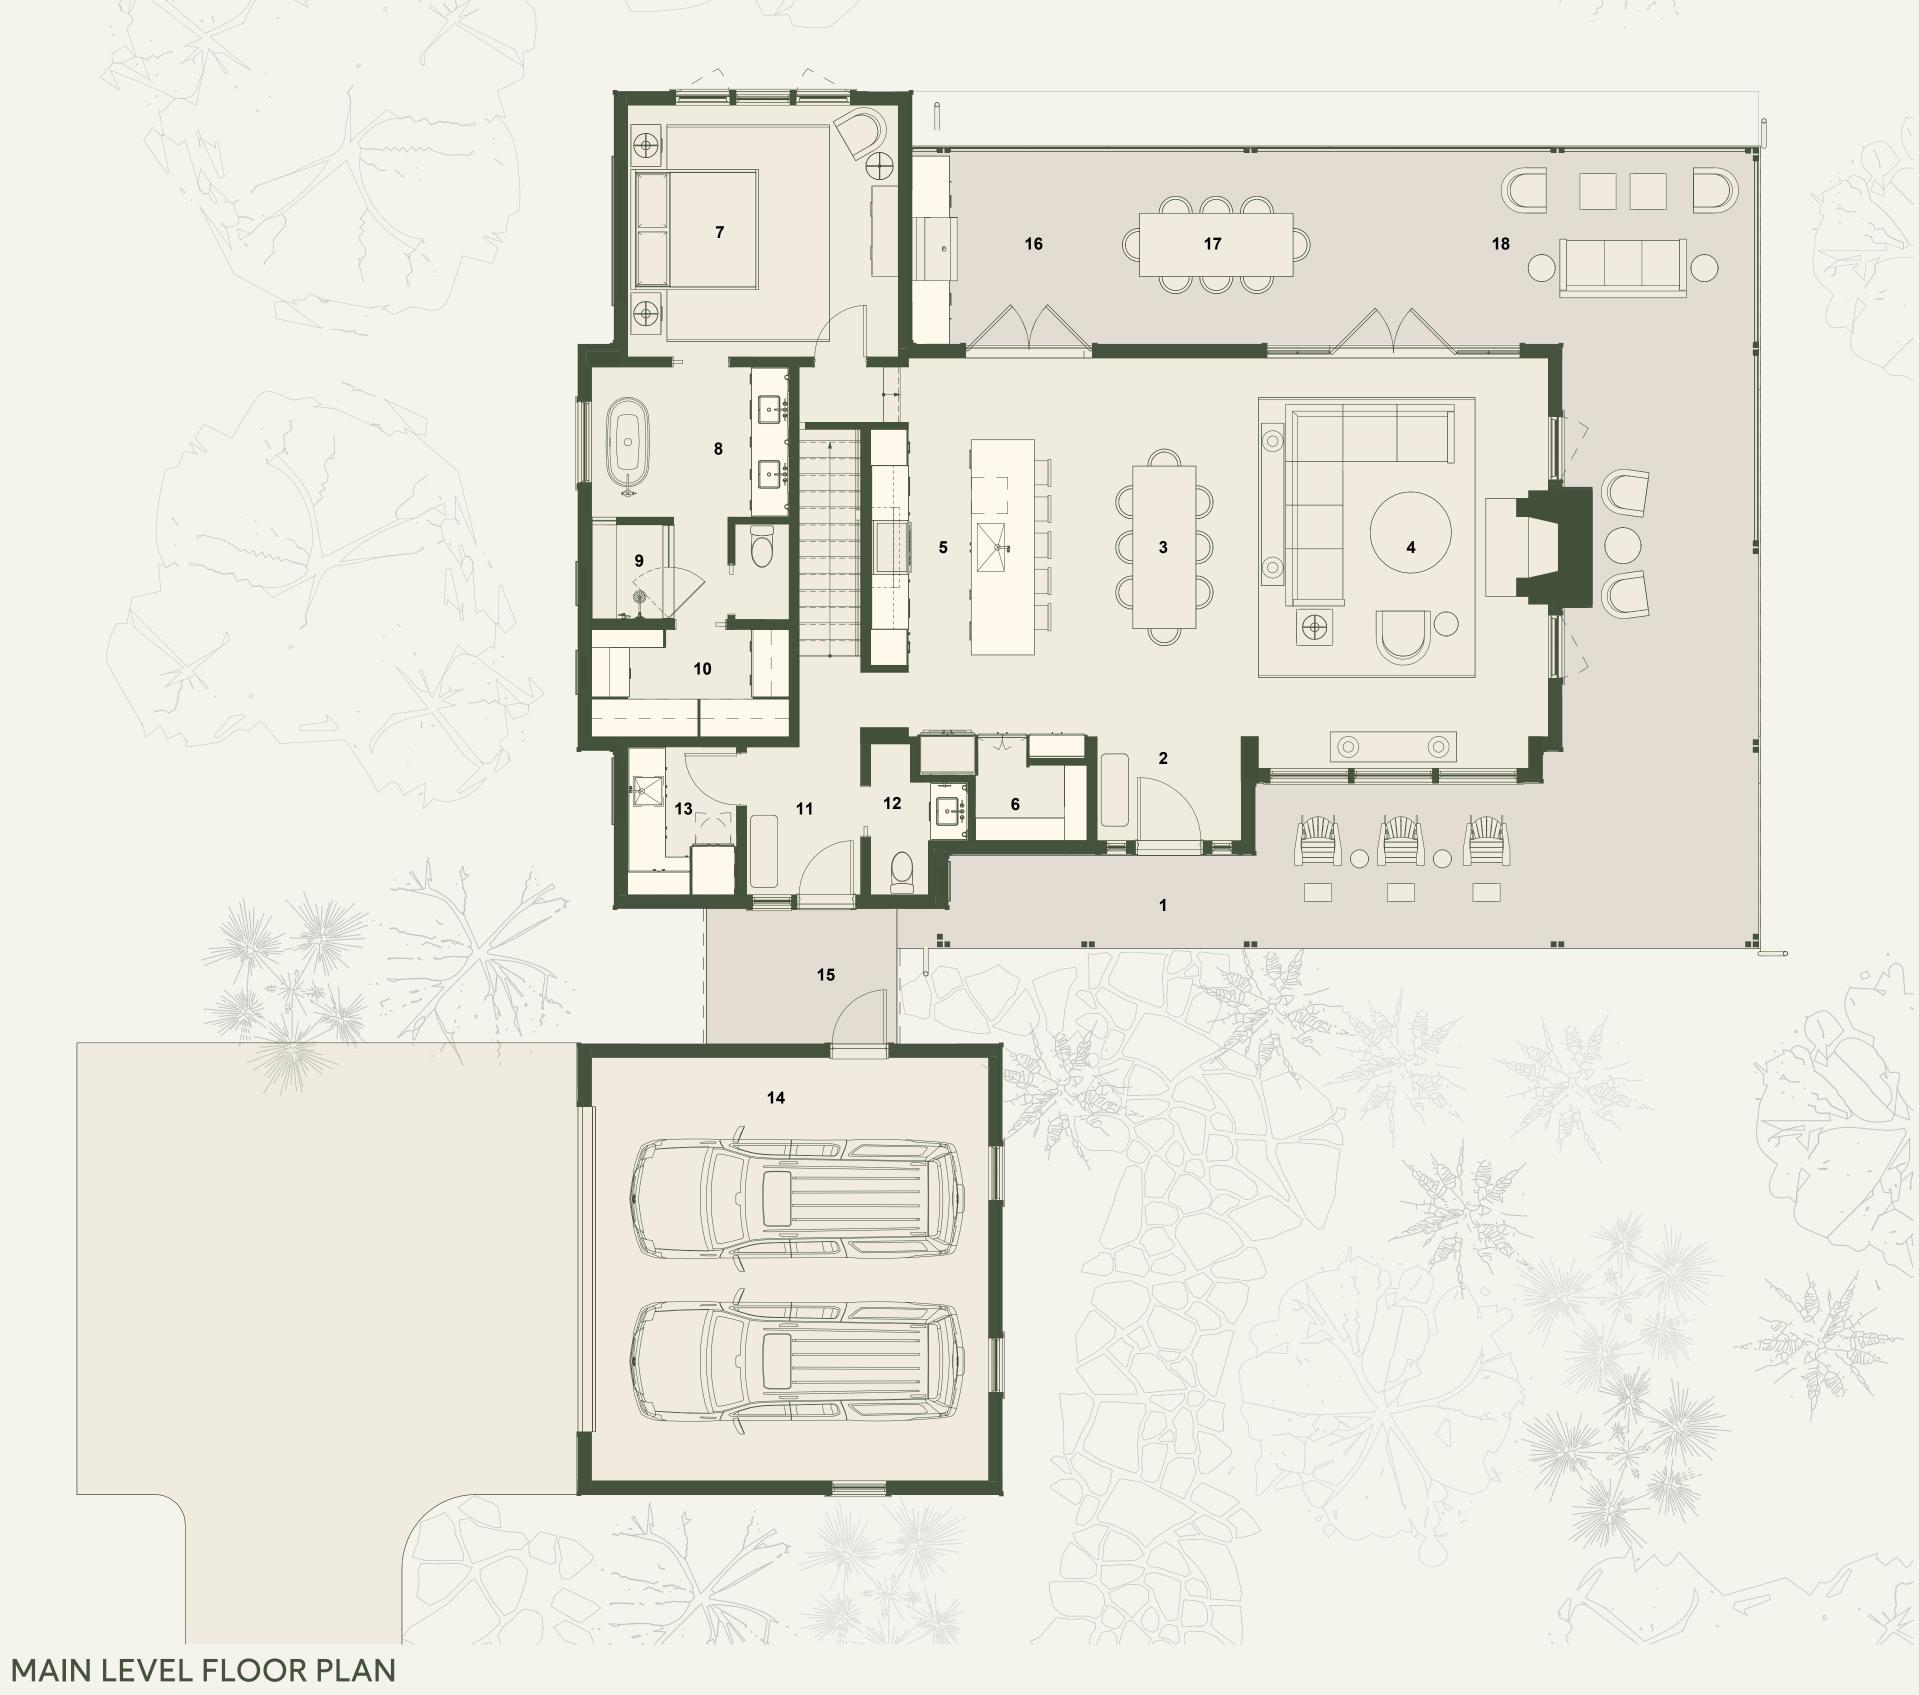

Limestone Cottage Single Story pictured above to show general design intent for Cottage Homes.

LIMESTONE 3 BEDROOM, 3.5 BATHROOM WALK OUT

LIMESTONE 3 BEDROOM, 3.5 BATHROOM WALK OUT

### MAIN LEVEL FLOOR PLAN HOME FEATURES

- COTTAGE ENCLAVE OF TIMELESS-STYLE HOMES
- SPACIOUS ENTERTAINMENT AREAS CONNECTED TO OUTDOOR LIVING
- EXPANSIVE PRIMARY SUITE WITH WALK-IN CLOSET
- DEDICATED LAUNDRY ROOM
- WRAP AROUND MAIN LEVEL DECK
- 2 CAR GARAGE

#### LEGEND

- 01 ENTRANCE PORCH
- 02 ENTRY
- 03 DINING 21′ 0" x 8′ 11"
- 04 LIVING ROOM 22′ 9" x 16′ 1"
- 05 KITCHEN 21' 0" x 12' 7"
- 06 PANTRY
- 07 PRIMARY BEDROOM 15′ 0" x 13′ 11"
- 08 PRIMARY BATHROOM 10′11" x 8′4"
- 09 SHOWER
- 10 PRIMARY CLOSET 10′11" x 5′11"
- 11 MUDROOM 8′ 2" x 6′ 4"
- 12 POWDER ROOM
- 13 LAUNDRY 8′ 2" x 6′ 0"
- 14 GARAGE
- 15 COVERED WALKWAY
- 16 OUTDOOR KITCHEN
- 17 OUTDOOR DINING
- 18 OUTDOOR LIVING