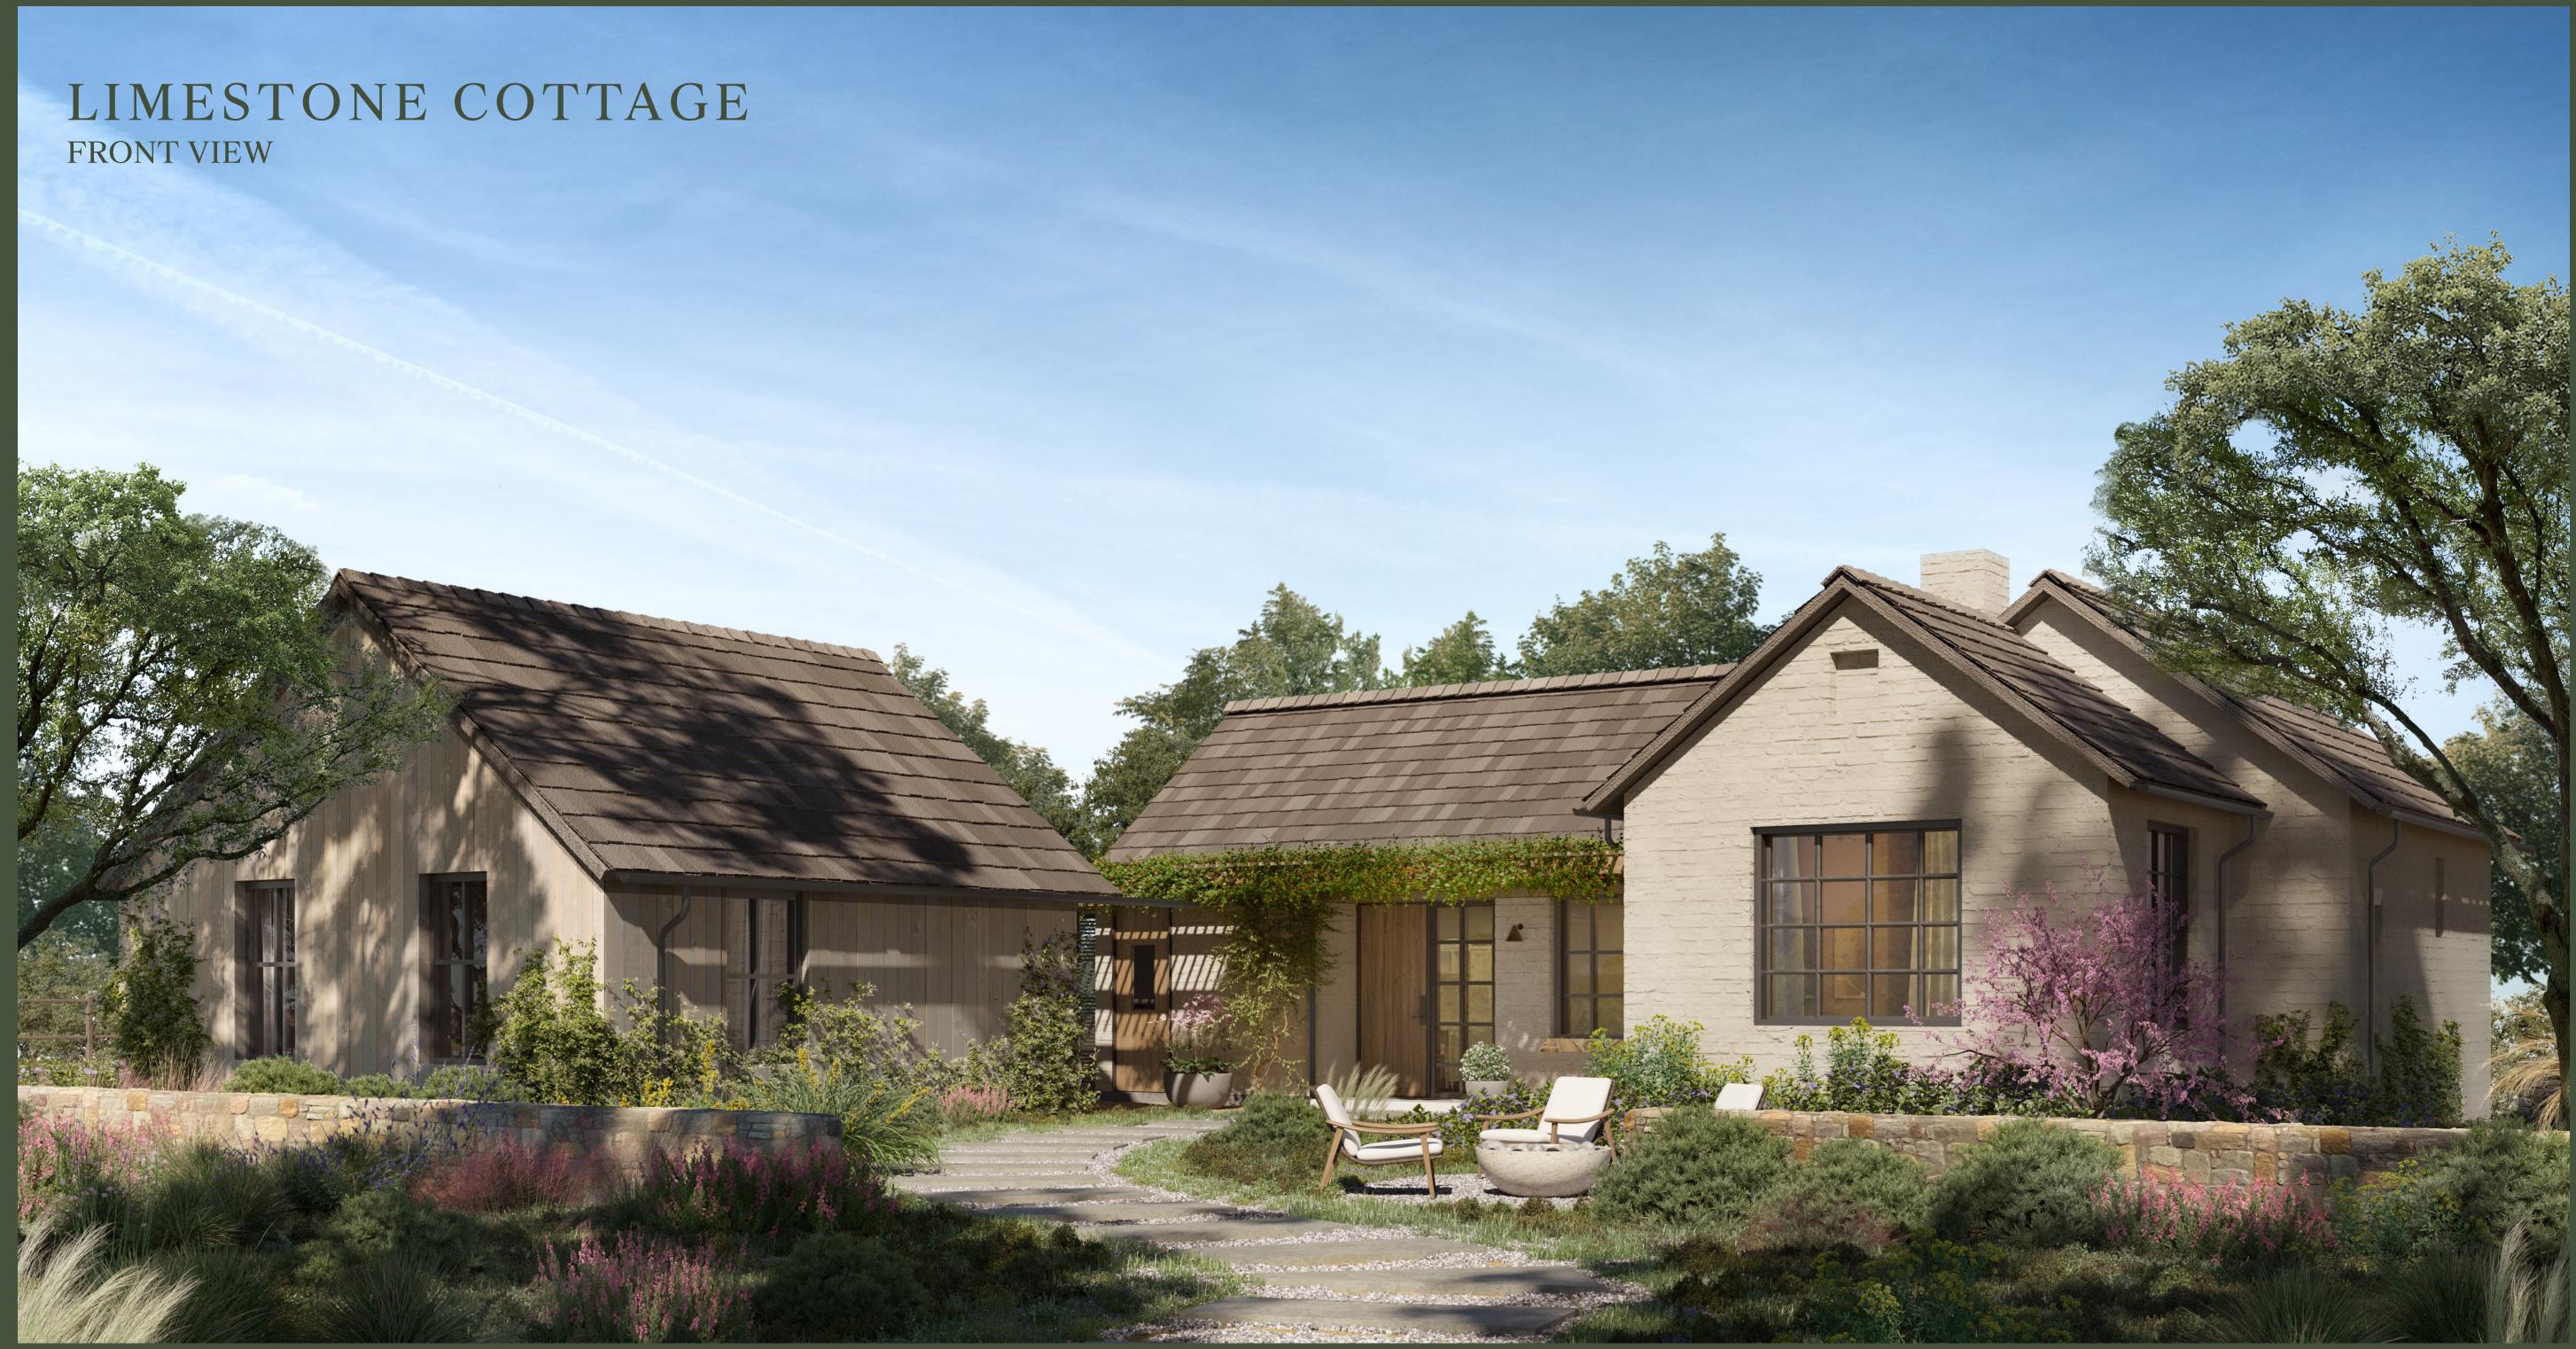

# LIMESTONE SINGLE STORY COTTAGE

LIMESTONE 3 BEDROOM, 3.5 BATHROOM SINGLE STORY

The Cottages are a perfectly-sized retreat within walking distance of Limestone Gulch and Stargazing Park.

You will be inspired to live beyond the walls of your home with a plethora of club amenities just beyond your backyard. Whether you're seeking a Sunday home or a year-round residence, the Cottage brings nature to the forefront with protected views of Limestone Gulch and a home discreetly integrated into the natural topography of the land. Thoughtfully placed windows allow natural light to pour in while offering unique views from each area of the home, keeping you connected to nature even while relaxing indoors. Spend your evenings watching the sun go down from the comfort of the cocktail pool or bring your morning coffee on the trail just outside your front door to all that Loraloma has to discover.

Limestone Cottage pictured above to show general design intent for Cottage Homes.

LIMESTONE 3 BEDROOM, 3.5 BATHROOM SINGLE STORY