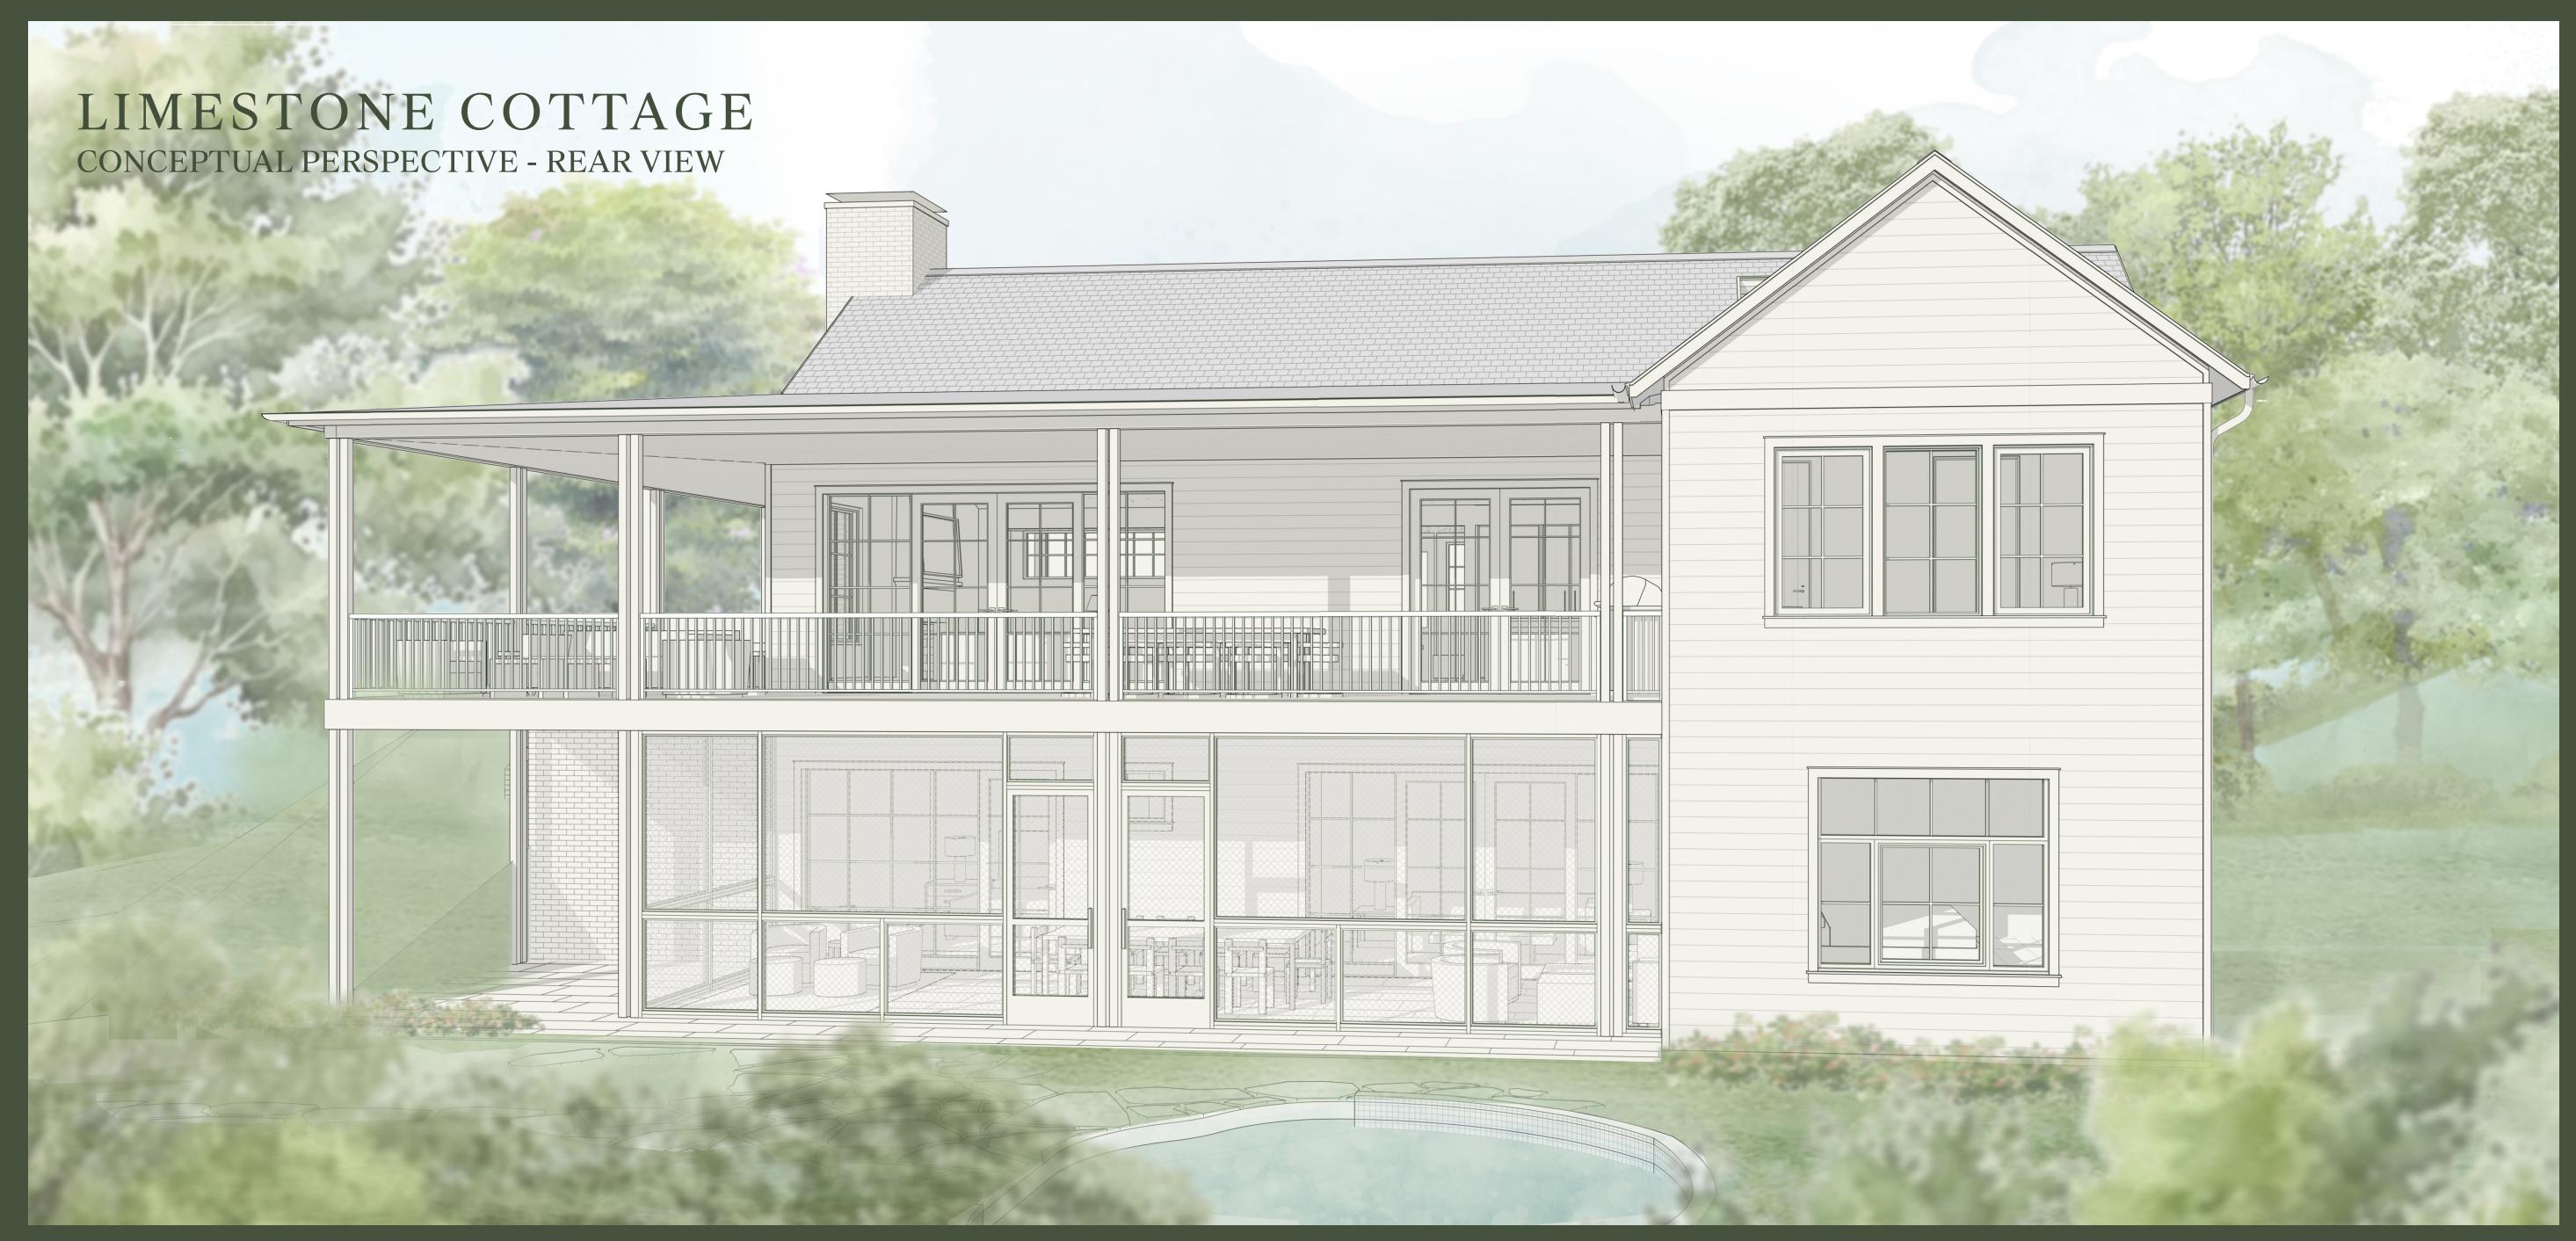

# LIMESTONE WALKOUT COTTAGE

LIMESTONE 3 BEDROOM, 3.5 BATHROOM WALK OUT

The Cottages are a perfectly-sized retreat within walking distance of Limestone Gulch and Stargazing Park.

You will be inspired to live beyond the walls of your home with a plethora of club amenities just beyond your backyard. Whether you're seeking a Sunday home or a year-round residence, the Cottage brings nature to the forefront with protected views of Limestone Gulch and a home discreetly integrated into the natural topography of the land. Thoughtfully placed windows allow natural light to pour in while offering unique views from each area of the home, keeping you connected to nature even while relaxing indoors. Spend your evenings watching the sun go down from the comfort of the cocktail pool or bring your morning coffee on the trail just outside your front door to all that Loraloma has to discover.

Limestone Cottage Single Story pictured above to show general design intent for Cottage Homes.

LIMESTONE 3 BEDROOM, 3.5 BATHROOM WALK OUT