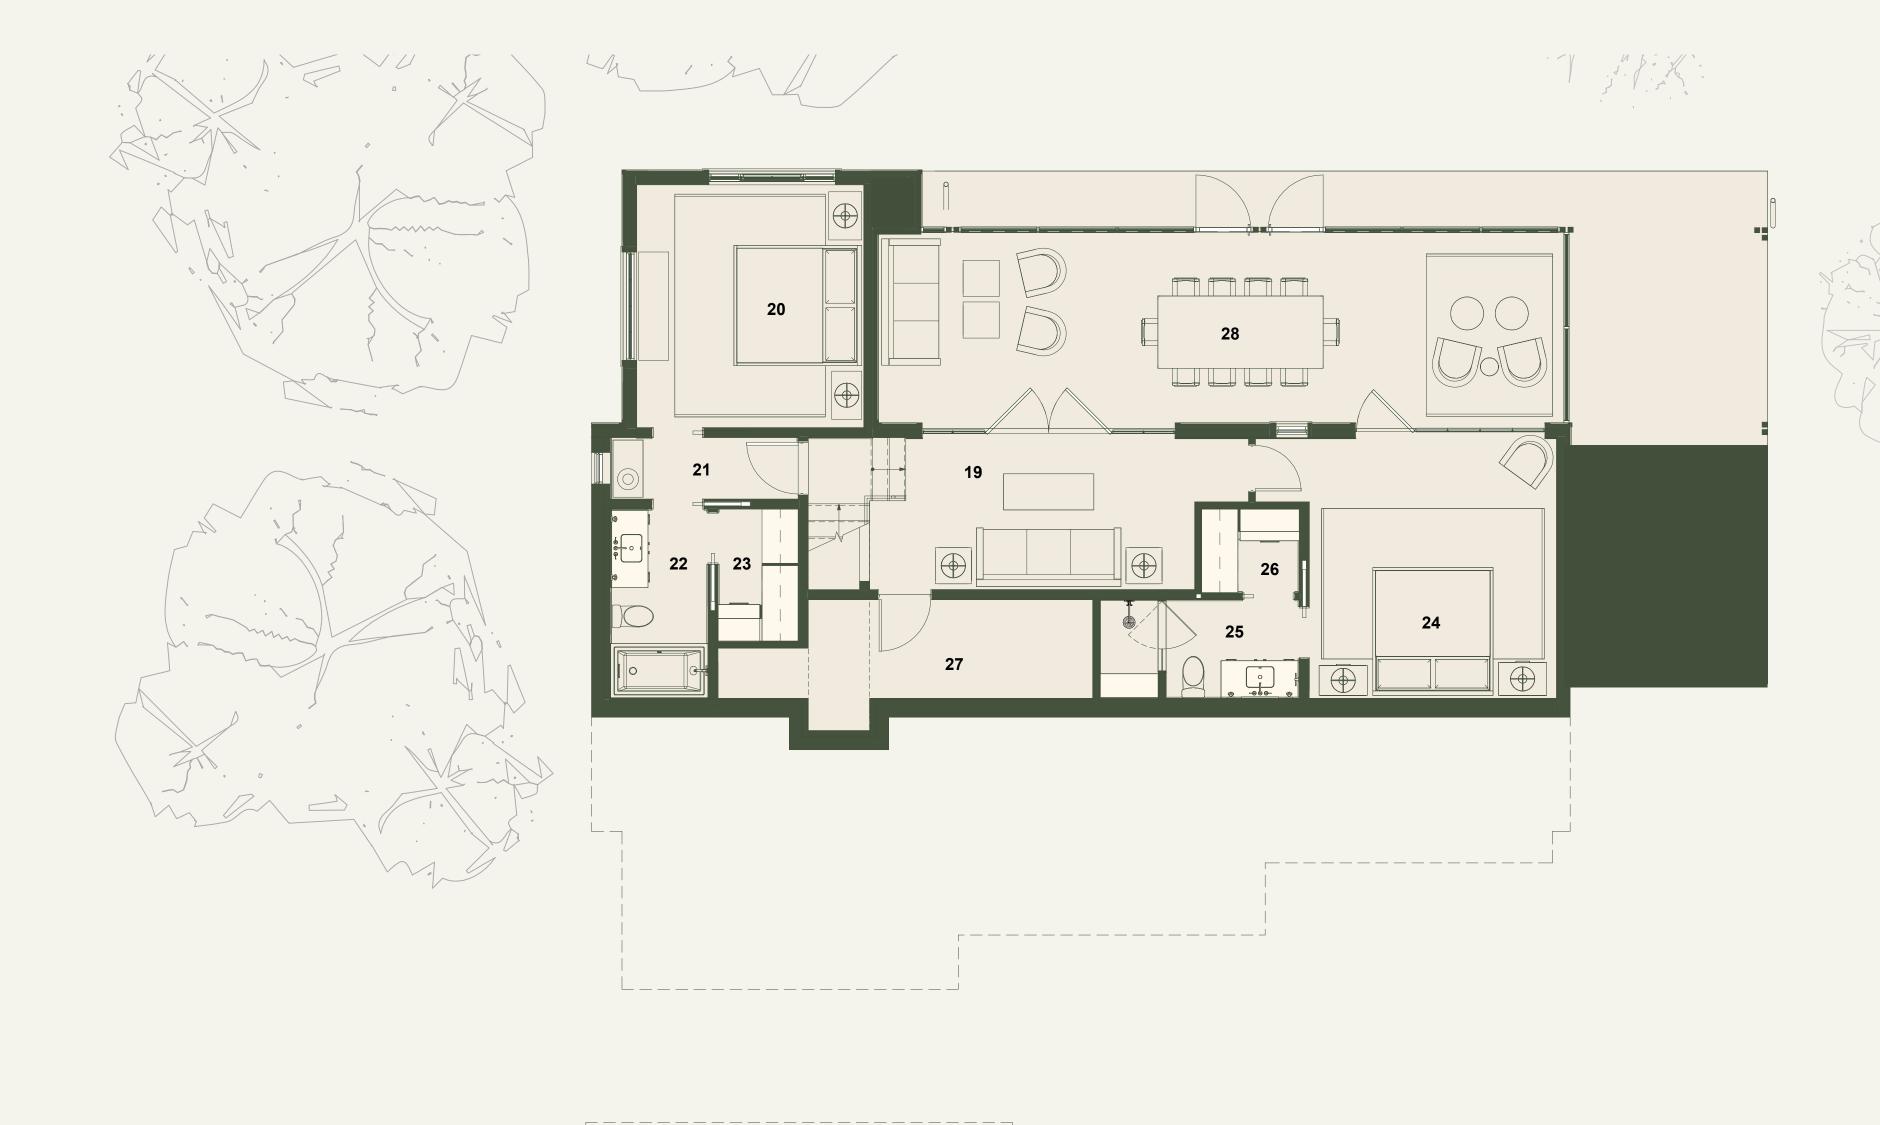

### LOWER LEVEL FLOOR PLAN HOME FEATURES

- COTTAGE ENCLAVE OF TIMELESS-STYLE HOMES
- SPACIOUS ENTERTAINMENT AREAS CONNECTED TO OUTDOOR LIVING
- EXPANSIVE PRIMARY SUITE WITH WALK-IN CLOSET
- DEDICATED LAUNDRY ROOM
- WRAP AROUND MAIN LEVEL DECK
- 2 CAR GARAGE

#### AREA BREAKDOWN

MAIN LEVEL 1,684 ft<sup>2</sup> LOWER LEVEL 942 ft<sup>2</sup> TOTAL CONDITIONED AREA 2,626 ft<sup>2</sup> GARAGE & MECHANICAL 759 ft<sup>2</sup> COVERED TERRACES 1,859 ft<sup>2</sup> TOTAL UNCONDITIONED AREA 2,618 ft<sup>2</sup>

- 19 GAME ROOM
- 20 BEDROOM 12′7" x 13′5"
- 21 VESTIBULE
- 22 BATHROOM
- 23 WALK-IN CLOSET
- 24 BEDROOM 13′ 8" x 14′ 5"
- 25 BATHROOM
- 26 WALK-IN CLOSET
- 27 MECHANICAL
- 28 SCREEN PORCH

#### LOWER LEVEL FLOOR PLAN

Limestone Cottage Walkout pictured above to show general design intent for Cottage Homes.