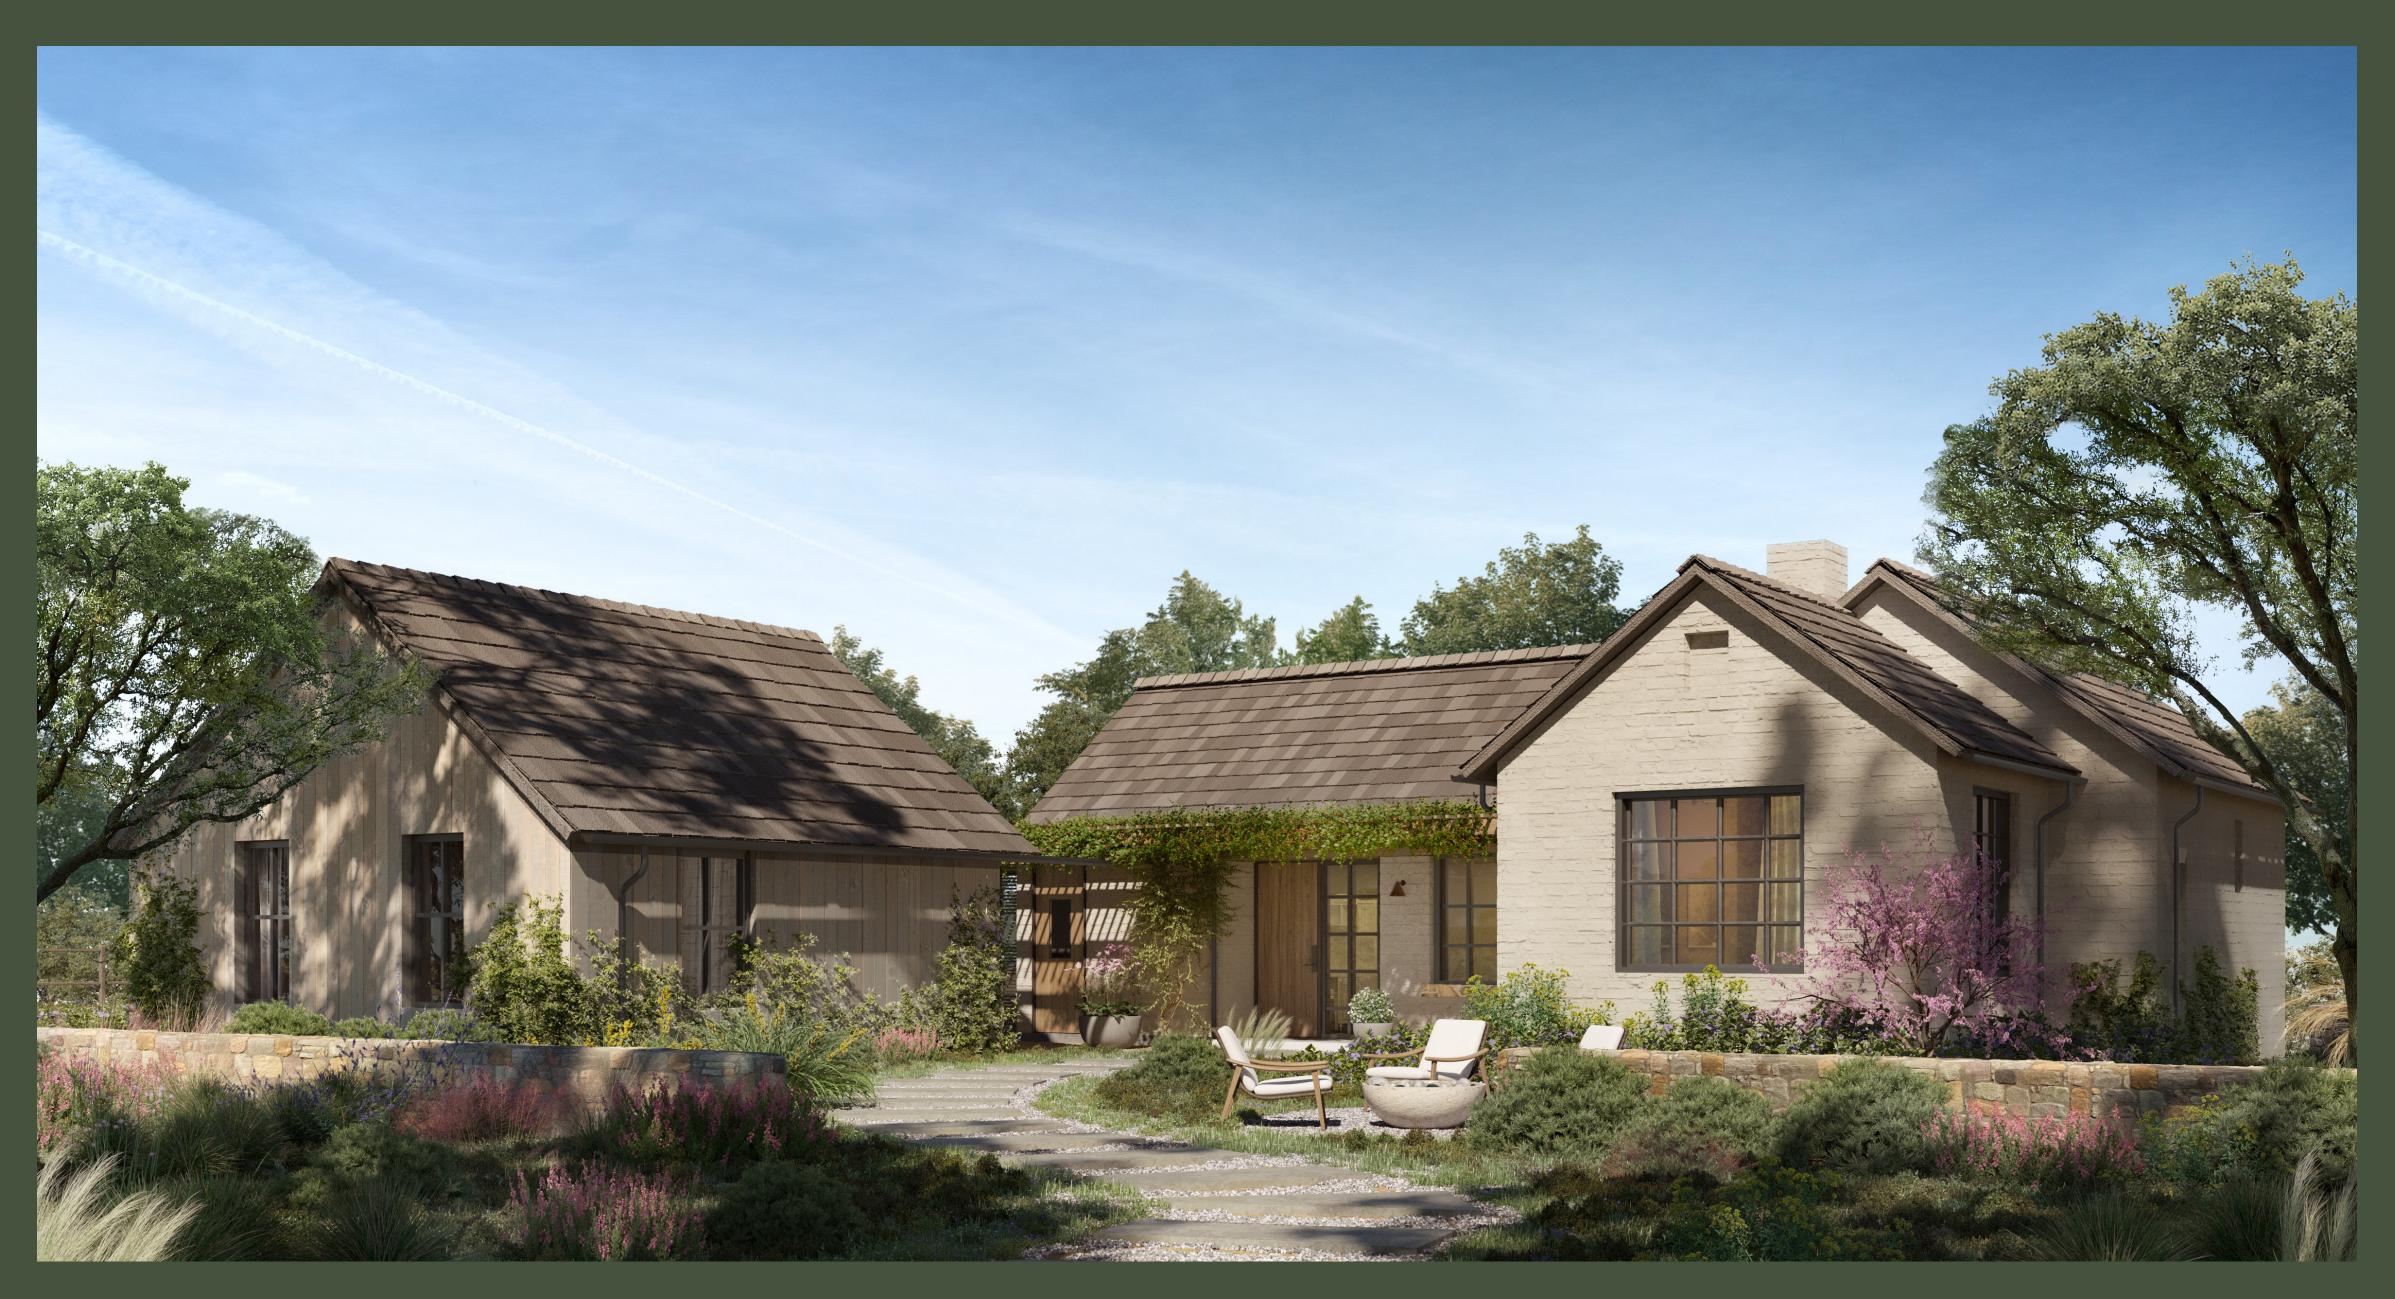

# LIMESTONE SINGLE STORY COTTAGE

LIMESTONE 3 BEDROOM, 3.5 BATHROOM SINGLE STORY

The Cottages are a perfectly-sized retreat within walking distance of Limestone Gulch and Stargazing Park.

You will be inspired to live beyond the walls of your home with a plethora of club amenities just beyond your backyard. Whether you're seeking a Sunday home or a year-round residence, the Cottage brings nature to the forefront with protected views of Limestone Gulch and a home discreetly integrated into the natural topography of the land. Thoughtfully placed windows allow natural light to pour in while offering unique views from each area of the home, keeping you connected to nature even while relaxing indoors. Spend your evenings watching the sun go down from the comfort of the cocktail pool or bring your morning coffee on the trail just outside your front door to all that Loraloma has to discover.

Limestone Cottage pictured above to show general design intent for Cottage Homes.

LIMESTONE 3 BEDROOM, 3.5 BATHROOM SINGLE STORY