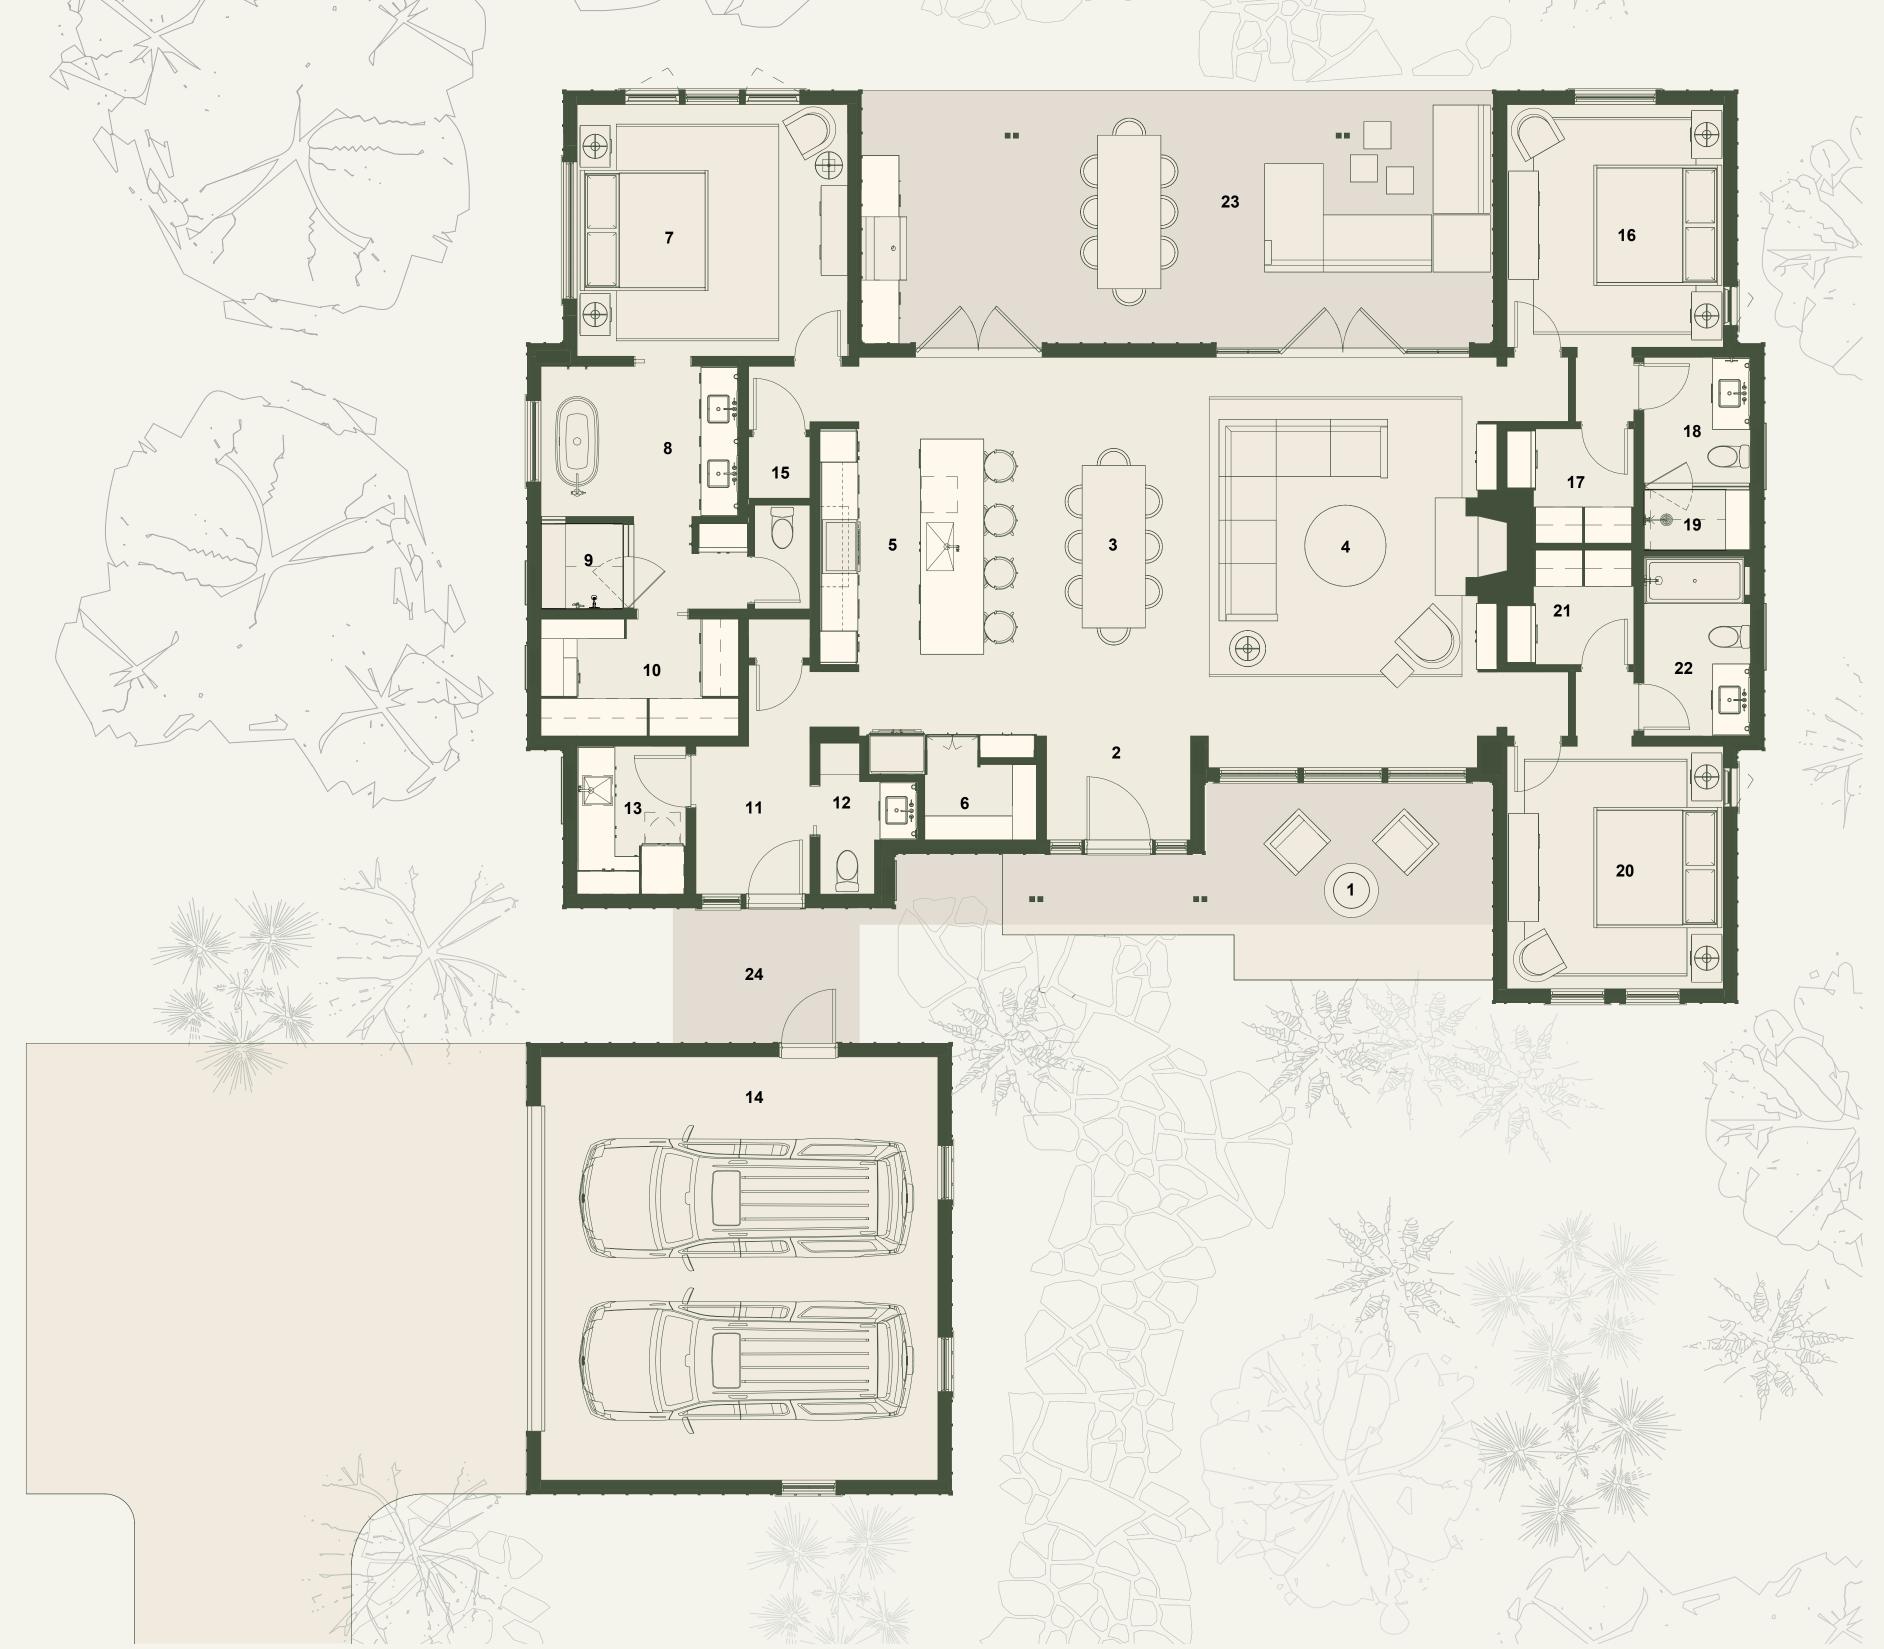

#### LEGEND

- 01 ENTRANCE PORCH
- 02 ENTRY
- 03 DINING 21′ 0" x 9′ 7"
- 04 LIVING ROOM 22′ 8" x 16′ 0"
- 05 KITCHEN 21′ 0" x 11′ 11"
- 06 PANTRY
- 07 PRIMARY BEDROOM 15′0" x 14′0"
- 08 PRIMARY BATHROOM 13′ 5" x 11′ 0"
- 09 SHOWER
- 10 PRIMARY CLOSET 11′ 0" x 6′ 5"
- 11 MUDROOM 8′ 2" x 6′ 5"
- 12 POWDER ROOM
- 13 LAUNDRY 8′ 2" x 6′ 0"
- 14 GARAGE
- 15 MECHANICAL
- 16 BEDROOM 1 13′ 5" x 12′ 0"
- 17 CLOSET
- 18 BATHROOM 1
- 19 SHOWER
- 20 BEDROOM 2 13′ 5" x 12′ 0"
- 21 CLOSET
- 22 BATHROOM 2
- 23 PATIO
- 24 BREEZEWAY

FLOOR PLAN

Limestone Cottage Single Story pictured above to show general design intent for Cottage Homes.