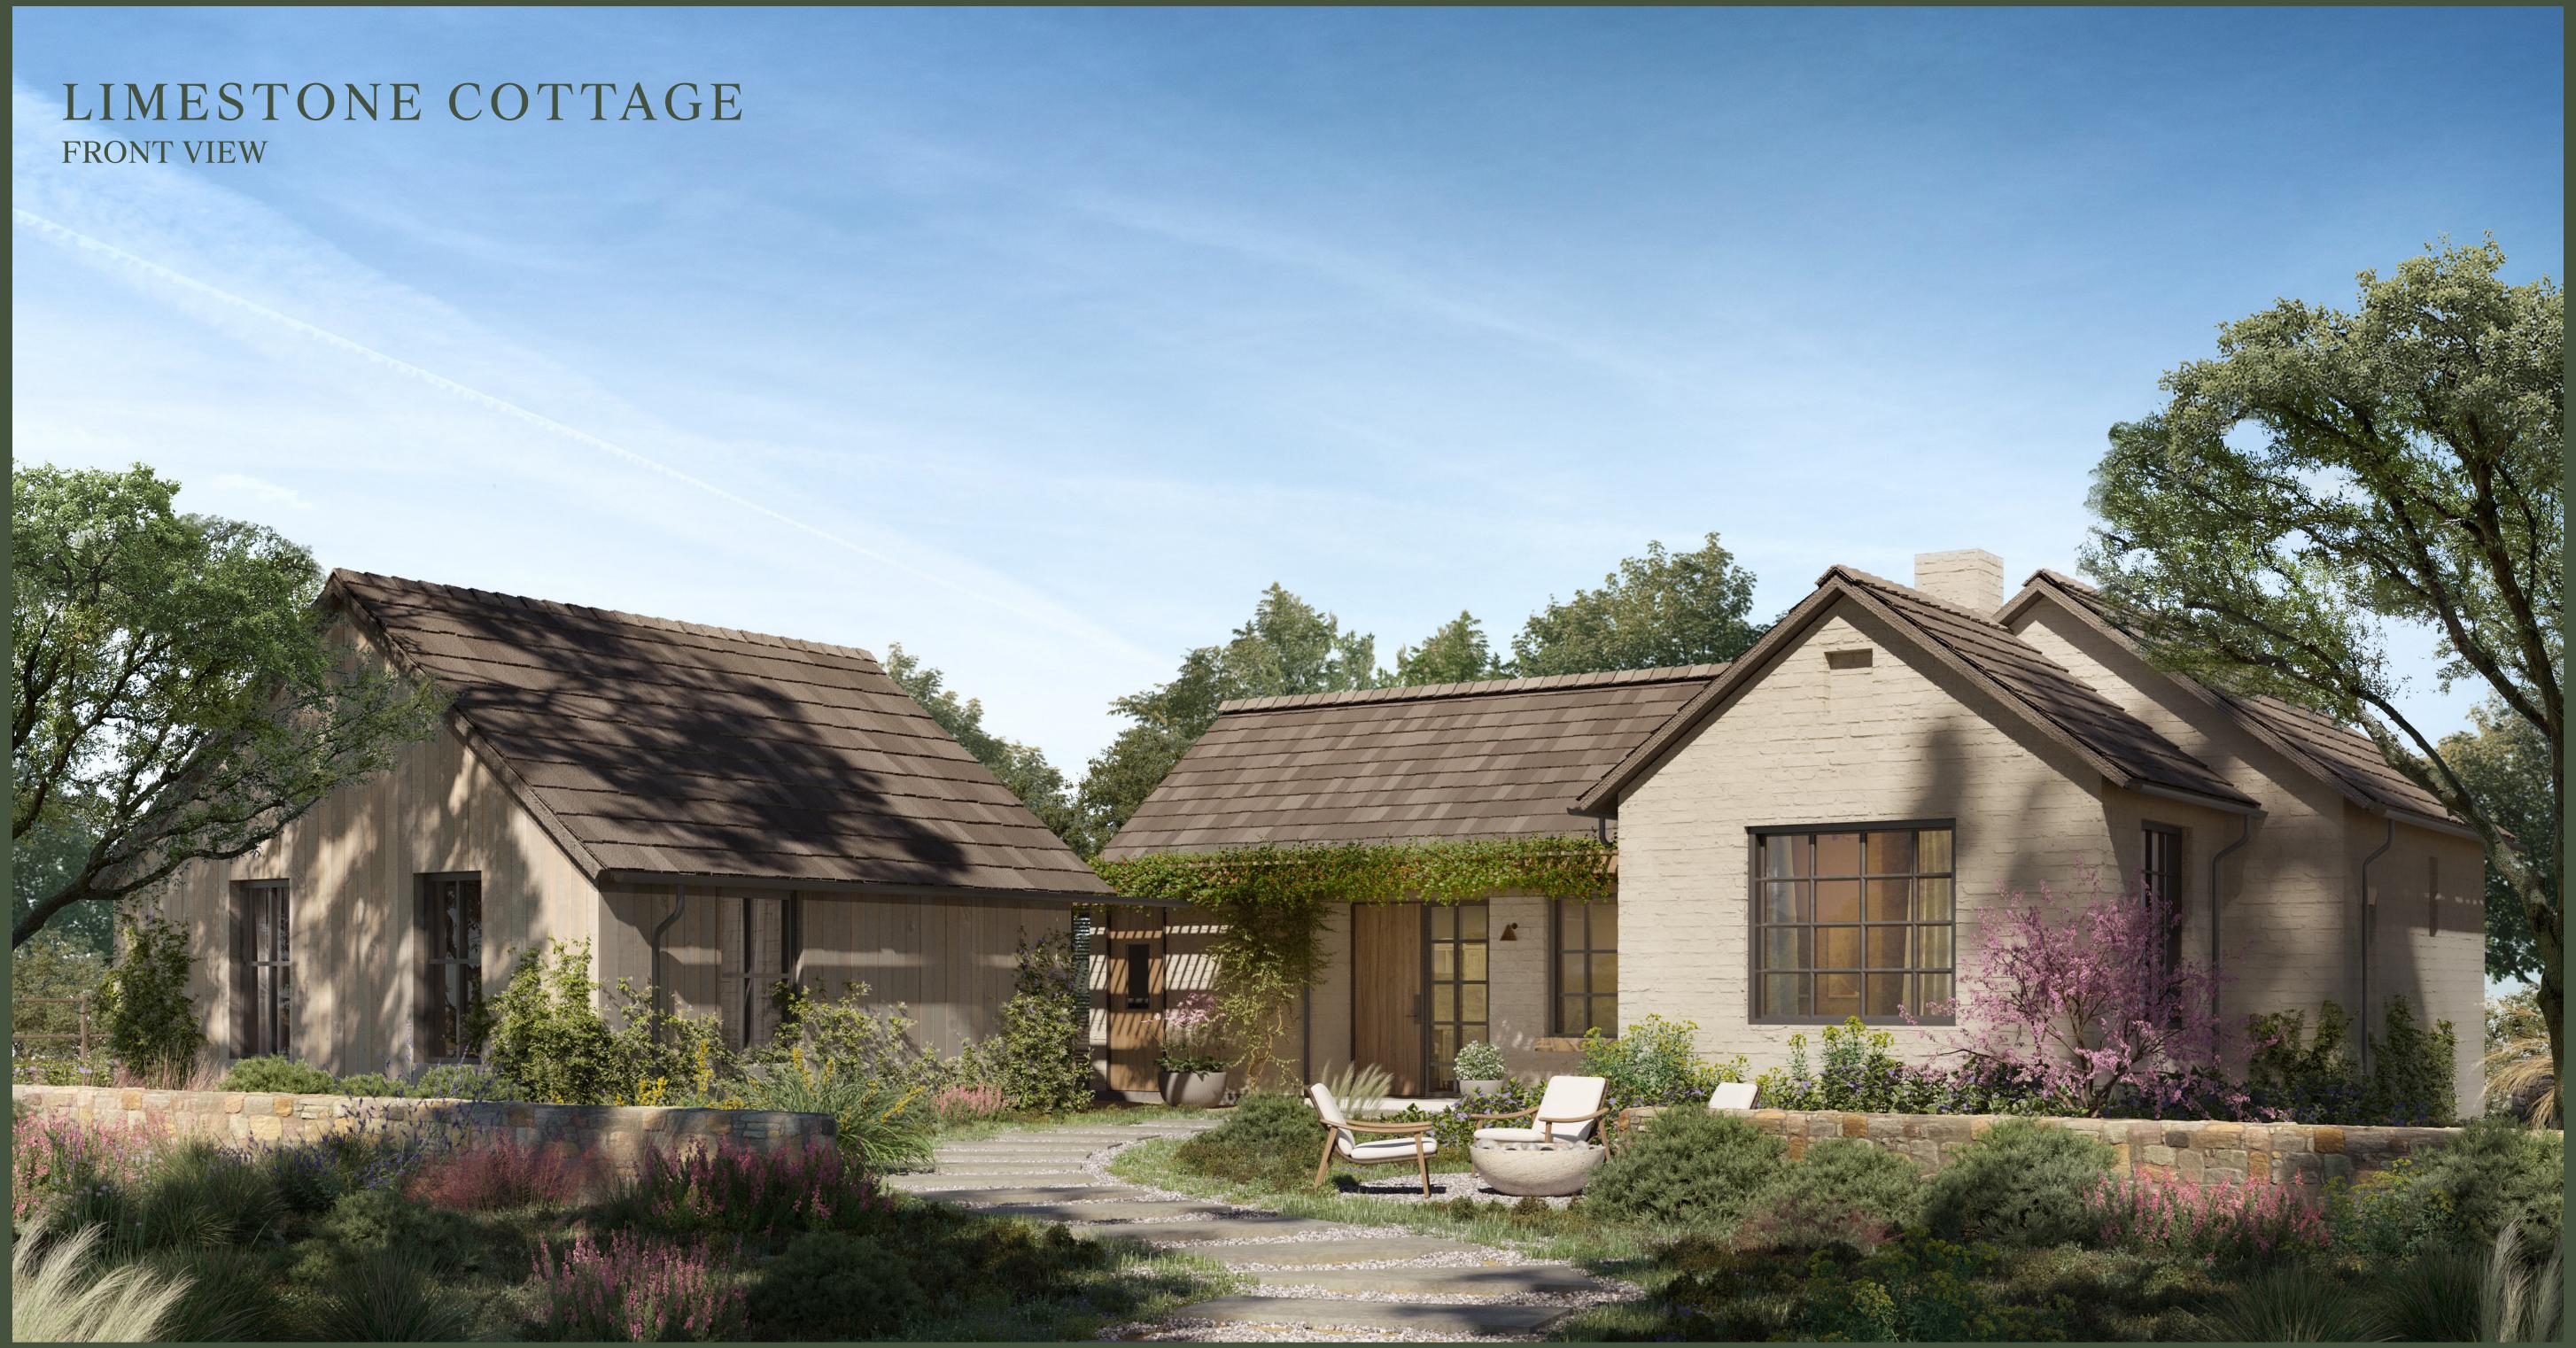

Limestone Cottage Single Story pictured above to show general design intent for Cottage Homes.

LIMESTONE 3 BEDROOM, 3.5 BATHROOM WALK OUT