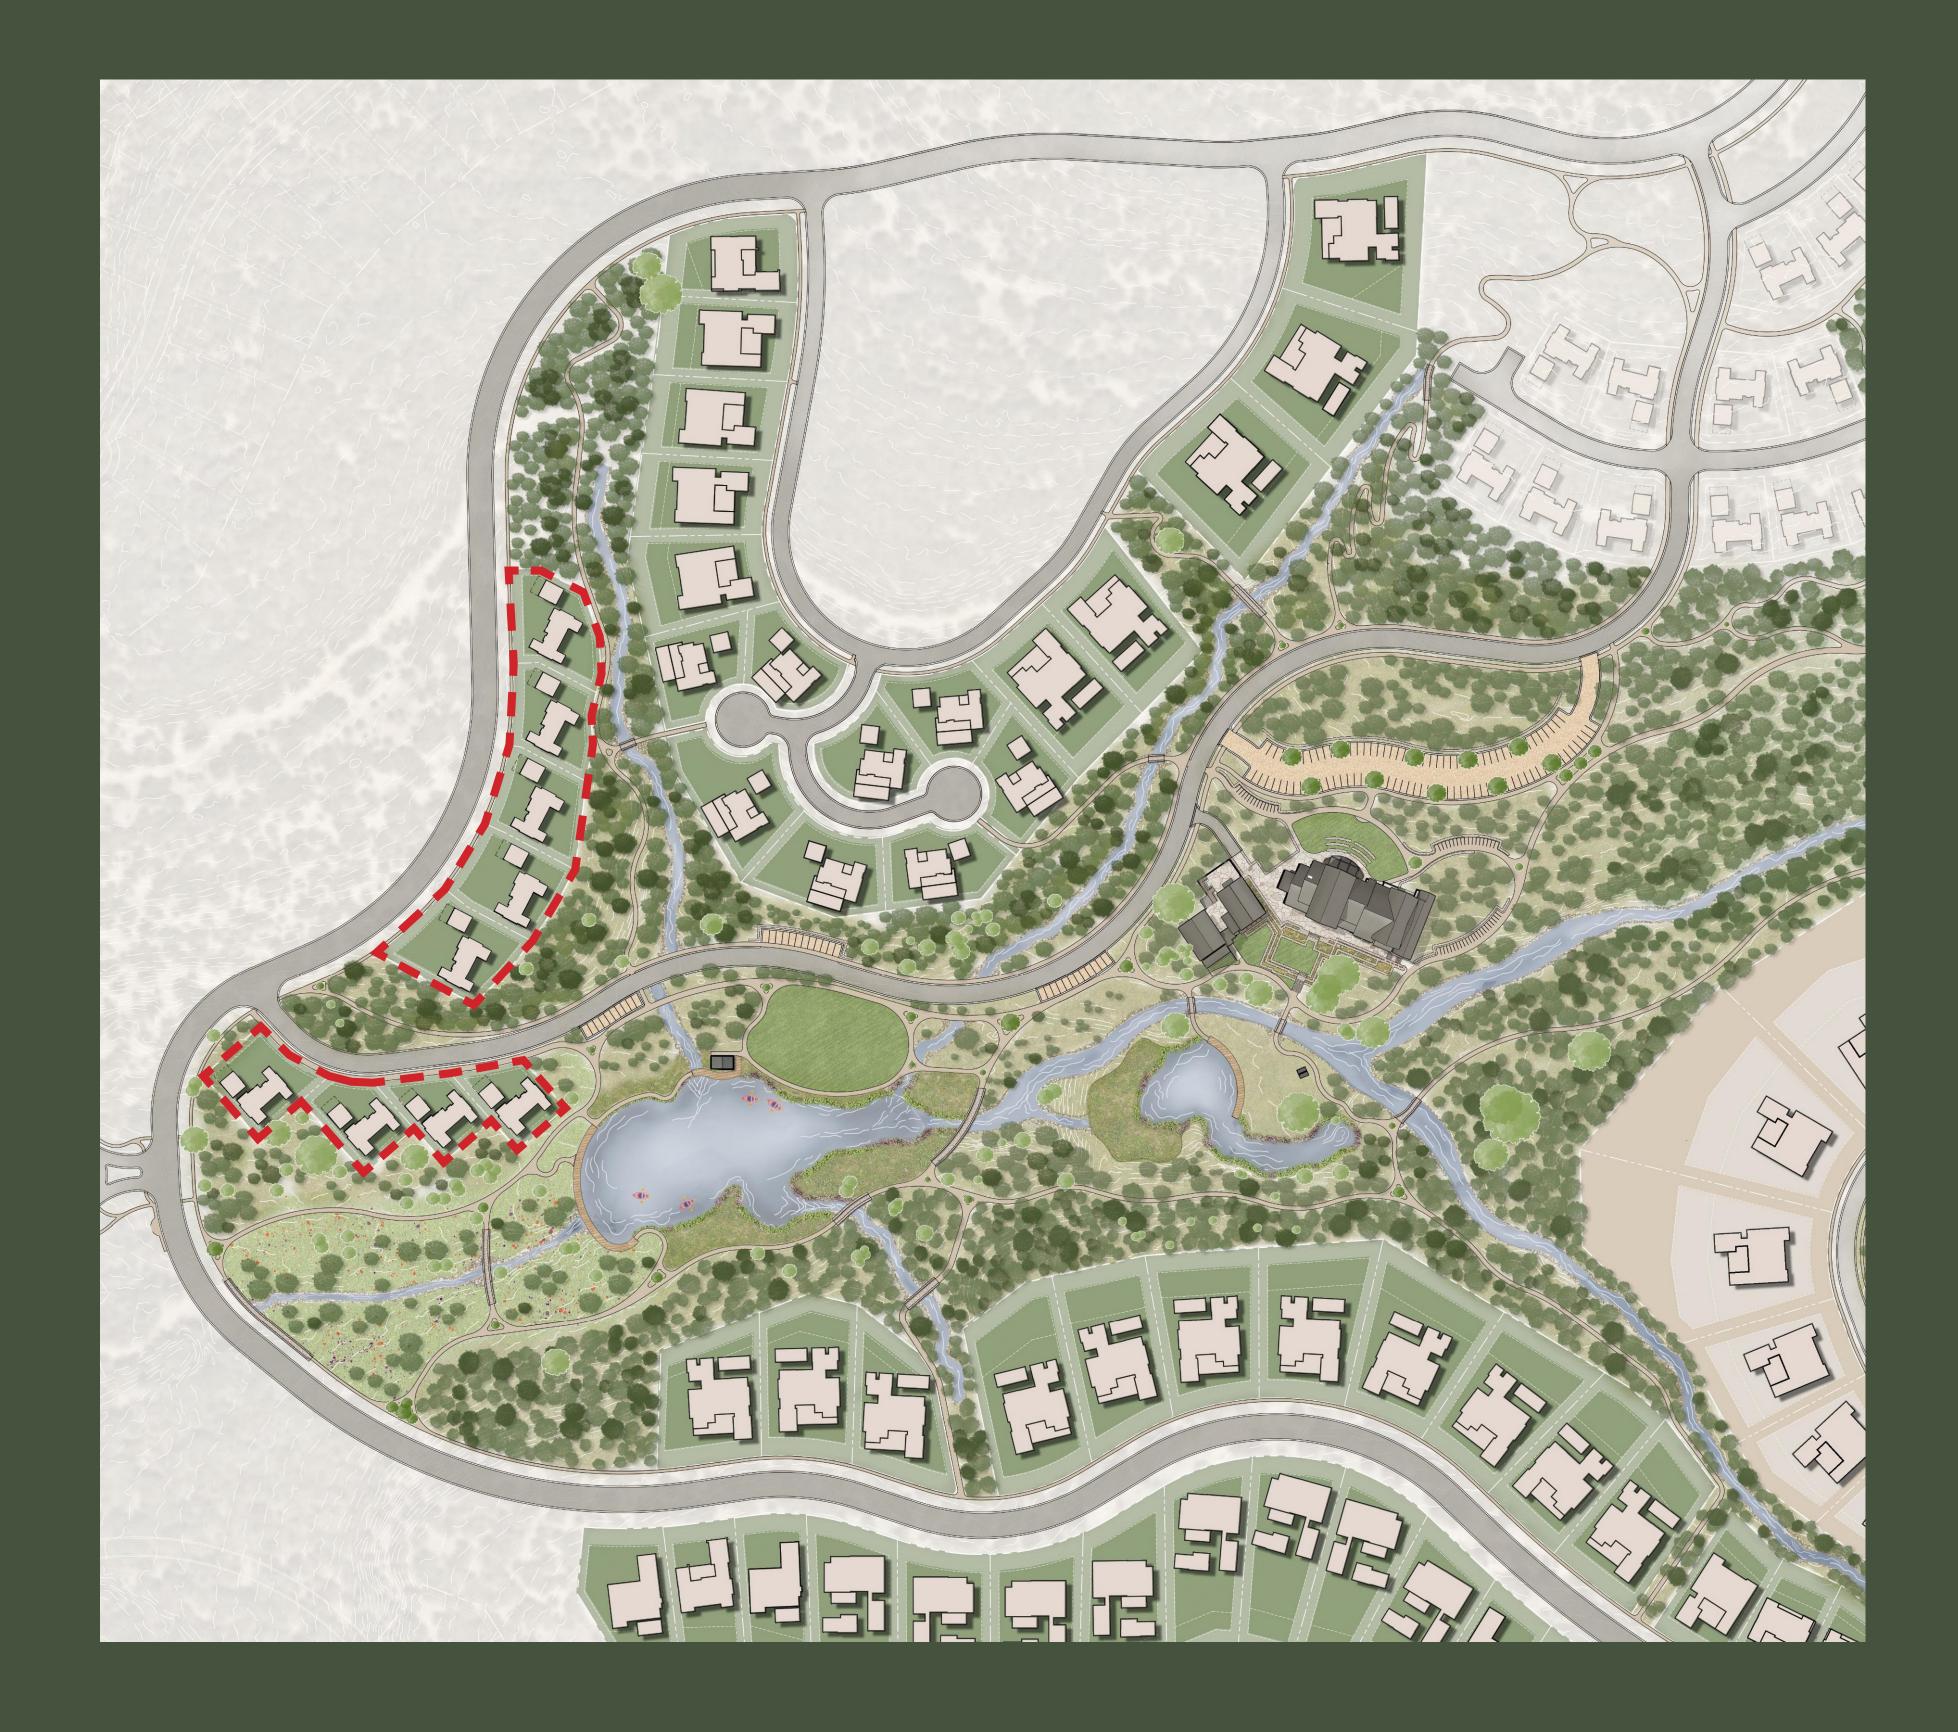

integrated into the natural topography of the land. Thoughtfully placed windows allow natural light to pour in while offering unique views from each area of the home, keeping you connected to nature even while relaxing indoors. Spend your evenings watching the sun go down from the comfort of the cocktail pool or bring your morning coffee on the trail just outside your front door to all that Loraloma has to discover.



Limestone Cottage Single Story pictured above to show general design intent for Cottage Homes.









LIMESTONE 3 BEDROOM, 3.5 BATHROOM WALK OUT

### KEY FEATURES

- COTTAGE ENCLAVE OF TIMELESS-STYLE HOMES
- SPACIOUS ENTERTAINMENT AREAS CONNECTED TO OUTDOOR LIVING
- ENSUITE BEDROOMS WITH WALK-IN CLOSETS
- WALK-IN PANTRY
- DEDICATED LAUNDRY ROOM
- 2 CAR DETACHED GARAGE













LIMESTONE 3 BEDROOM, 3.5 BATHROOM WALK OUT

### MAIN LEVEL FLOOR PLAN HOME FEATURES

- COTTAGE ENCLAVE OF TIMELESS-STYLE HOMES
- SPACIOUS ENTERTAINMENT AREAS CONNECTED TO OUTDOOR LIVING
- EXPANSIVE PRIMARY SUITE WITH WALK-IN CLOSET
- DEDICATED LAUNDRY ROOM
- WRAP AROUND MAIN LEVEL DECK
- 2 CAR GARAGE

#### AREA BREAKDOWN

MAIN LEVEL 1,684 ft<sup>2</sup> LOWER LEVEL 942 ft<sup>2</sup> TOTAL CONDITIONED AREA 2,626 ft<sup>2</sup> GARAGE & MECHANICAL 759 ft<sup>2</sup> COVERED TERRACES 1,859 ft<sup>2</sup> TOTAL UNCONDITIONED AREA 2,618 ft<sup>2</sup>







#### LEGEND

- 01 ENTRANCE PORCH
- 02 ENTRY
- 03 DINING 21′ 0" x 8′ 11"
- 04 LIVING ROOM 22′ 9" x 16′ 1"
- 05 KITCHEN 21' 0" x 12' 7"
- 06 PANTRY
- 07 PRIMARY BEDROOM 15′ 0" x 13′ 11"
- 08 PRIMARY BATHROOM 10′11" x 8′4"
- 09 SHOW