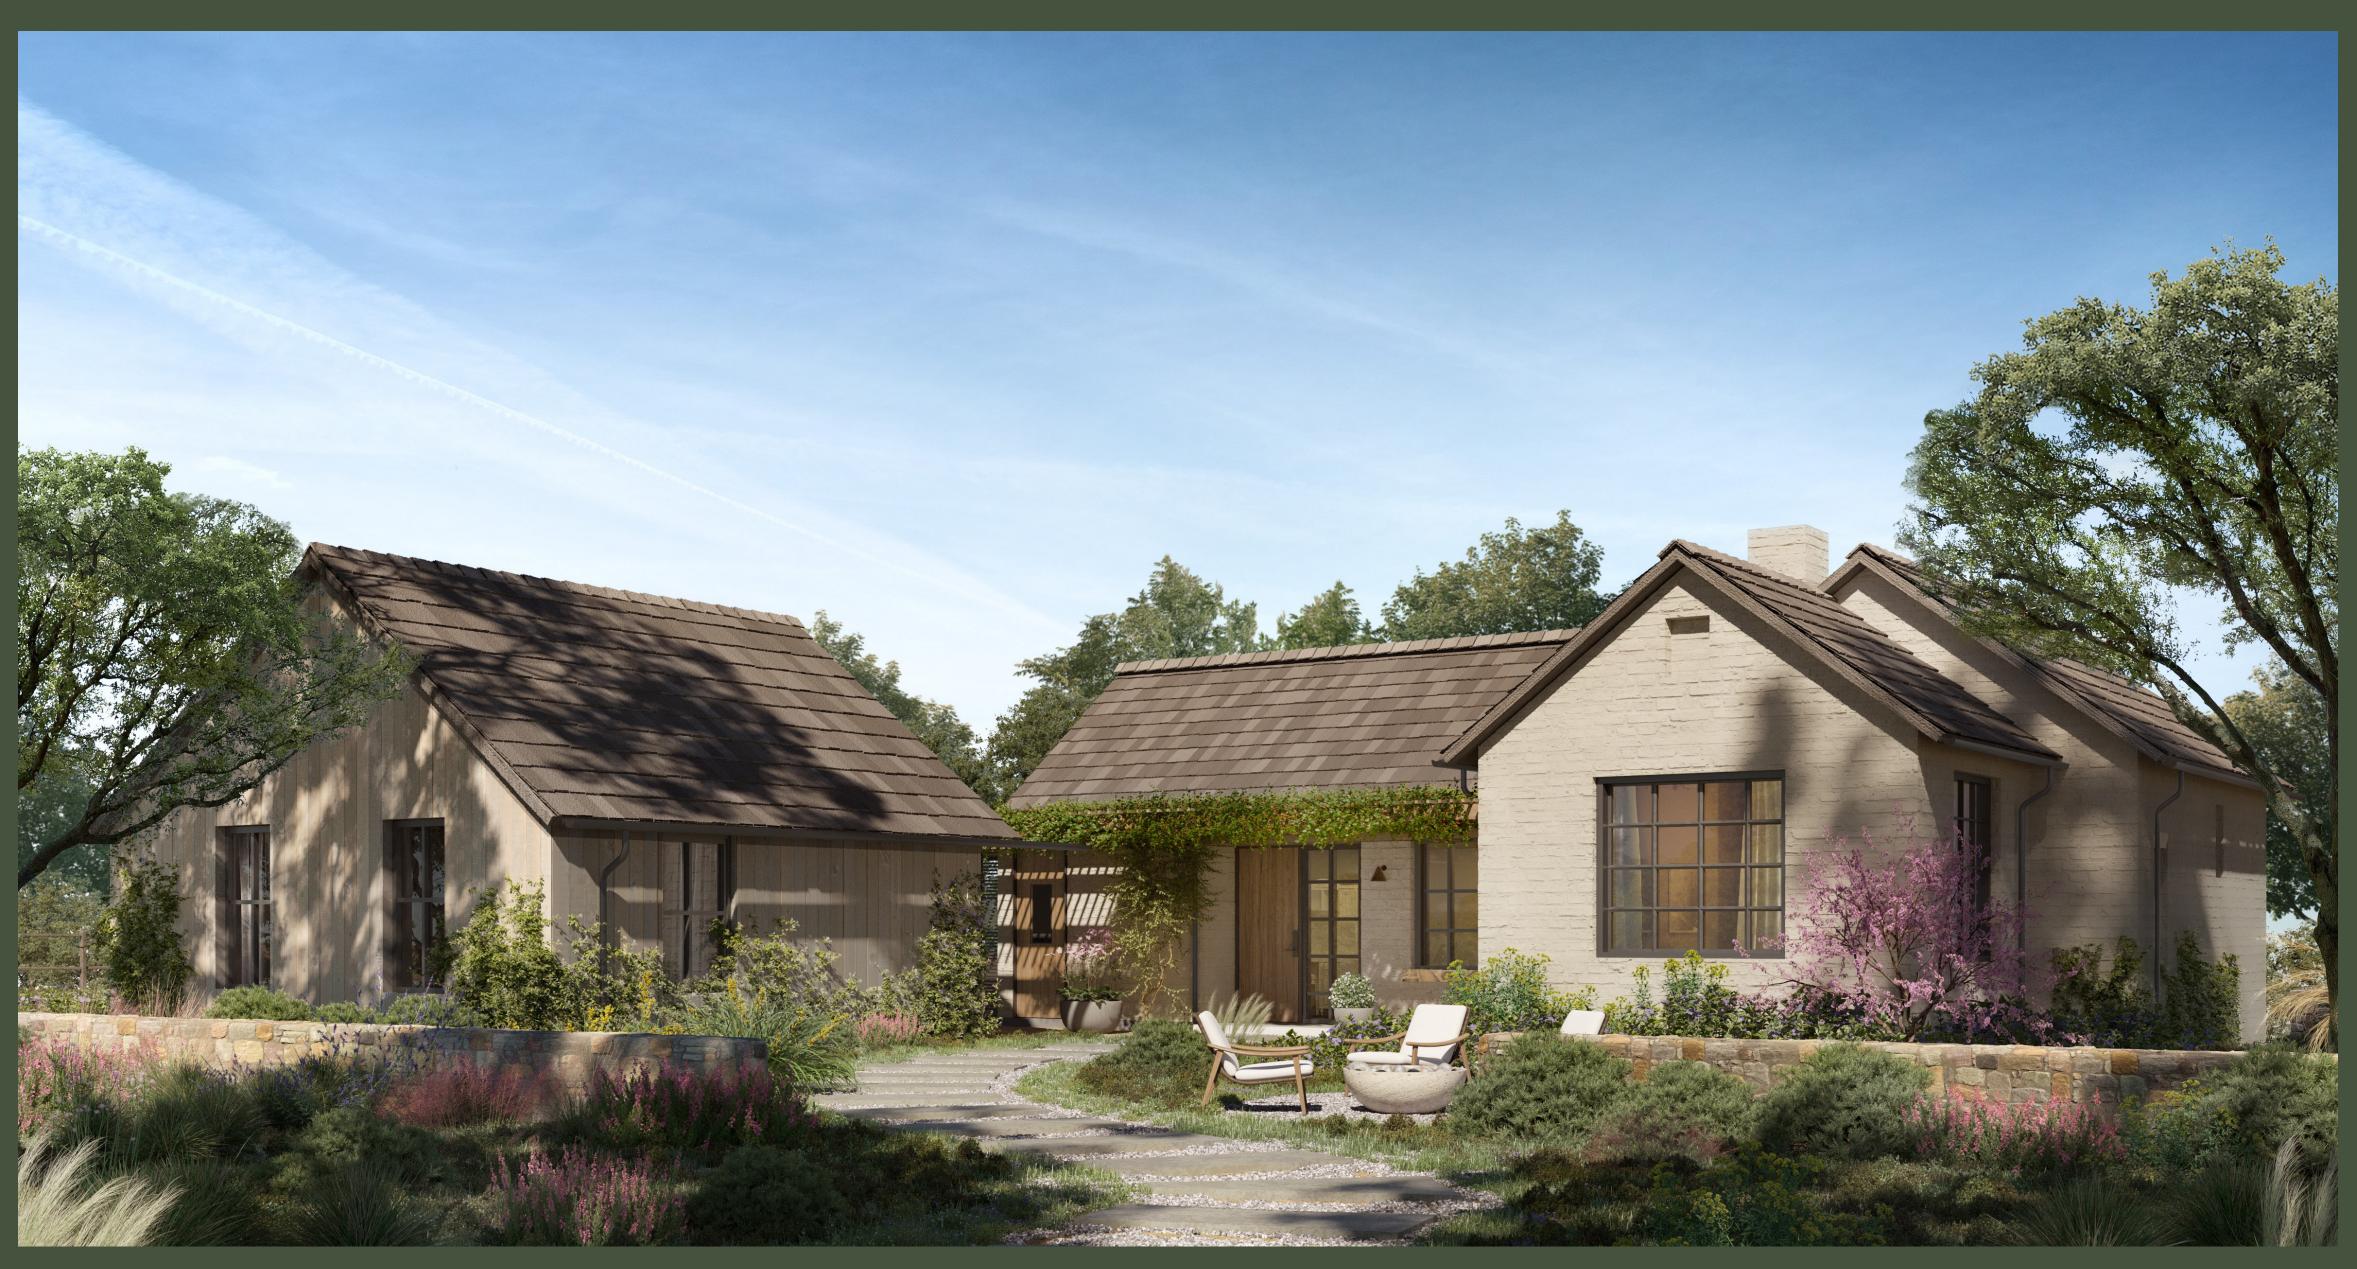

# LIMESTONE WALKOUT COTTAGE

LIMESTONE
3 BEDROOM, 3.5 BATHROOM
WALK OUT

The Cottages are a perfectly-sized retreat within walking distance of Limestone Gulch and Stargazing Park.

You will be inspired to live beyond the walls of your home with a plethora of club amenities just beyond your backyard. Whether you're seeking a Sunday home or a year-round residence, the Cottage brings nature to the forefront with protected views of Limestone Gulch and a home discreetly integrated into the natural topography of the land. Thoughtfully placed windows allow natural light to pour in while offering unique views from each area of the home, keeping you connected to nature even while relaxing indoors. Spend your evenings watching the sun go down from the comfort of the cocktail pool or bring your morning coffee on the trail just outside your front door to all that Loraloma has to discover.

ARETÉ collective

Limestone Cottage Single Story pictured above to show general design intent for Cottage Homes.

LIMESTONE
3 BEDROOM, 3.5 BATHROOM
WALK OUT