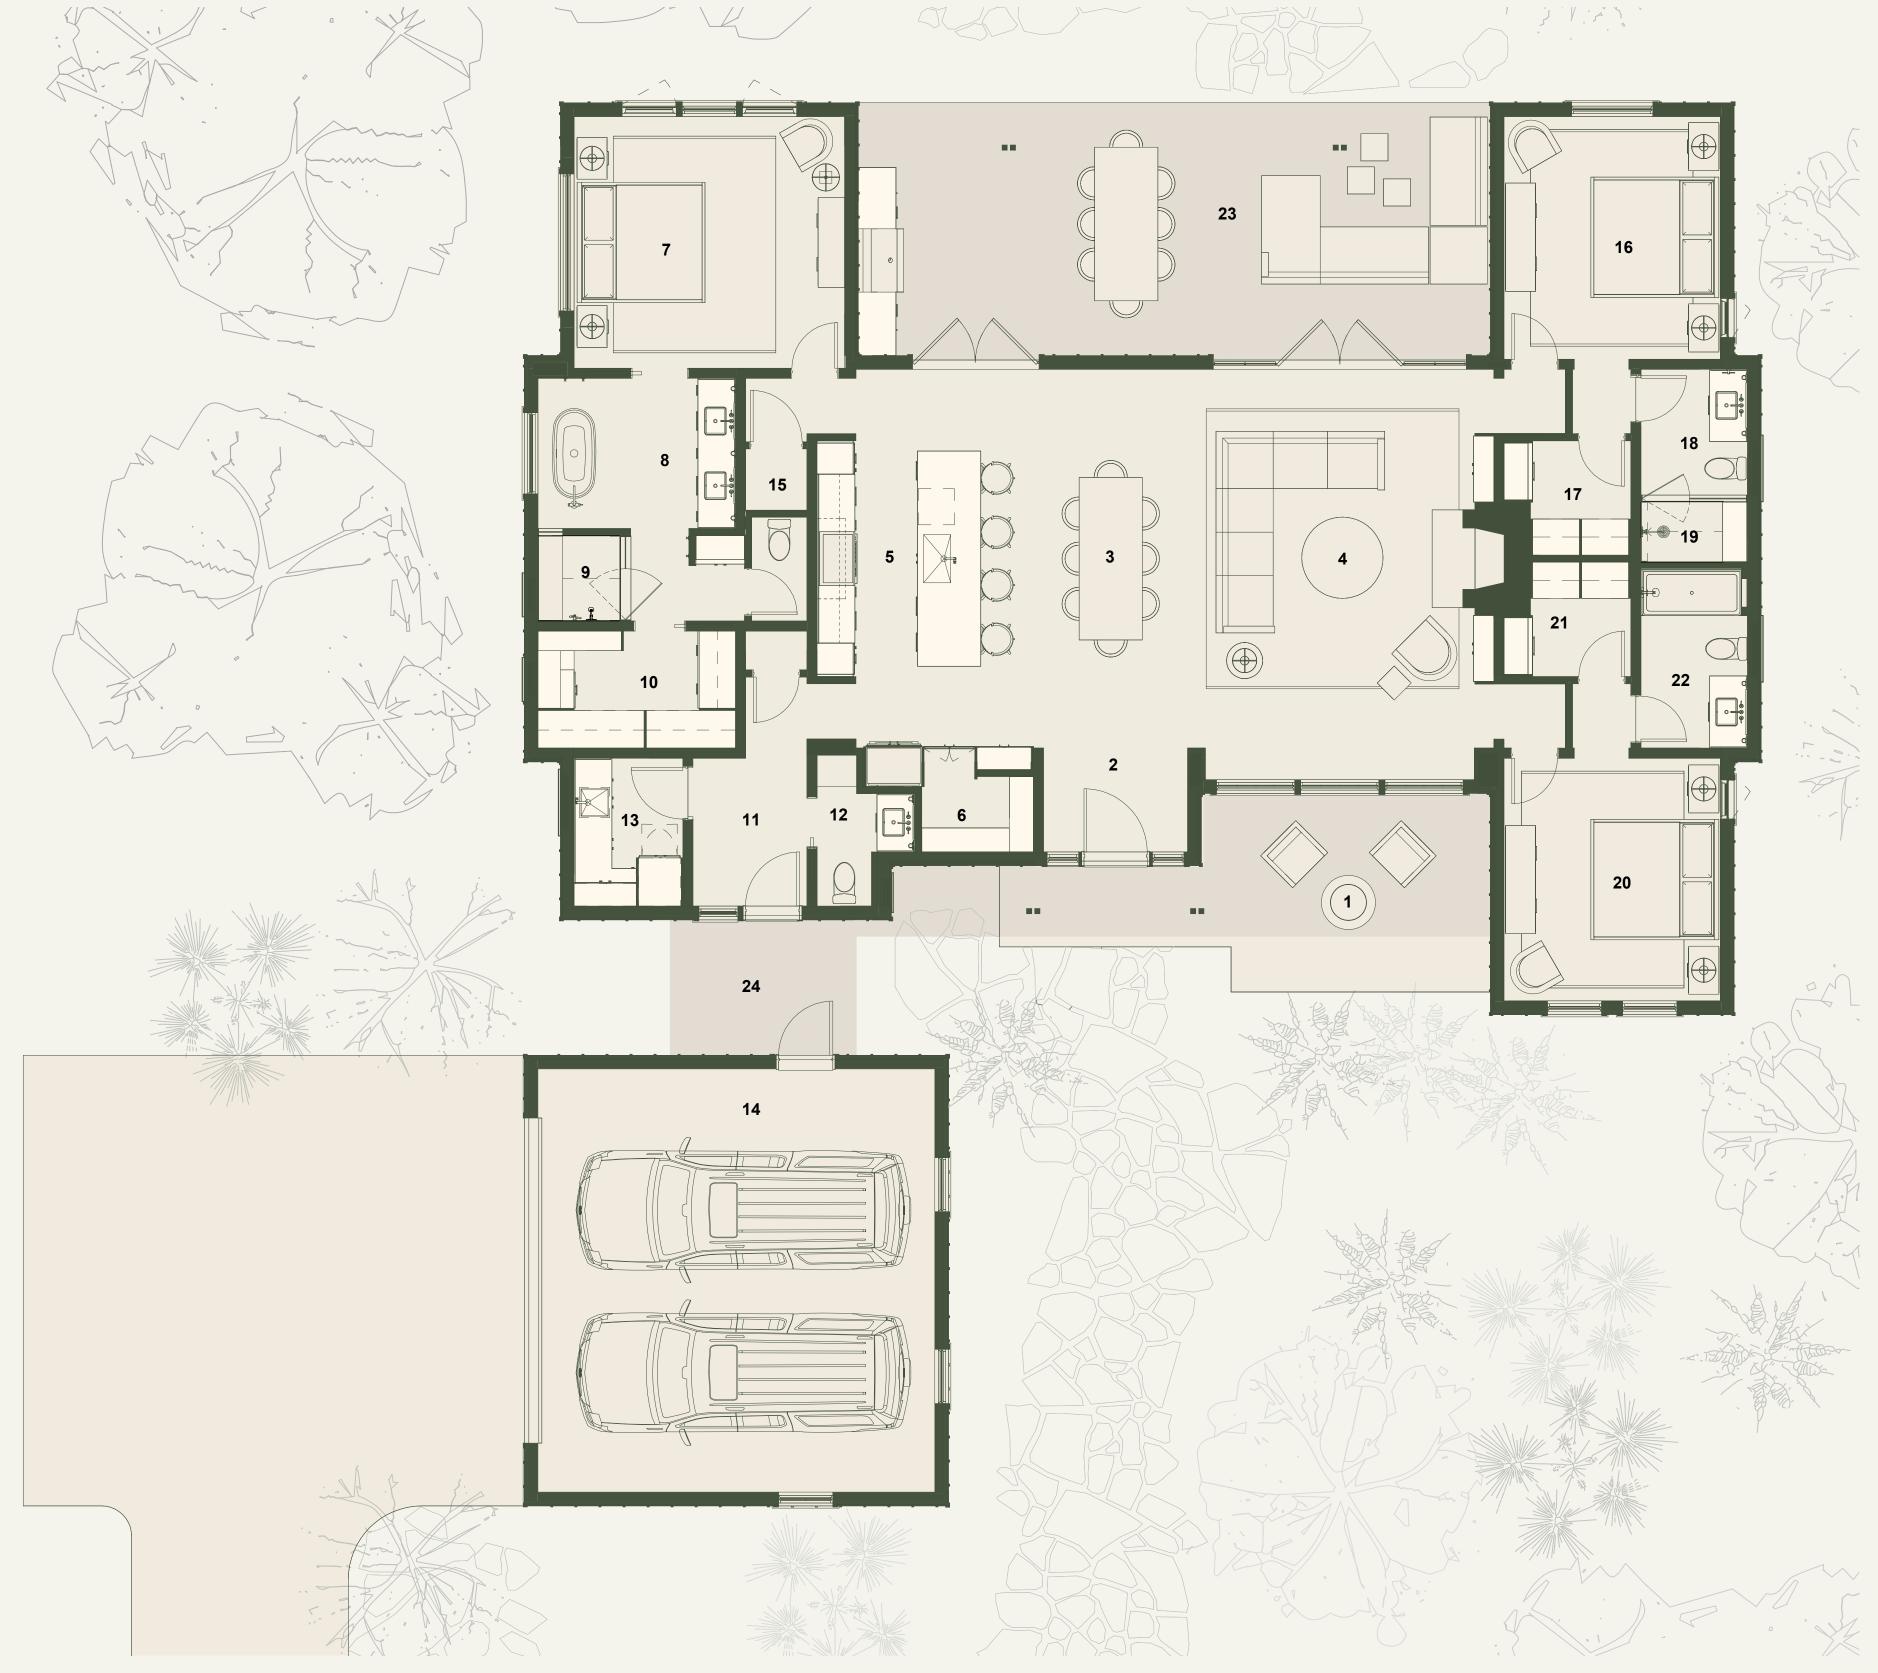

#### AREA BREAKDOWN

TOTAL CONDITIONED AREA 2,390 ft<sup>2</sup>

GARAGE & MECHANICAL 587 ft<sup>2</sup>

COVERED TERRACES 700 ft<sup>2</sup>

TOTAL UNCONDITIONED AREA 1,287 ft<sup>2</sup>

#### LEGEND

- 01 ENTRANCE PORCH
- 02 ENTRY
- 03 DINING 21′0″ x 9′7″
- 04 LIVING ROOM 22' 8" x 16' 0"
- 05 KITCHEN 21' 0" x 11' 11"
- 06 PANTRY
- 07 PRIMARY BEDROOM 15' 0" x 14' 0"
- 08 PRIMARY BATHROOM 13′ 5" x 11′ 0"
- 09 SHOWER
- 10 PRIMARY CLOSET 11' 0" x 6' 5"
- 11 MUDROOM 8' 2" x 6' 5"
- 12 POWDER ROOM
- 13 LAUNDRY 8' 2" x 6' 0"
- 14 GARAGE
- 15 MECHANICAL
- 16 BEDROOM 1 13′ 5″ x 12′ 0″
- 17 CLOSET
- 18 BATHROOM 1
- 19 SHOWER
- 20 BEDROOM 2 13′5″ x 12′0″
- 21 CLOSET
- 22 BATHROOM 2
- 23 PATIO
- 24 BREEZEWAY