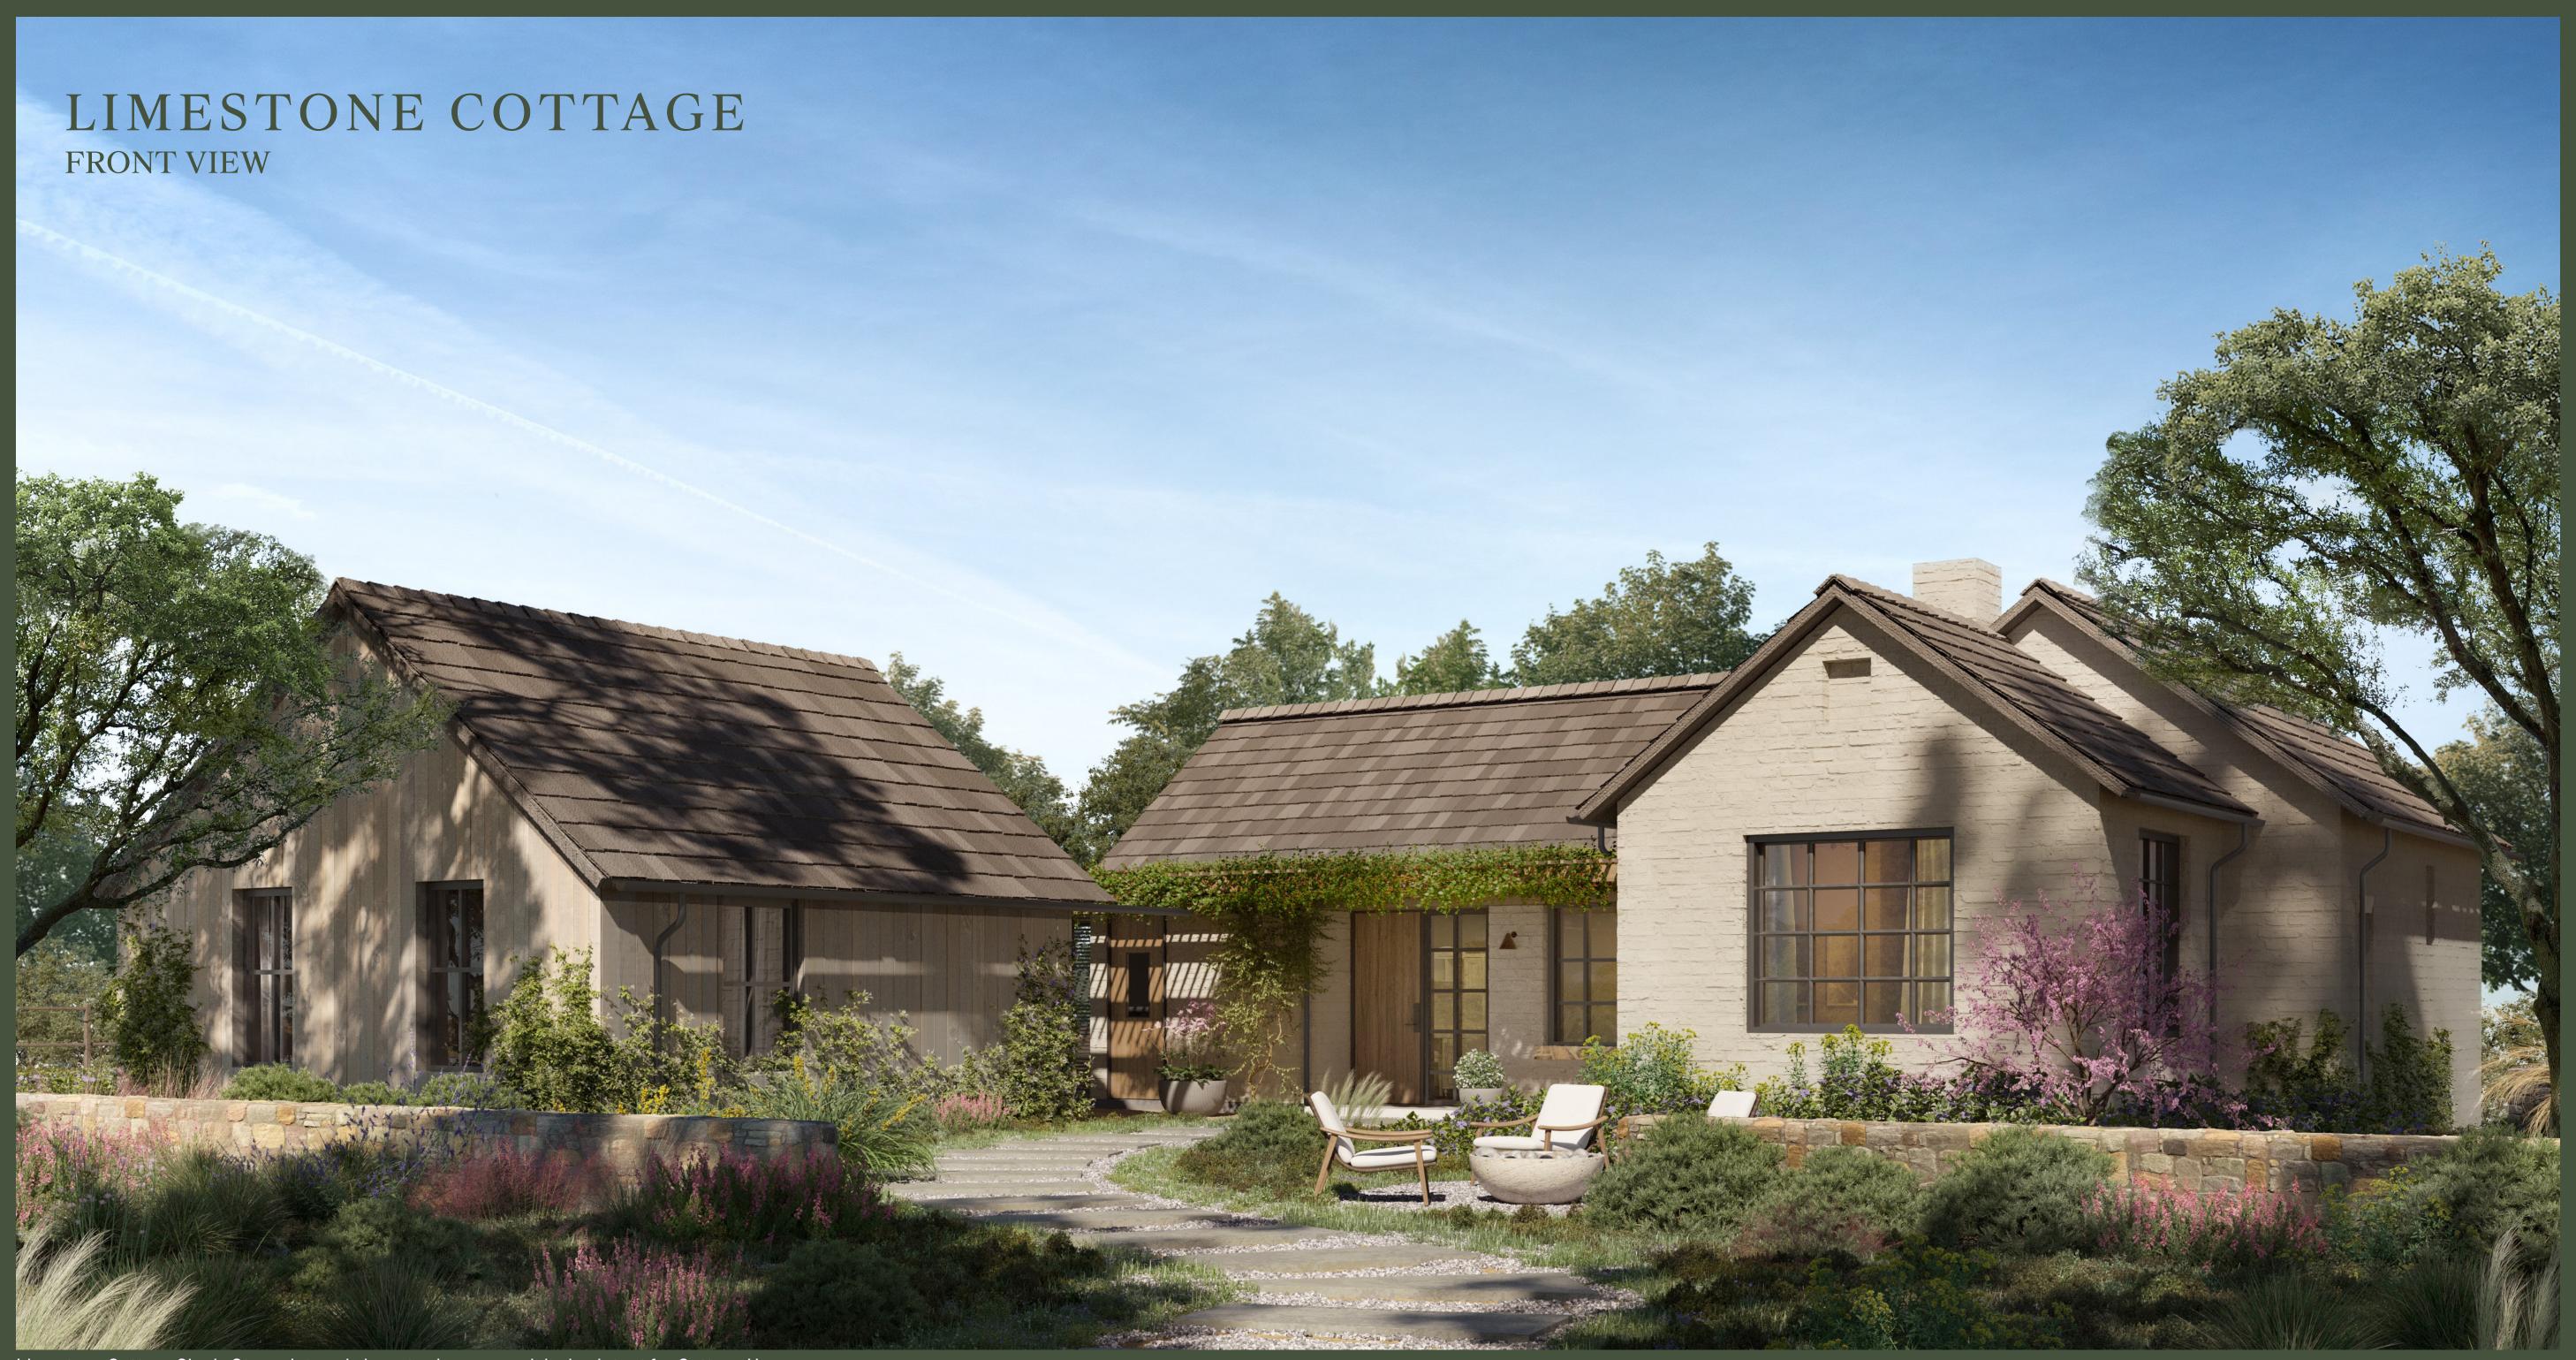

# LIMESTONE SINGLE STORY COTTAGE

LIMESTONE
3 BEDROOM, 3.5 BATHROOM
SINGLE STORY

The Cottages are a perfectly-sized retreat within walking distance of Limestone Gulch and Stargazing Park.

You will be inspired to live beyond the walls of your home with a plethora of club amenities just beyond your backyard. Whether you're seeking a Sunday home or a year-round residence, the Cottage brings nature to the forefront with protected views of Limestone Gulch and a home discreetly integrated into the natural topography of the land. Thoughtfully placed windows allow natural light to pour in while offering unique views from each area of the home, keeping you connected to nature even while relaxing indoors. Spend your evenings watching the sun go down from the comfort of the cocktail pool or bring your morning coffee on the trail just outside your front door to all that Loraloma has to discover.

Limestone Cottage pictured above to show general design intent for Cottage Homes.

LIMESTONE
3 BEDROOM, 3.5 BATHROOM
SINGLE STORY