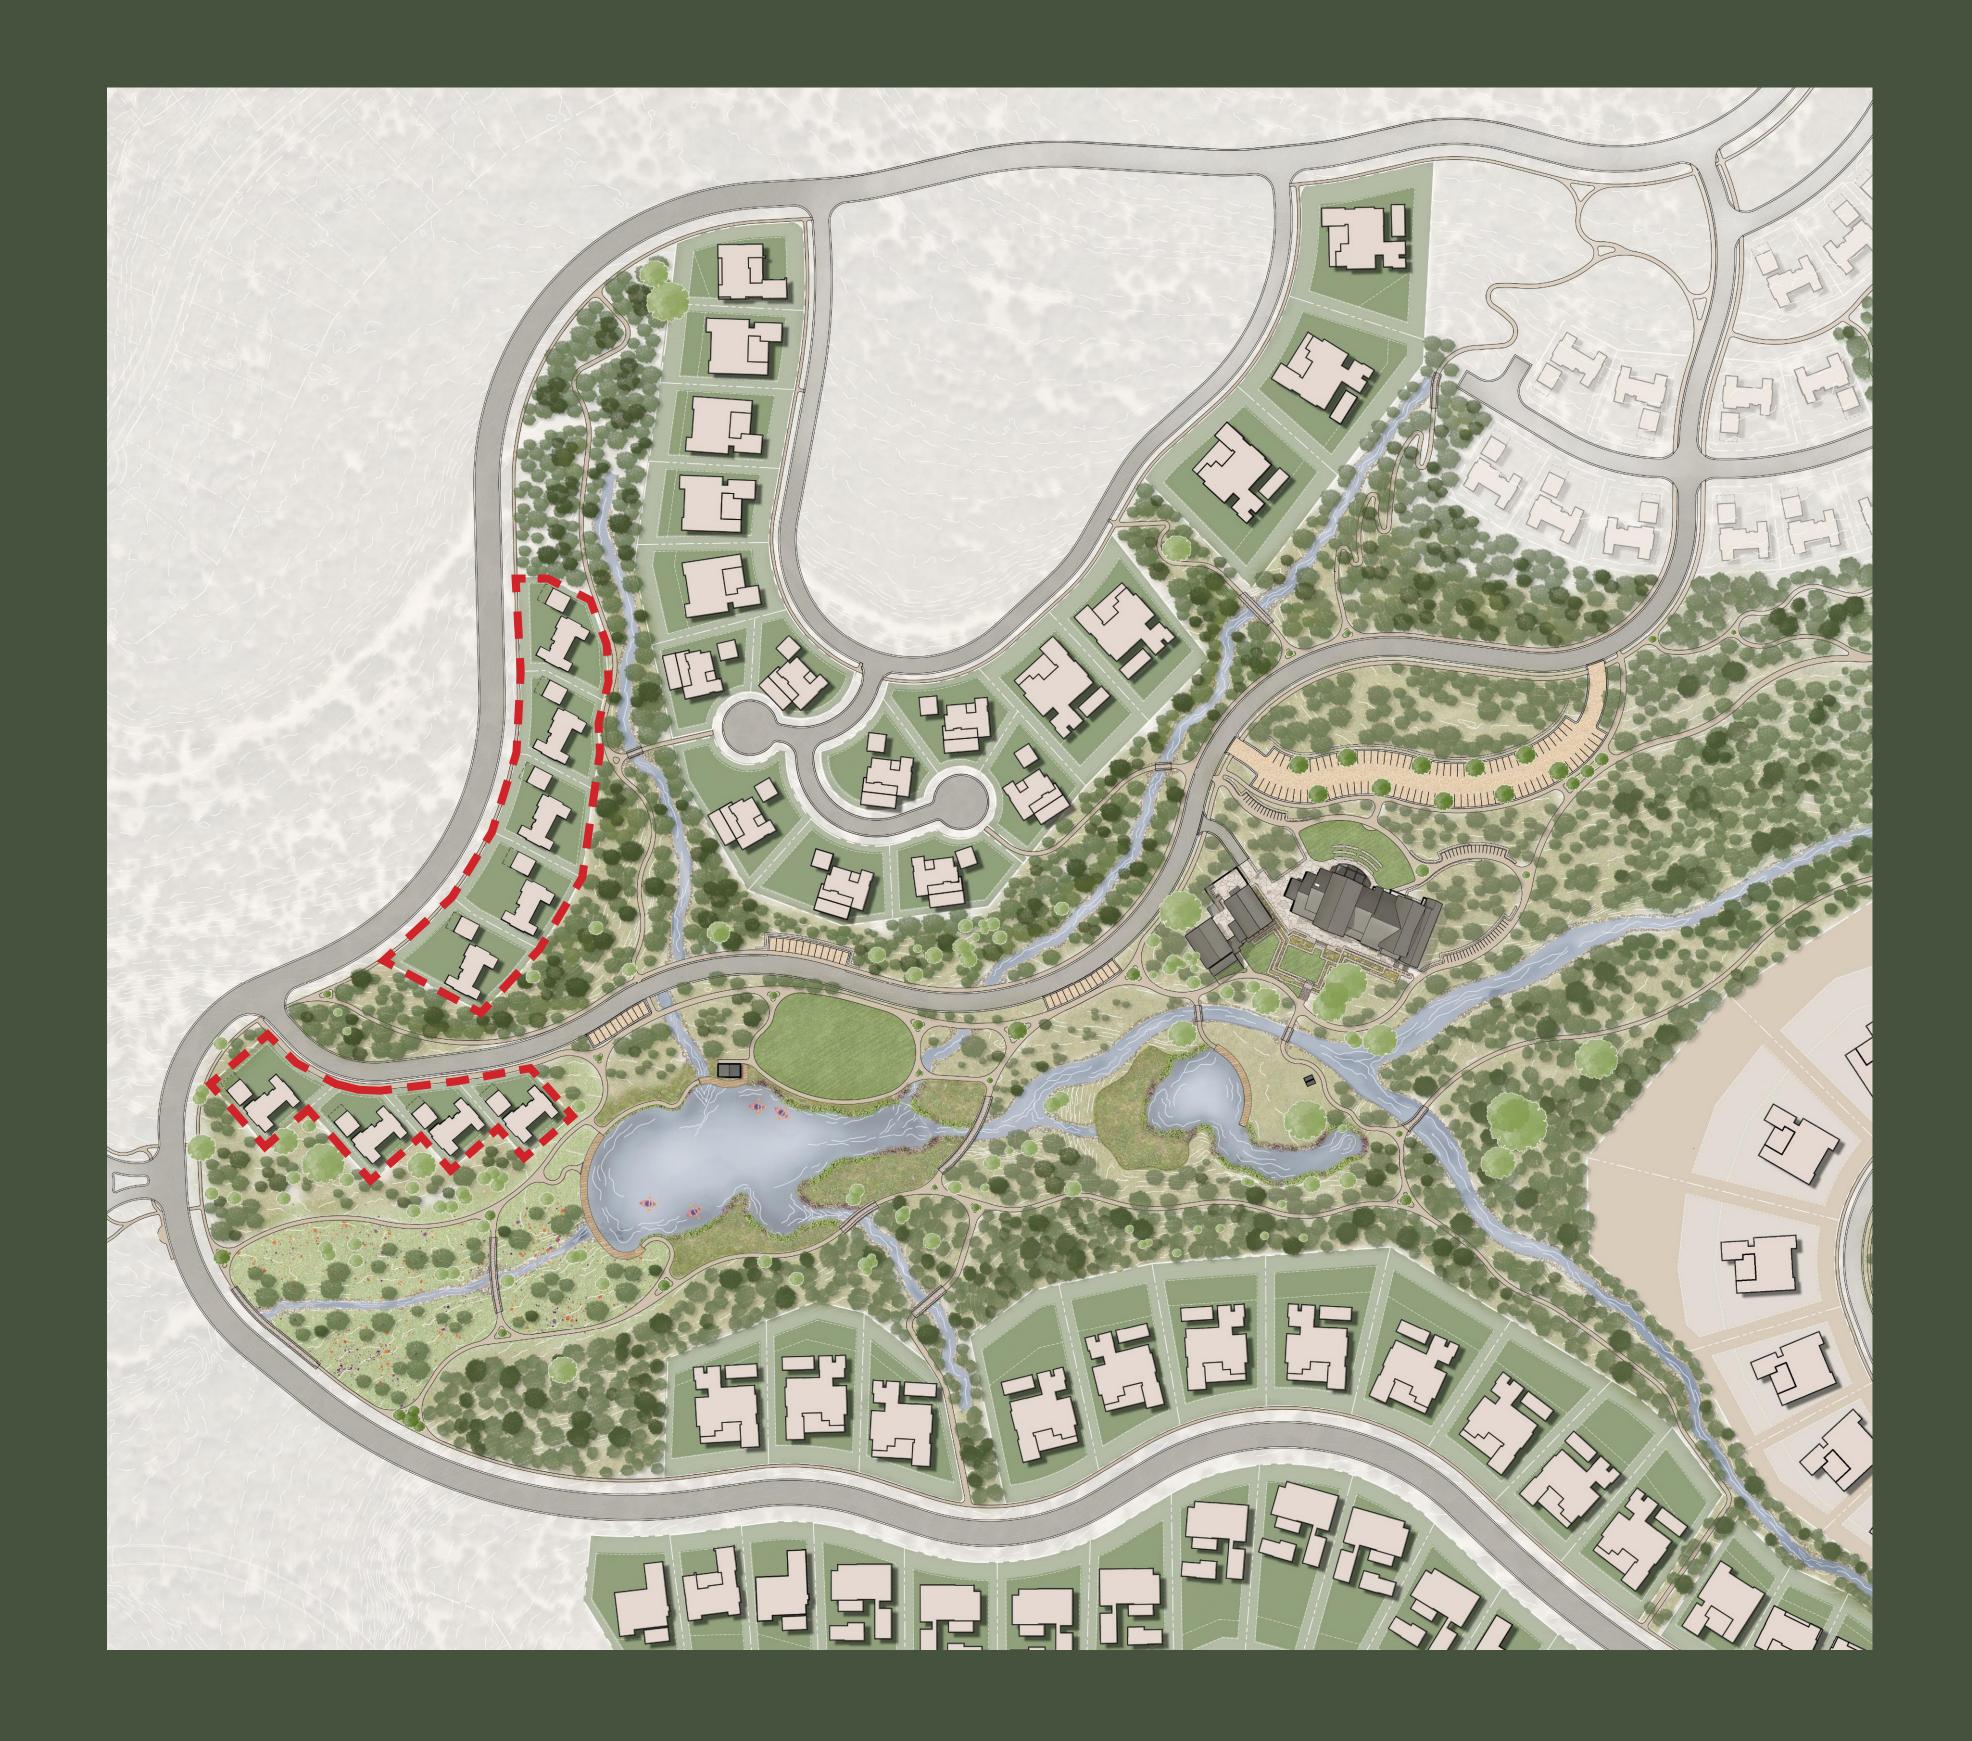

# LIMESTONE SINGLE STORY COTTAGE

LIMESTONE
3 BEDROOM, 3.5 BATHROOM
SINGLE STORY

The Cottages are a perfectly-sized retreat within walking distance of Limestone Gulch and Stargazing Park.

You will be inspired to live beyond the walls of your home with a plethora of club amenities just beyond your backyard. Whether you're seeking a Sunday home or a year-round residence, the Cottage brings nature to the forefront with protected views of Limestone Gulch and a home discreetly integrated into the natural topography of the land. Thoughtfully placed windows allow natural light to pour in while offering unique views from each area of the home, keeping you connected to nature even while relaxing indoors. Spend your evenings watching the sun go down from the comfort of the cocktail pool or bring your morning coffee on the trail just outside your front door to all that Loraloma has to discover.

# LIMESTONE WALKOUT COTTAGE

LIMESTONE
3 BEDROOM, 3.5 BATHROOM
WALK OUT

The Cottages are a perfectly-sized retreat within walking distance of Limestone Gulch and Stargazing Park.

You will be inspired to live beyond the walls of your home with a plethora of club amenities just beyond your backyard. Whether you're seeking a Sunday home or a year-round residence, the Cottage brings nature to the forefront with protected views of Limestone Gulch and a home discreetly integrated into the natural topography of the land. Thoughtfully placed windows allow natural light to pour in while offering unique views from each area of the home, keeping you connected to nature even while relaxing indoors. Spend your evenings watching the sun go down from the comfort of the cocktail pool or bring your morning coffee on the trail just outside your front door to all that Loraloma has to discover.