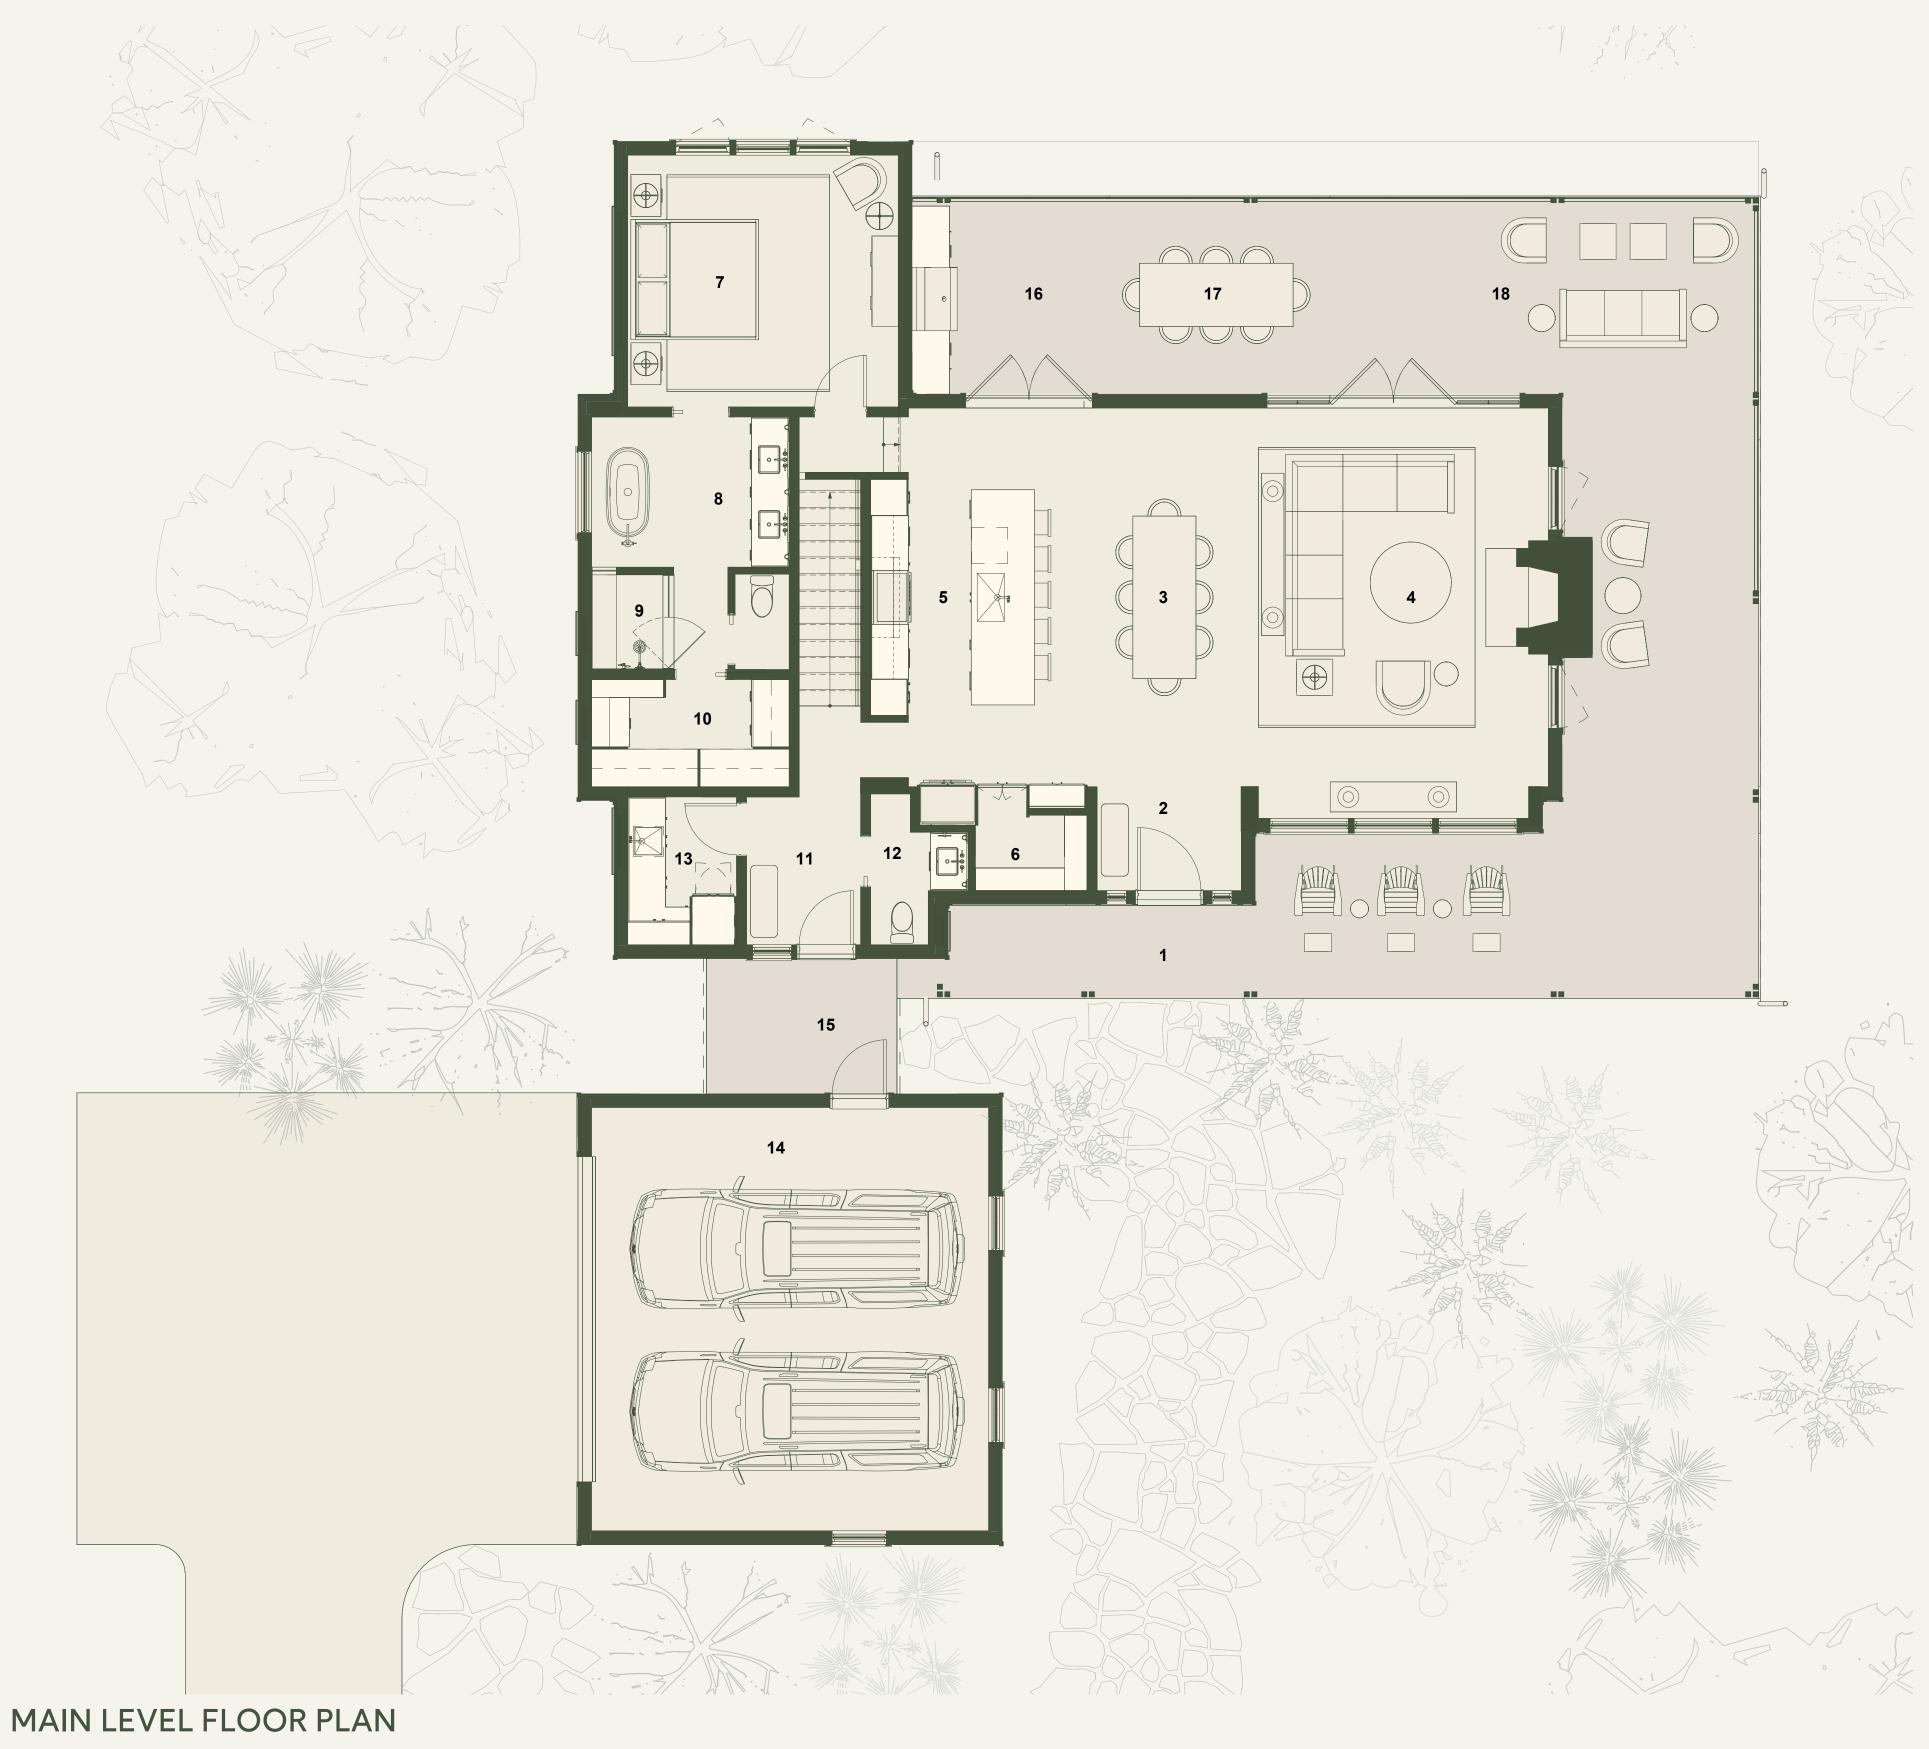

#### LEGEND

- 01 ENTRANCE PORCH
- 02 ENTRY
- 03 DINING 21′0″ x 9′7″
- 04 LIVING ROOM 22' 8" x 16' 0"
- 05 KITCHEN 21' 0" x 11' 11"
- 06 PANTRY
- 07 PRIMARY BEDROOM 15' 0" x 14' 0"
- 08 PRIMARY BATHROOM 13′ 5" x 11′ 0"
- 09 SHOWER
- 10 PRIMARY CLOSET 11' 0" x 6' 5"
- 11 MUDROOM 8' 2" x 6' 5"
- 12 POWDER ROOM
- 13 LAUNDRY 8' 2" x 6' 0"
- 14 GARAGE
- 15 MECHANICAL
- 16 BEDROOM 1 13′ 5″ x 12′ 0″
- 17 CLOSET
- 18 BATHROOM 1
- 19 SHOWER
- 20 BEDROOM 2 13′5″ x 12′0″
- 21 CLOSET
- 22 BATHROOM 2
- 23 PATIO
- 24 BREEZEWAY

FLOOR PLAN

Limestone Cottage Single Story pictured above to show general design intent for Cottage Homes.

ARETÉ collective