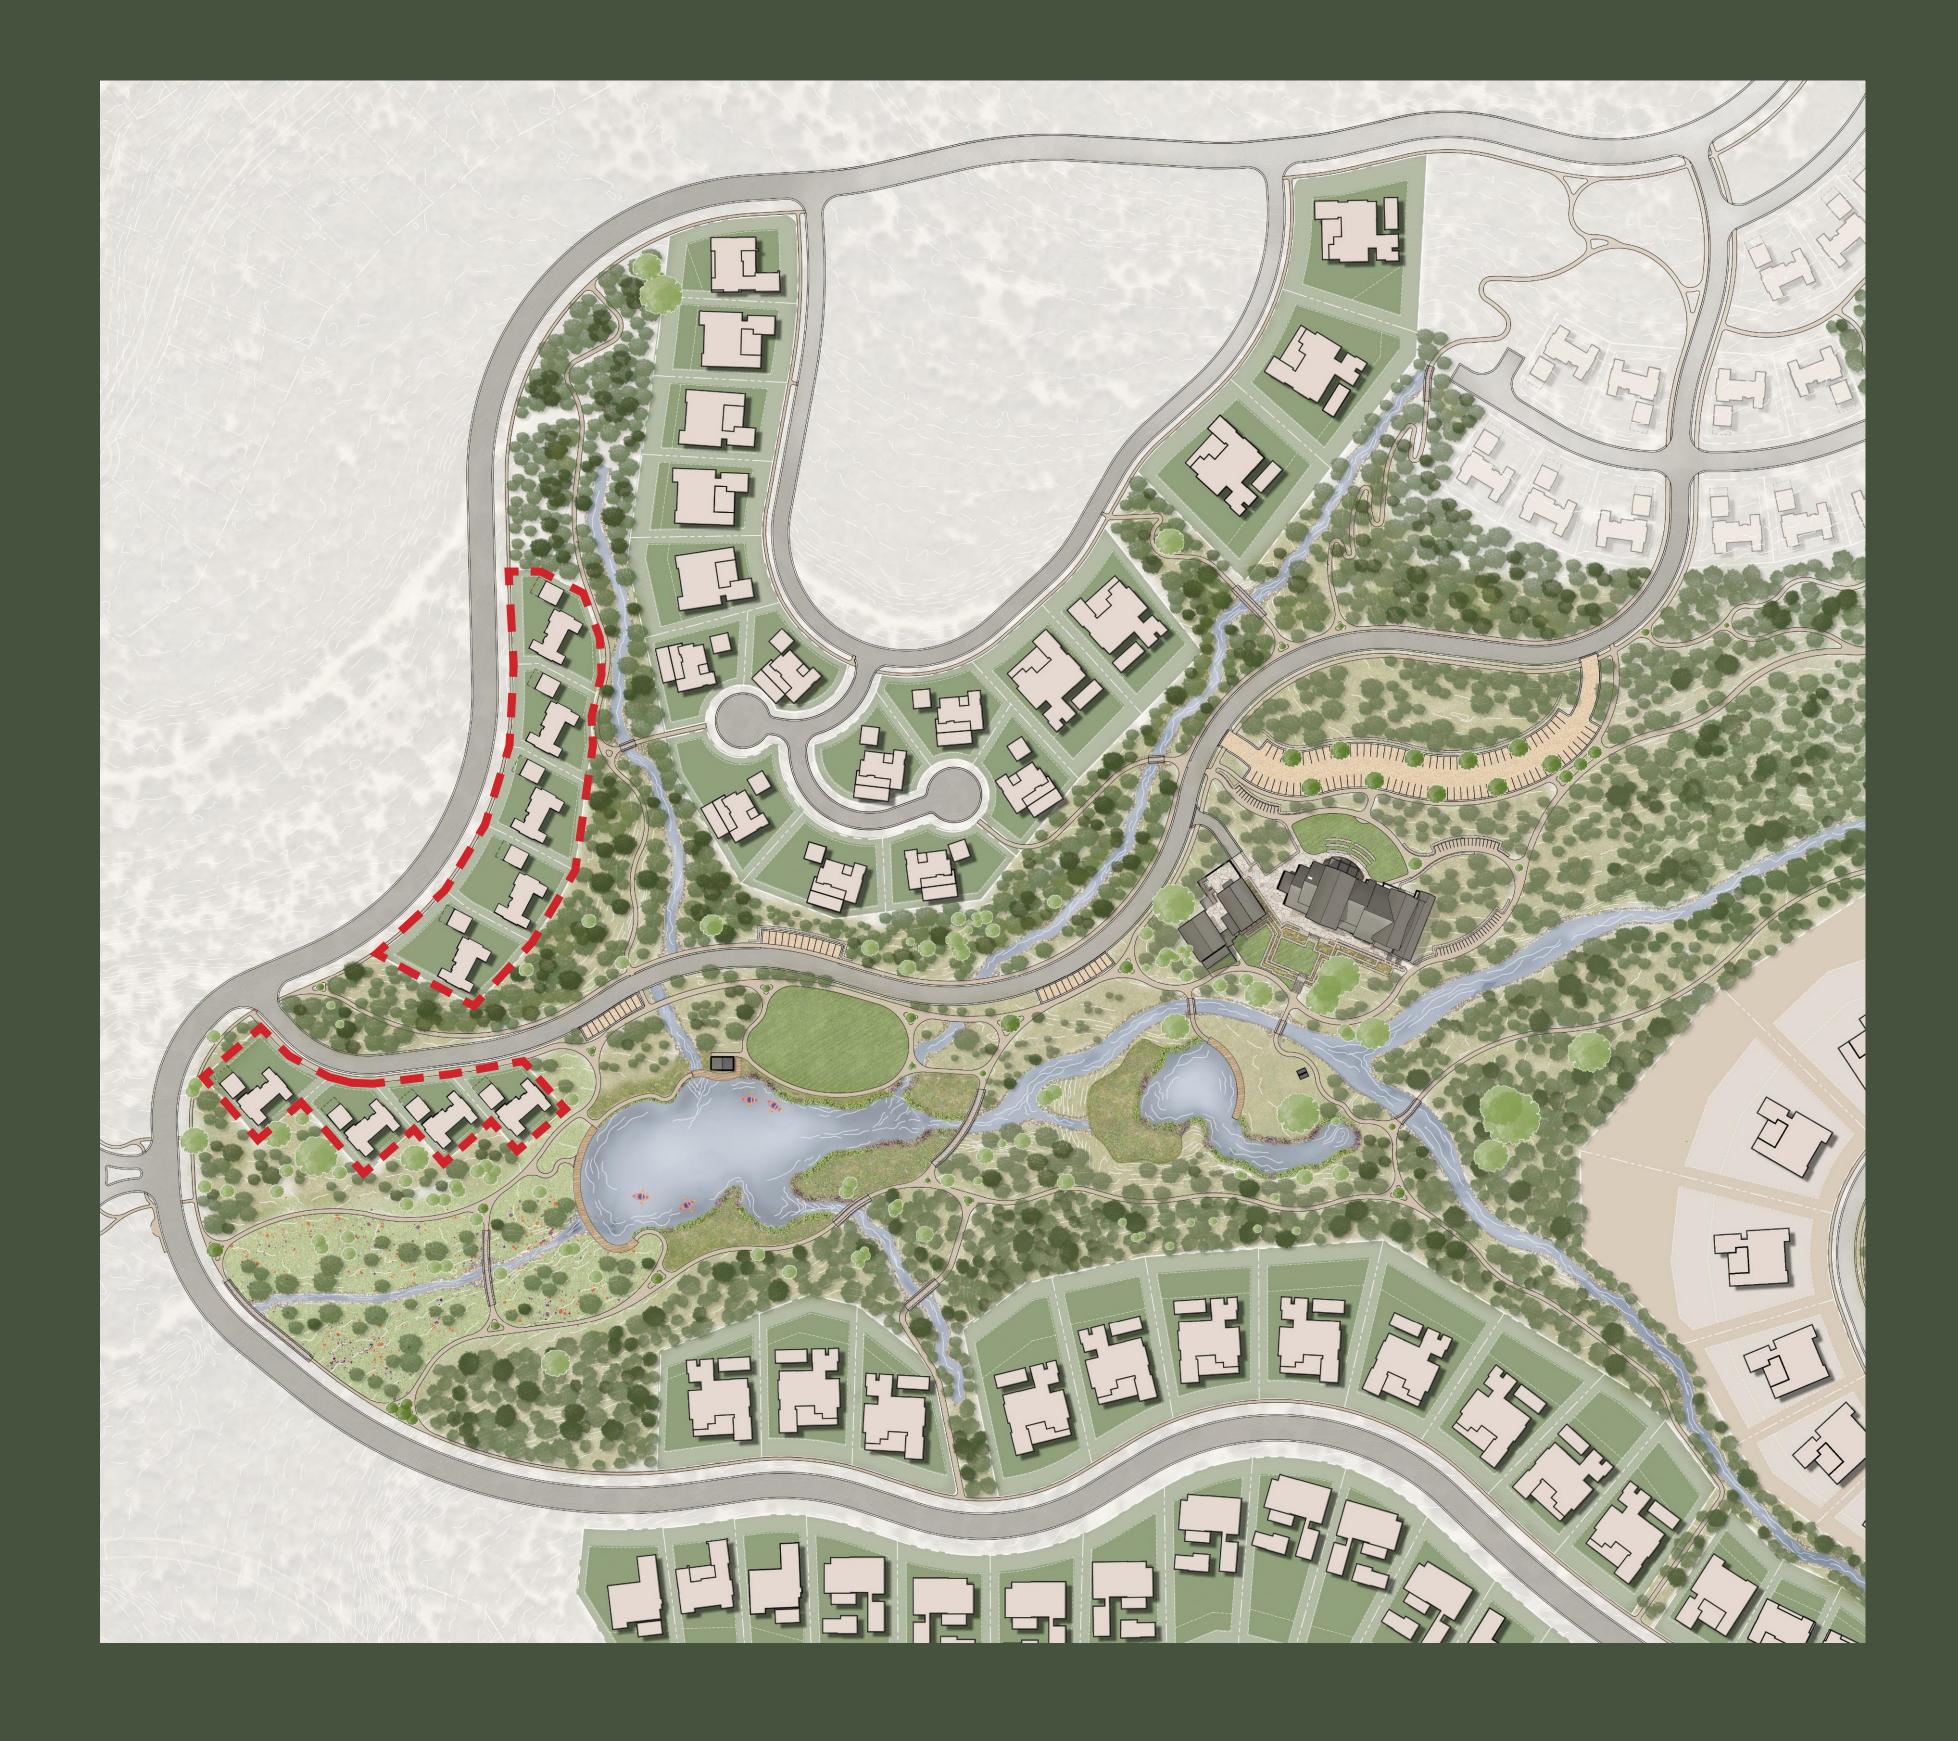

# LIMESTONE SINGLE STORY COTTAGE

LIMESTONE
3 BEDROOM, 3.5 BATHROOM
SINGLE STORY

The Cottages are a perfectly-sized retreat within walking distance of Limestone Gulch and Stargazing Park.

You will be inspired to live beyond the walls of your home with a plethora of club amenities just beyond your backyard. Whether you're seeking a Sunday home or a year-round residence, the Cottage brings nature to the forefront with protected views of Limestone Gulch and a home discreetly integrated into the natural topography of the land. Thoughtfully placed windows allow natural light to pour in while offering unique views from each area of the home, keeping you connected to nature even while relaxing indoors. Spend your evenings watching the sun go down from the comfort of the cocktail pool or bring your morning coffee on the trail just outside your front door to all that Loraloma has to discover.

#### KEY FEATURES

- COTTAGE ENCLAVE OF TIMELESS-STYLE HOMES
- SPACIOUS ENTERTAINMENT AREAS CONNECTED TO OUTDOOR LIVING
- ENSUITE BEDROOMS WITH WALK-IN CLOSETS
- WALK-IN PANTRY
- DEDICATED LAUNDRY ROOM
- 2 CAR DETACHED GARAGE