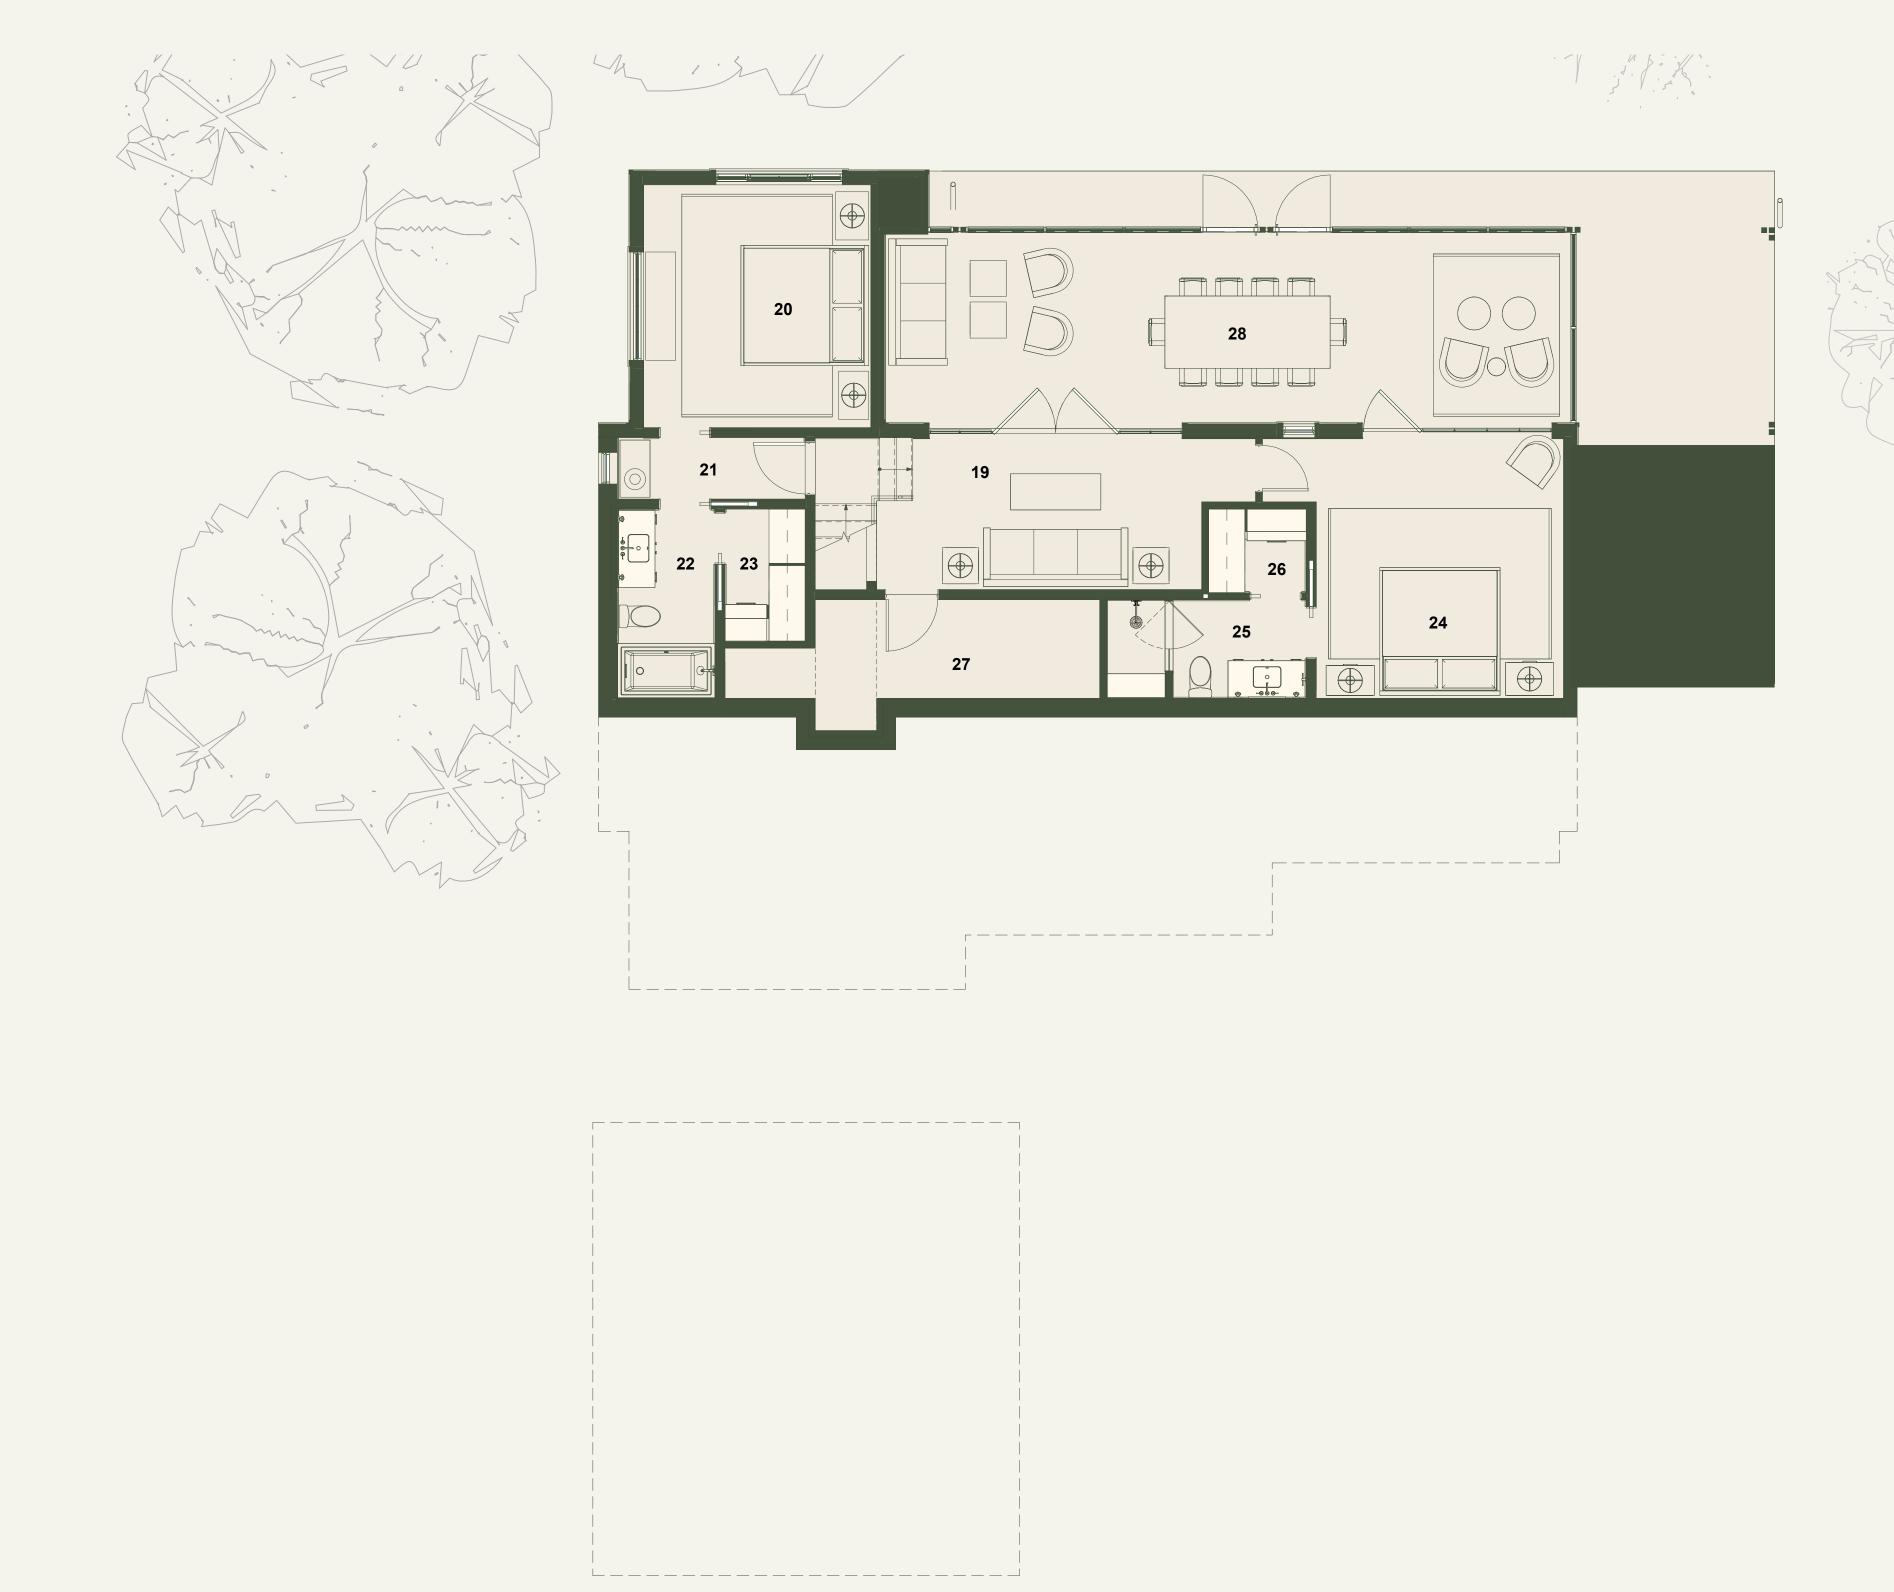

#### LEGEND

- 19 GAME ROOM
- 20 BEDROOM 12' 7" x 13' 5"
- 21 VESTIBULE
- 22 BATHROOM
- 23 WALK-IN CLOSET
- 24 BEDROOM 13' 8" x 14' 5"
- 25 BATHROOM
- 26 WALK-IN CLOSET
- 27 MECHANICAL
- 28 SCREEN PORCH

#### LOWER LEVEL FLOOR PLAN

Limestone Cottage Single Story pictured above to show general design intent for Cottage Homes.