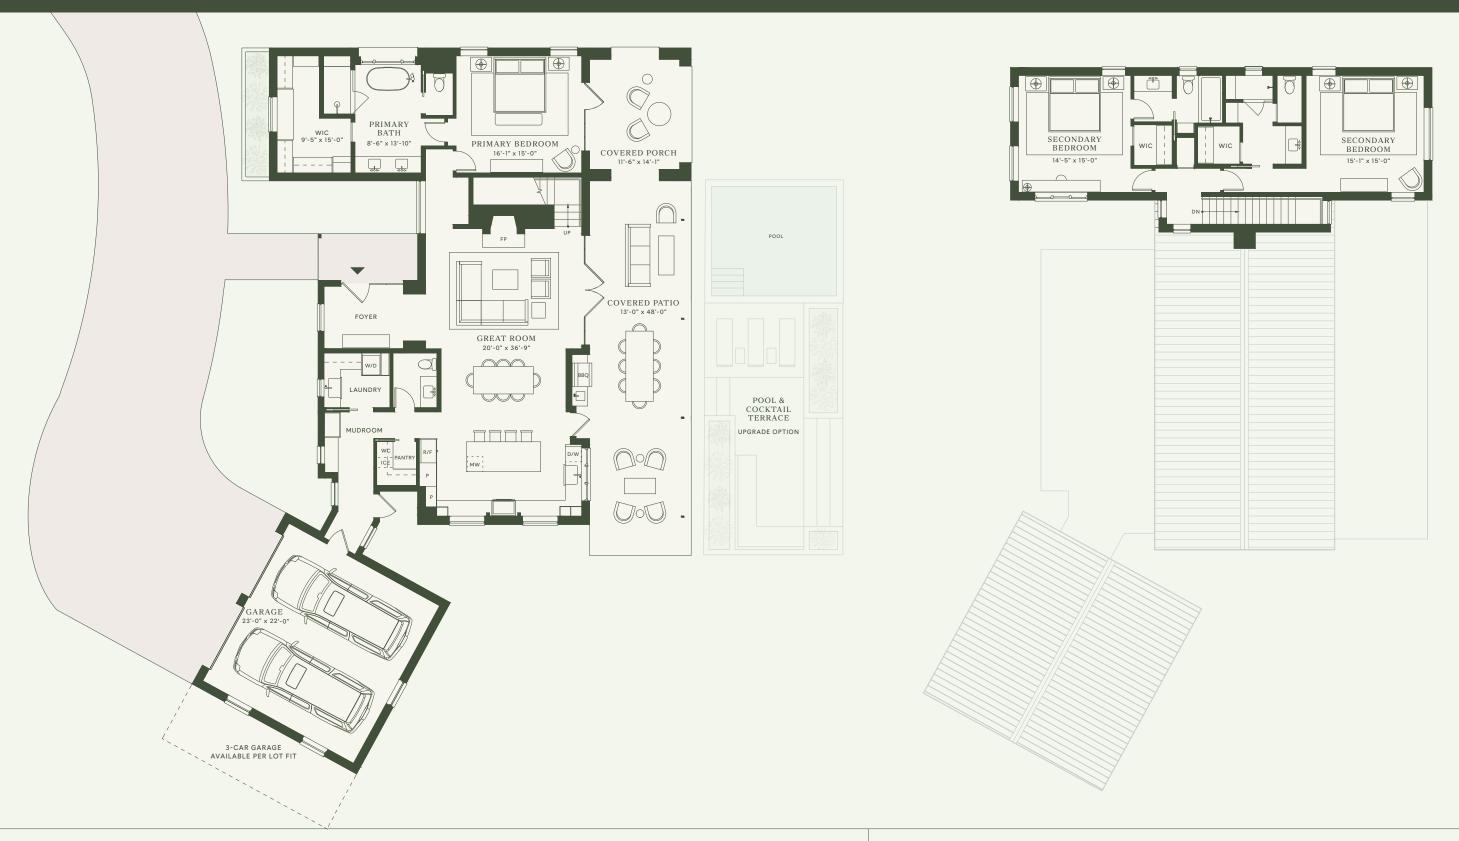

### LORALOMACLUB.COM

SALES@LORALOMACLUB.COM | 512.262.4642 500 SOUTH PALEFACE RANCH ROAD, SPICEWOOD, TX 78669

PRIVATE CLUB AND ESTATES

**BONNELL 2-STORY** 

3 Bedroom | 3 Bath | 1 Powder Room 2,836 Int SF | 901 Ext SF

Located at the heart of Loraloma, the Bonnell Residences overlook Limestone Gulch and Stargazing Park.

- 36'+ Great Room with Connected Patio
- Connected Garage with Mudroom
- Main Level Primary Bedroom with Covered Porch
- Upper Level Bedroom Wing

MAIN LEVEL

1,951 INT SF | 901 EXT SF | 562 GARAGE SF

UPPER LEVEL 885 INT SF