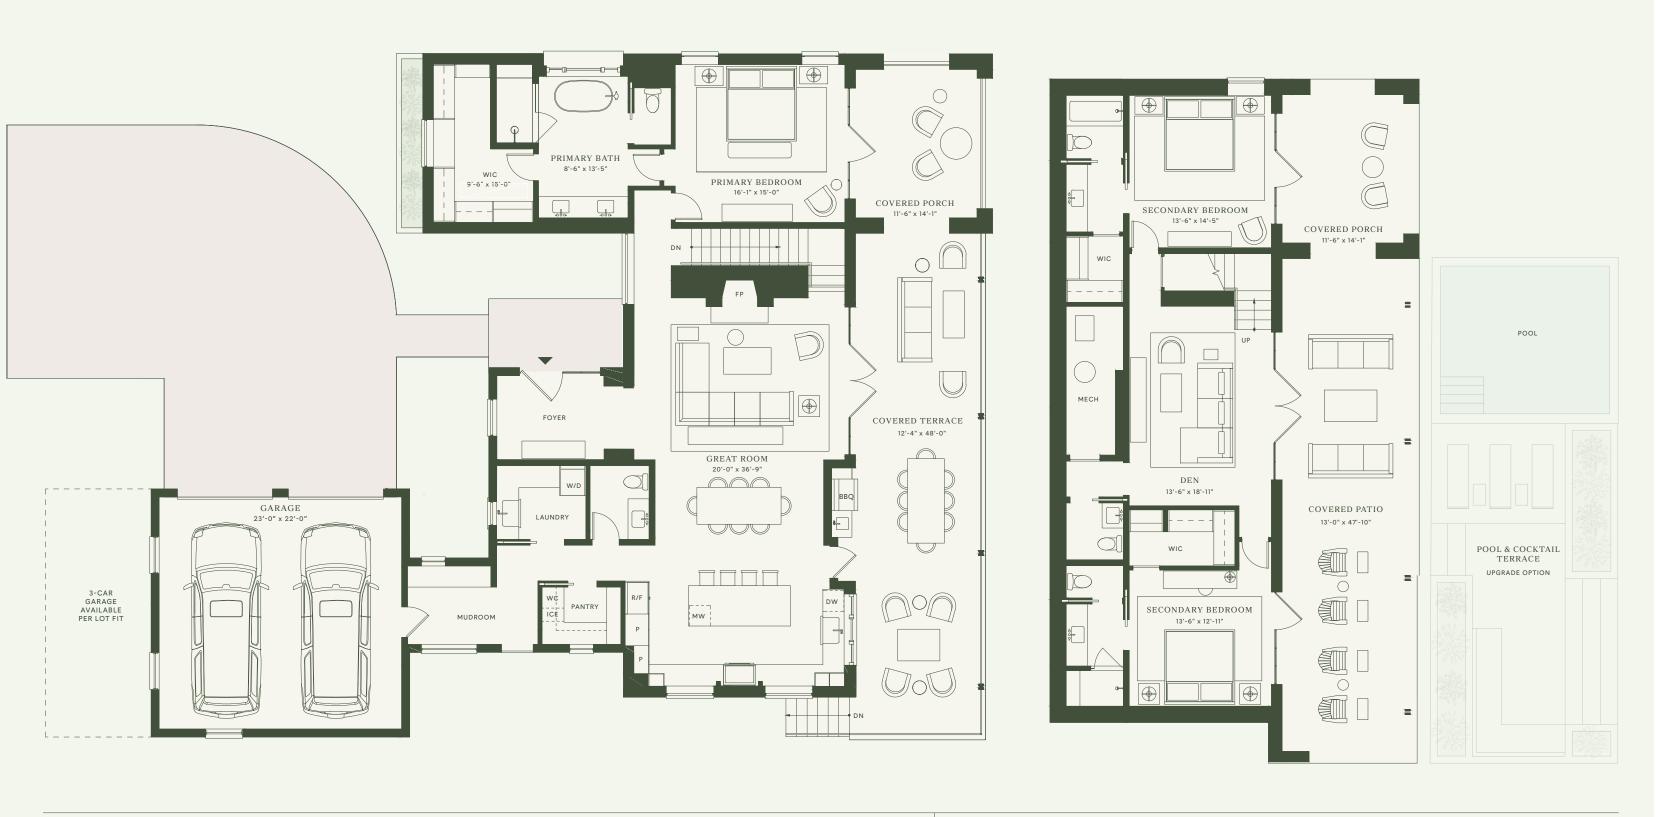

# BONNELL WALKOUT

MAIN LEVEL

1,916 INT SF | 951 EXT SF | 562 GARAGE SF

WALKOUT LEVEL
1,271 INT SF | 828 EXT SF

MAIN LEVEL

1,951 INT SF | 901 EXT SF | 562 GARAGE SF

UPPER LEVEL 885 INT SF