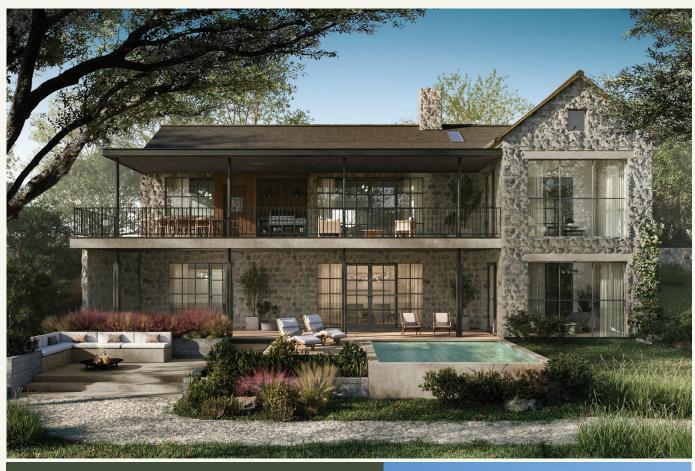

### LORALOMACLUB.COM

SALES@LORALOMACLUB.COM | 512.262.4642 500 SOUTH PALEFACE RANCH ROAD, SPICEWOOD, TX 78669

PRIVATE CLUB AND ESTATES

BONNELL WALKOUT

3 Bedroom | 3 Bath | 2 Powder Rooms 3,187 Int SF | 1,779 Ext SF

Located at the heart of Loraloma, the Bonnell Residences overlook Limestone Gulch and Stargazing Park.

- 36'+ Great Room
- Covered Terrace and Covered Patio
- Primary Bedroom Suite with Covered Porch
- Walkout Level with Den & Two En-suite Bedrooms