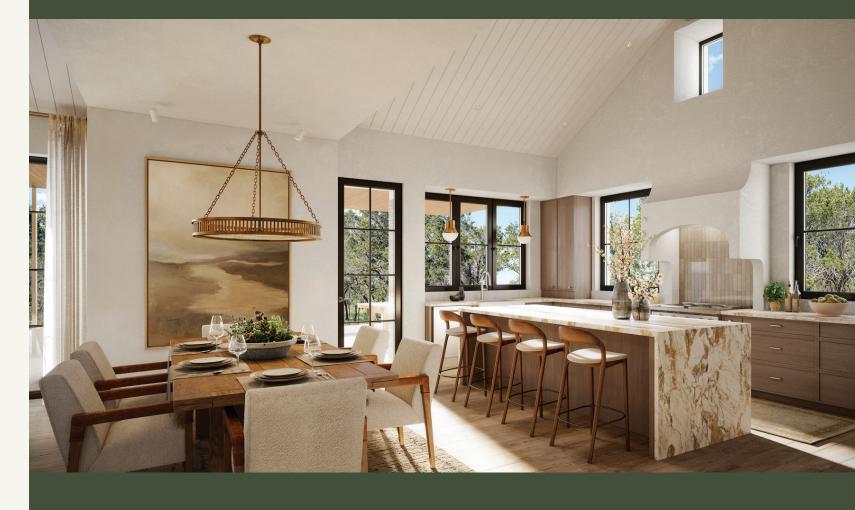

Located at the heart of Loraloma, the Bonnell Residences overlook Limestone Gulch and Stargazing Park.

- 36'+ Great Room
- Covered Terrace and Covered Patio
- Primary Bedroom Suite with Covered Porch
- Walkout Level with Den & Two En-suite Bedrooms

Located at the heart of Loraloma, the Bonnell Residences overlook Limestone Gulch and Stargazing Park.

- 36'+ Great Room with Connected Patio
- Connected Garage with Mudroom
- Main Level Primary Bedroom with Covered Porch
- Upper Level Bedroom Wing