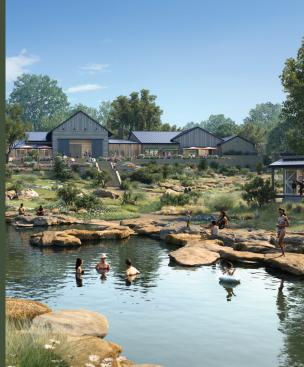

# Limestone Gulch at Loraloma

Nowhere is the "best of Texas" represented more perfectly than in Limestone Gulch, a 50+ acre amenity-rich playground that combines Hill Country natural attractions and its cultural swagger in one of Loraloma's most coveted communities.

## AMENITIES INCLUDE:

- · FISHING POND
- · SWIMMING HOLE
- · WELLNESS CENTER
- ·SPA
- · KID'S CLUB
- ·THEATER
- · FAMILY POOL
- ·CAFE
- · RECORDING STUDIO

· TAP HOUSE & DANCE HALL

· AMPHITHEATER

· BAR, LOUNGE & GRILL

COMMUNITY FARMMEMBER'S LOUNGE

· CURATED EVENTS &

· OPEN SPACE & TRAILS