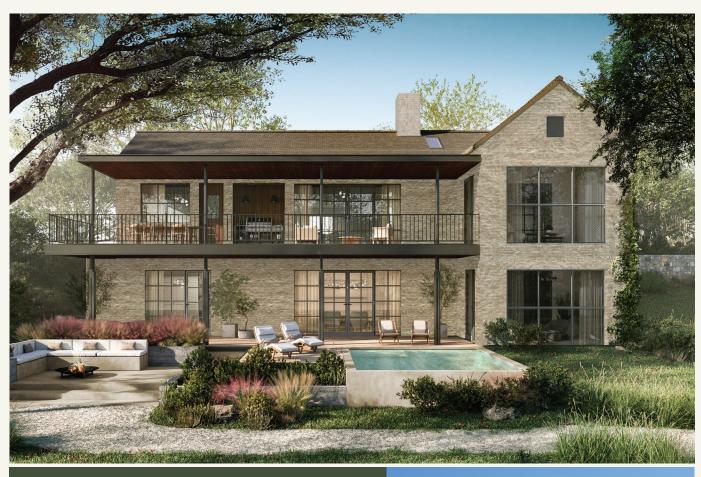

### LORALOMACLUB.COM

SALES@LORALOMACLUB.COM | 512.262.4642 500 SOUTH PALEFACE RANCH ROAD, SPICEWOOD, TX 78669

PRIVATE CLUB AND ESTATES

**BONNELL 2-STORY** 

3 Bedroom | 3 Bath | 1 Powder Room 2,836 Int SF | 901 Ext SF

Located at the heart of Loraloma, the Bonnell Residences overlook Limestone Gulch and Stargazing Park.

- 36'+ Great Room with Connected Patio
- Connected Garage with Mudroom
- Main Level Primary Bedroom with Covered Porch
- Upper Level Bedroom Wing